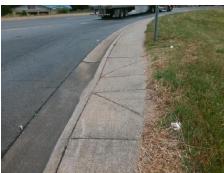

## Field Measurements/Component Compliance

Street 1 Name
Stop Condition-Street 2
None
Street 2 Name
N/A
Stop Condition-Street 1
N/A

Possible Solutions:

Remove & Replace Entire Ramp.

Surveyor Notes:

N/A

PROW/ADA:

Not Found, R304.5.1, R304.2.2

Total Cost: \$ 1850.00

| Tiela measarements/component compnance |                       |       |                        |                             |      |
|----------------------------------------|-----------------------|-------|------------------------|-----------------------------|------|
| Compliance Description                 |                       | Data  | Compliance Description |                             | Data |
| N/A                                    | Ramp Length (in)      | 41.5  | No                     | Ramp Slope (%)              | 10.3 |
| No                                     | Ramp Width (in)       | 29.0  | Yes                    | Ramp XSlope (%)             | 2.8  |
| N/A                                    | Flare Type LT         | N/A   | N/A                    | Flare Type RT               | N/A  |
| N/A                                    | Flare Slope LT (%)    | N/A   | N/A                    | Flare Slope RT (%)          | N/A  |
| N/A                                    | Flare Traversable LT? | N/A   | N/A                    | Flare Traversable RT?       | N/A  |
| N/A                                    | Landing Length (in)   | N/A   | N/A                    | DWS Provided?               | N/A  |
| N/A                                    | Landing Width (in)    | N/A   | N/A                    | DWS Contrast?               | N/A  |
| N/A                                    | Landing Slope (%)     | N/A   | N/A                    | DWS Length (in)             | N/A  |
| N/A                                    | Landing X Slope (%)   | N/A   | N/A                    | DWS Full Width?             | N/A  |
| N/A                                    | Landing Curb? (Y/N)   | N/A   | N/A                    | DWS Offset (in)             | N/A  |
| N/A                                    | Shared Landing?       | N/A   |                        |                             |      |
| N/A                                    | Gutter Ponding?       | N/A   | N/A                    | Gutter Slope (%)            | N/A  |
| N/A                                    | Gutter Lip Ht (in)    | N/A   | N/A                    | Gutter X Slope (%)          | N/A  |
| N/A                                    | Painted X Walk1?      | No    | N/A                    | Painted X Walk2?            | N/A  |
|                                        | X Walk 1 Direction    | To SE |                        | X Walk 2 Direction          | N/A  |
| N/A                                    | X Walk 1 Width (in)   | N/A   | N/A                    | X Walk 2 Width (in)         | N/A  |
|                                        | X Walk 1 Slope (%)    | 1.6   |                        | X Walk 2 Slope (%)          | N/A  |
|                                        | X Walk 1 X Slope (%)  | 5.6   |                        | X Walk 2 X Slope (%)        | N/A  |
| N/A                                    | Ramp inside XWalk1?   | N/A   | N/A                    | Ramp inside XWalk2?         | N/A  |
|                                        | Road Slope (%)        | N/A   | N/A                    | Clear Space?                | N/A  |
|                                        | Road X Slope (%)      | N/A   | N/A                    | Clear Space to XWalk (in)   | N/A  |
| N/A                                    | Any Obstructions?     | N/A   | N/A                    | Storm Grate/Utility Hazard? | N/A  |
|                                        | Obstruction Type      |       |                        | Storm Grate/Utility Type    |      |