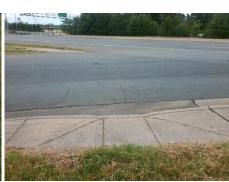

## Field Measurements/Component Compliance

Street 1 Name
Stop Condition-Street 2
None
Street 2 Name
N/A
Stop Condition-Street 1
N/A

Possible Solutions:

Remove & Replace Entire Ramp.

Surveyor Notes:

N/A

PROW/ADA:

Not Found, R304.5.1, R304.2.2

Total Cost: \$ 1850.00

| Tiela measarements/component compnance |                       |       |                        |                             |      |
|----------------------------------------|-----------------------|-------|------------------------|-----------------------------|------|
| Compliance Description                 |                       | Data  | Compliance Description |                             | Data |
| N/A                                    | Ramp Length (in)      | 41.5  | No                     | Ramp Slope (%)              | 10.3 |
| No                                     | Ramp Width (in)       | 29.0  | Yes                    | Ramp XSlope (%)             | 2.8  |
| N/A                                    | Flare Type LT         | N/A   | N/A                    | Flare Type RT               | N/A  |
| N/A                                    | Flare Slope LT (%)    | N/A   | N/A                    | Flare Slope RT (%)          | N/A  |
| N/A                                    | Flare Traversable LT? | N/A   | N/A                    | Flare Traversable RT?       | N/A  |
| N/A                                    | Landing Length (in)   | N/A   | N/A                    | DWS Provided?               | N/A  |
| N/A                                    | Landing Width (in)    | N/A   | N/A                    | DWS Contrast?               | N/A  |
| N/A                                    | Landing Slope (%)     | N/A   | N/A                    | DWS Length (in)             | N/A  |
| N/A                                    | Landing X Slope (%)   | N/A   | N/A                    | DWS Full Width?             | N/A  |
| N/A                                    | Landing Curb? (Y/N)   | N/A   | N/A                    | DWS Offset (in)             | N/A  |
| N/A                                    | Shared Landing?       | N/A   |                        |                             |      |
| N/A                                    | Gutter Ponding?       | N/A   | N/A                    | Gutter Slope (%)            | N/A  |
| N/A                                    | Gutter Lip Ht (in)    | N/A   | N/A                    | Gutter X Slope (%)          | N/A  |
| N/A                                    | Painted X Walk1?      | No    | N/A                    | Painted X Walk2?            | N/A  |
|                                        | X Walk 1 Direction    | To SE |                        | X Walk 2 Direction          | N/A  |
| N/A                                    | X Walk 1 Width (in)   | N/A   | N/A                    | X Walk 2 Width (in)         | N/A  |
|                                        | X Walk 1 Slope (%)    | 1.6   |                        | X Walk 2 Slope (%)          | N/A  |
|                                        | X Walk 1 X Slope (%)  | 5.6   |                        | X Walk 2 X Slope (%)        | N/A  |
| N/A                                    | Ramp inside XWalk1?   | N/A   | N/A                    | Ramp inside XWalk2?         | N/A  |
|                                        | Road Slope (%)        | N/A   | N/A                    | Clear Space?                | N/A  |
|                                        | Road X Slope (%)      | N/A   | N/A                    | Clear Space to XWalk (in)   | N/A  |
| N/A                                    | Any Obstructions?     | N/A   | N/A                    | Storm Grate/Utility Hazard? | N/A  |
|                                        | Obstruction Type      |       |                        | Storm Grate/Utility Type    |      |