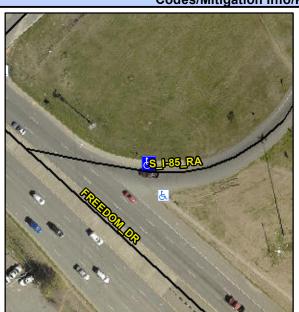

## Access Compliance Report Public Rights-of-Way (Curb Ramps)

N/A

Good

Surface Condition? (G/P)

Intersection ID: 9604 Main Street: FREEDOM\_DR Cross Street: S\_I-85\_RA Location: N

ADA ID: 115884AE58C7 Ramp Type: Perp Initial Pass/Fail: Fail Overall Compliance: No Severity Score: 48.75