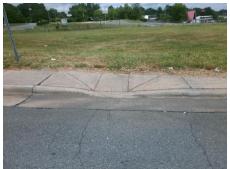

## Field Measurements/Component Compliance

Street 1 Name
Stop Condition-Street 2
None
Street 2 Name
N/A
Stop Condition-Street 1
N/A

Possible Solutions:

Remove & Replace Entire Ramp.

Surveyor Notes:

N/A

PROW/ADA:

Not Found, R304.5.1, R304.2.2

Total Cost: \$ 1850.00

| Tiela measarements/component compnance |                       |       |                        |                             |      |
|----------------------------------------|-----------------------|-------|------------------------|-----------------------------|------|
| Compliance Description                 |                       | Data  | Compliance Description |                             | Data |
| N/A                                    | Ramp Length (in)      | 41.5  | No                     | Ramp Slope (%)              | 10.3 |
| No                                     | Ramp Width (in)       | 29.0  | Yes                    | Ramp XSlope (%)             | 2.8  |
| N/A                                    | Flare Type LT         | N/A   | N/A                    | Flare Type RT               | N/A  |
| N/A                                    | Flare Slope LT (%)    | N/A   | N/A                    | Flare Slope RT (%)          | N/A  |
| N/A                                    | Flare Traversable LT? | N/A   | N/A                    | Flare Traversable RT?       | N/A  |
| N/A                                    | Landing Length (in)   | N/A   | N/A                    | DWS Provided?               | N/A  |
| N/A                                    | Landing Width (in)    | N/A   | N/A                    | DWS Contrast?               | N/A  |
| N/A                                    | Landing Slope (%)     | N/A   | N/A                    | DWS Length (in)             | N/A  |
| N/A                                    | Landing X Slope (%)   | N/A   | N/A                    | DWS Full Width?             | N/A  |
| N/A                                    | Landing Curb? (Y/N)   | N/A   | N/A                    | DWS Offset (in)             | N/A  |
| N/A                                    | Shared Landing?       | N/A   |                        |                             |      |
| N/A                                    | Gutter Ponding?       | N/A   | N/A                    | Gutter Slope (%)            | N/A  |
| N/A                                    | Gutter Lip Ht (in)    | N/A   | N/A                    | Gutter X Slope (%)          | N/A  |
| N/A                                    | Painted X Walk1?      | No    | N/A                    | Painted X Walk2?            | N/A  |
|                                        | X Walk 1 Direction    | To SE |                        | X Walk 2 Direction          | N/A  |
| N/A                                    | X Walk 1 Width (in)   | N/A   | N/A                    | X Walk 2 Width (in)         | N/A  |
|                                        | X Walk 1 Slope (%)    | 1.6   |                        | X Walk 2 Slope (%)          | N/A  |
|                                        | X Walk 1 X Slope (%)  | 5.6   |                        | X Walk 2 X Slope (%)        | N/A  |
| N/A                                    | Ramp inside XWalk1?   | N/A   | N/A                    | Ramp inside XWalk2?         | N/A  |
|                                        | Road Slope (%)        | N/A   | N/A                    | Clear Space?                | N/A  |
|                                        | Road X Slope (%)      | N/A   | N/A                    | Clear Space to XWalk (in)   | N/A  |
| N/A                                    | Any Obstructions?     | N/A   | N/A                    | Storm Grate/Utility Hazard? | N/A  |
|                                        | Obstruction Type      |       |                        | Storm Grate/Utility Type    |      |