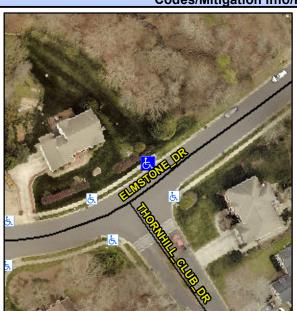

## **Access Compliance Report Public Rights-of-Way** (Curb Ramps)

Data

8.8

5.1

N/A

Good

Intersection ID: N/A Main Street: ELMSTONE DR Cross Street: THORNHILL CLUB DR Location: NE **Overall Compliance: No ADA ID: 115E1F72F190** Ramp Type: Perp Initial Pass/Fail: Fail Severity Score: 33.75

N/A

N/A

To SE

**ELMSTONE DR** Street 1 Name Stop Condition-Street 2 None N/A Street 2 Name Stop Condition-Street 1 N/A Possible Solutions: Compliance Description N/A Remove & Replace Entire Ramp. No N/A N/A Surveyor Notes: N/A PROW/ADA: R304.5.1, R304.2.2, R304.5.3