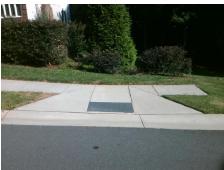

## **Access Compliance Report Public Rights-of-Way** (Curb Ramps)

Data

8.8

5.1

N/A

Good

Intersection ID: N/A Main Street: ELMSTONE DR Cross Street: THORNHILL CLUB DR Location: NE **Overall Compliance: No ADA ID: 115E1F72F190** Ramp Type: Perp Initial Pass/Fail: Fail Severity Score: 33.75

N/A

N/A

To SE

**ELMSTONE DR** Street 1 Name Stop Condition-Street 2 None N/A Street 2 Name Stop Condition-Street 1 N/A Possible Solutions: Compliance Description N/A Remove & Replace Entire Ramp. No N/A N/A Surveyor Notes: N/A PROW/ADA: R304.5.1, R304.2.2, R304.5.3