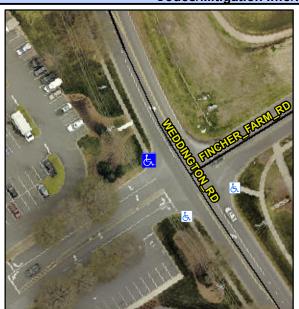

## Access Compliance Report Public Rights-of-Way (Curb Ramps)

Intersection ID: 48851 Main Street: WEDDINGTON\_RD Cross Street: FINCHER\_FARM\_RD Location: NW

ADA ID: 115F34934B67 Ramp Type: PerpDiag Initial Pass/Fail: Fail Overall Compliance: No Severity Score: 33.75