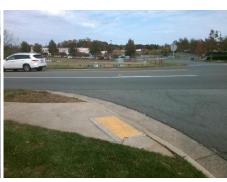

## Field Measurements/Component Compliance

Street 1 Name
Stop Condition-Street 2
Street 2 Name
Stop Condition-Street 1

FINCHER FARM RD StopSign WEDDINGTON RD None Possible Solutions:

Remove & Replace Curb Ramp With Two New Directional Ramps or Equivalent.

Surveyor Notes:

N/A

PROW/ADA:

Not Found, R304.5.1, R304.2.2

Total Cost: \$ 3200.00

| Field Measurements/Component Compliance |                       |       |                        |                             |       |
|-----------------------------------------|-----------------------|-------|------------------------|-----------------------------|-------|
| Compliance Description                  |                       | Data  | Compliance Description |                             | Data  |
| N/A                                     | Ramp Length (in)      | 35.0  | No                     | Ramp Slope (%)              | 12.1  |
| No                                      | Ramp Width (in)       | 39.0  | Yes                    | Ramp XSlope (%)             | 0.5   |
| N/A                                     | Flare Type LT         | N/A   | N/A                    | Flare Type RT               | N/A   |
| N/A                                     | Flare Slope LT (%)    | N/A   | N/A                    | Flare Slope RT (%)          | N/A   |
| N/A                                     | Flare Traversable LT? | N/A   | N/A                    | Flare Traversable RT?       | N/A   |
| N/A                                     | Landing Length (in)   | N/A   | N/A                    | DWS Provided?               | N/A   |
| N/A                                     | Landing Width (in)    | N/A   | N/A                    | DWS Contrast?               | N/A   |
| N/A                                     | Landing Slope (%)     | N/A   | N/A                    | DWS Length (in)             | N/A   |
| N/A                                     | Landing X Slope (%)   | N/A   | N/A                    | DWS Full Width?             | N/A   |
| N/A                                     | Landing Curb? (Y/N)   | N/A   | N/A                    | DWS Offset (in)             | N/A   |
| N/A                                     | Shared Landing?       | N/A   |                        |                             |       |
| N/A                                     | Gutter Ponding?       | N/A   | N/A                    | Gutter Slope (%)            | N/A   |
| N/A                                     | Gutter Lip Ht (in)    | N/A   | N/A                    | Gutter X Slope (%)          | N/A   |
| N/A                                     | Painted X Walk1?      | No    | N/A                    | Painted X Walk2?            | No    |
|                                         | X Walk 1 Direction    | To SE |                        | X Walk 2 Direction          | To NE |
| N/A                                     | X Walk 1 Width (in)   | N/A   | N/A                    | X Walk 2 Width (in)         | N/A   |
|                                         | X Walk 1 Slope (%)    | 2.5   |                        | X Walk 2 Slope (%)          | 4.6   |
|                                         | X Walk 1 X Slope (%)  | 3.8   |                        | X Walk 2 X Slope (%)        | 0.3   |
| N/A                                     | Ramp inside XWalk1?   | N/A   | N/A                    | Ramp inside XWalk2?         | N/A   |
|                                         | Road Slope (%)        | 1.4   | N/A                    | Clear Space?                | N/A   |
|                                         | Road X Slope (%)      | 5.5   | N/A                    | Clear Space to XWalk (in)   | N/A   |
| N/A                                     | Any Obstructions?     | N/A   | N/A                    | Storm Grate/Utility Hazard? | N/A   |
|                                         | Obstruction Type      |       | l                      | Storm Grate/Utility Type    |       |
|                                         |                       | N/A   |                        |                             | N/A   |
|                                         |                       |       | Yes                    | Surface Condition? (G/P)    | Good  |