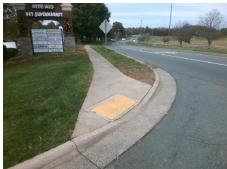

## Field Measurements/Component Compliance

Street 1 Name
Stop Condition-Street 2
Street 2 Name
Stop Condition-Street 1

FINCHER FARM RD StopSign WEDDINGTON RD None Possible Solutions:

Remove & Replace Curb Ramp With Two New Directional Ramps or Equivalent.

Surveyor Notes:

N/A

PROW/ADA:

Not Found, R304.5.1, R304.2.2

Total Cost: \$ 3200.00

| Field Measurements/Component Compliance |                       |       |                        |                             |       |
|-----------------------------------------|-----------------------|-------|------------------------|-----------------------------|-------|
| Compliance Description                  |                       | Data  | Compliance Description |                             | Data  |
| N/A                                     | Ramp Length (in)      | 35.0  | No                     | Ramp Slope (%)              | 12.1  |
| No                                      | Ramp Width (in)       | 39.0  | Yes                    | Ramp XSlope (%)             | 0.5   |
| N/A                                     | Flare Type LT         | N/A   | N/A                    | Flare Type RT               | N/A   |
| N/A                                     | Flare Slope LT (%)    | N/A   | N/A                    | Flare Slope RT (%)          | N/A   |
| N/A                                     | Flare Traversable LT? | N/A   | N/A                    | Flare Traversable RT?       | N/A   |
| N/A                                     | Landing Length (in)   | N/A   | N/A                    | DWS Provided?               | N/A   |
| N/A                                     | Landing Width (in)    | N/A   | N/A                    | DWS Contrast?               | N/A   |
| N/A                                     | Landing Slope (%)     | N/A   | N/A                    | DWS Length (in)             | N/A   |
| N/A                                     | Landing X Slope (%)   | N/A   | N/A                    | DWS Full Width?             | N/A   |
| N/A                                     | Landing Curb? (Y/N)   | N/A   | N/A                    | DWS Offset (in)             | N/A   |
| N/A                                     | Shared Landing?       | N/A   |                        |                             |       |
| N/A                                     | Gutter Ponding?       | N/A   | N/A                    | Gutter Slope (%)            | N/A   |
| N/A                                     | Gutter Lip Ht (in)    | N/A   | N/A                    | Gutter X Slope (%)          | N/A   |
| N/A                                     | Painted X Walk1?      | No    | N/A                    | Painted X Walk2?            | No    |
|                                         | X Walk 1 Direction    | To SE |                        | X Walk 2 Direction          | To NE |
| N/A                                     | X Walk 1 Width (in)   | N/A   | N/A                    | X Walk 2 Width (in)         | N/A   |
|                                         | X Walk 1 Slope (%)    | 2.5   |                        | X Walk 2 Slope (%)          | 4.6   |
|                                         | X Walk 1 X Slope (%)  | 3.8   |                        | X Walk 2 X Slope (%)        | 0.3   |
| N/A                                     | Ramp inside XWalk1?   | N/A   | N/A                    | Ramp inside XWalk2?         | N/A   |
|                                         | Road Slope (%)        | 1.4   | N/A                    | Clear Space?                | N/A   |
|                                         | Road X Slope (%)      | 5.5   | N/A                    | Clear Space to XWalk (in)   | N/A   |
| N/A                                     | Any Obstructions?     | N/A   | N/A                    | Storm Grate/Utility Hazard? | N/A   |
|                                         | Obstruction Type      |       | l                      | Storm Grate/Utility Type    |       |
|                                         |                       | N/A   |                        |                             | N/A   |
|                                         |                       |       | Yes                    | Surface Condition? (G/P)    | Good  |