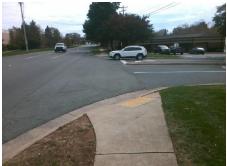

## Field Measurements/Component Compliance

Street 1 Name
Stop Condition-Street 2
Street 2 Name
Stop Condition-Street 1

FINCHER FARM RD StopSign WEDDINGTON RD None Possible Solutions:

Remove & Replace Curb Ramp With Two New Directional Ramps or Equivalent.

Surveyor Notes:

N/A

PROW/ADA:

Not Found, R304.5.1, R304.2.2

Total Cost: \$ 3200.00

| Field Measurements/Component Compliance |                       |       |                        |                             |       |
|-----------------------------------------|-----------------------|-------|------------------------|-----------------------------|-------|
| Compliance Description                  |                       | Data  | Compliance Description |                             | Data  |
| N/A                                     | Ramp Length (in)      | 35.0  | No                     | Ramp Slope (%)              | 12.1  |
| No                                      | Ramp Width (in)       | 39.0  | Yes                    | Ramp XSlope (%)             | 0.5   |
| N/A                                     | Flare Type LT         | N/A   | N/A                    | Flare Type RT               | N/A   |
| N/A                                     | Flare Slope LT (%)    | N/A   | N/A                    | Flare Slope RT (%)          | N/A   |
| N/A                                     | Flare Traversable LT? | N/A   | N/A                    | Flare Traversable RT?       | N/A   |
| N/A                                     | Landing Length (in)   | N/A   | N/A                    | DWS Provided?               | N/A   |
| N/A                                     | Landing Width (in)    | N/A   | N/A                    | DWS Contrast?               | N/A   |
| N/A                                     | Landing Slope (%)     | N/A   | N/A                    | DWS Length (in)             | N/A   |
| N/A                                     | Landing X Slope (%)   | N/A   | N/A                    | DWS Full Width?             | N/A   |
| N/A                                     | Landing Curb? (Y/N)   | N/A   | N/A                    | DWS Offset (in)             | N/A   |
| N/A                                     | Shared Landing?       | N/A   |                        |                             |       |
| N/A                                     | Gutter Ponding?       | N/A   | N/A                    | Gutter Slope (%)            | N/A   |
| N/A                                     | Gutter Lip Ht (in)    | N/A   | N/A                    | Gutter X Slope (%)          | N/A   |
| N/A                                     | Painted X Walk1?      | No    | N/A                    | Painted X Walk2?            | No    |
|                                         | X Walk 1 Direction    | To SE |                        | X Walk 2 Direction          | To NE |
| N/A                                     | X Walk 1 Width (in)   | N/A   | N/A                    | X Walk 2 Width (in)         | N/A   |
|                                         | X Walk 1 Slope (%)    | 2.5   |                        | X Walk 2 Slope (%)          | 4.6   |
|                                         | X Walk 1 X Slope (%)  | 3.8   |                        | X Walk 2 X Slope (%)        | 0.3   |
| N/A                                     | Ramp inside XWalk1?   | N/A   | N/A                    | Ramp inside XWalk2?         | N/A   |
|                                         | Road Slope (%)        | 1.4   | N/A                    | Clear Space?                | N/A   |
|                                         | Road X Slope (%)      | 5.5   | N/A                    | Clear Space to XWalk (in)   | N/A   |
| N/A                                     | Any Obstructions?     | N/A   | N/A                    | Storm Grate/Utility Hazard? | N/A   |
|                                         | Obstruction Type      |       | l                      | Storm Grate/Utility Type    |       |
|                                         |                       | N/A   |                        |                             | N/A   |
|                                         |                       |       | Yes                    | Surface Condition? (G/P)    | Good  |