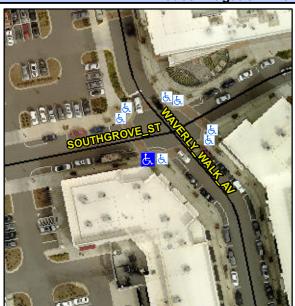

## **Access Compliance Report Public Rights-of-Way** (Curb Ramps)

Main Street: SOUTHGROVE ST Cross Street: WAVERLY WALK AV Intersection ID: N/A Location: SW **Overall Compliance: No Severity Score:** 10 ADA ID: 1161E9297073 Ramp Type: Perp Initial Pass/Fail: Fail

## Field Measurements/Component Compliance

**SOUTHGROVE ST** Street 1 Name Stop Condition-Street 2 StopSign N/A Street 2 Name Stop Condition-Street 1 N/A

| Possible Solutions:                |
|------------------------------------|
| Remove & Replace Entire Ramp.      |
|                                    |
|                                    |
|                                    |
|                                    |
|                                    |
| Surveyor Notes:                    |
| N/A                                |
|                                    |
|                                    |
| PROW/ADA:                          |
| Not Found, R304.5.1, R304.5.3      |
| 110t 1 0dild, 11004.0.1, 11004.0.0 |
|                                    |
|                                    |
|                                    |
|                                    |
|                                    |