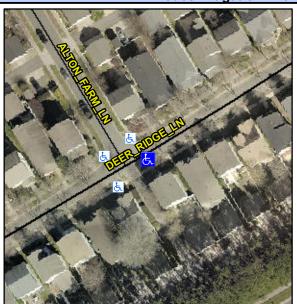

## Access Compliance Report Public Rights-of-Way (Curb Ramps)

Intersection ID: 27570 Main Street: ALTON\_FARM\_LN Cross Street: DEER RIDGE\_LN Location: E

ADA ID: 116242AF4F9A Ramp Type: Perp Initial Pass/Fail: Fail Overall Compliance: No Severity Score: 21.25

## Field Measurements/Component Compliance

| Street 1 Name           | DEER RIDGE LN |
|-------------------------|---------------|
| Stop Condition-Street 2 | None          |
| Street 2 Name           | N/A           |
| Stop Condition-Street 1 | N/A           |