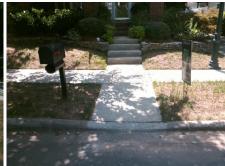

Possible Solutions:

Remove & Replace Entire Ramp.

Surveyor Notes:

N/A

PROW/ADA:

Not Found, R304.5.1, R304.2.2

Total Cost:

1850.00

| Field Measurements/Component Compnance |                       |       |                        |                             |      |  |  |
|----------------------------------------|-----------------------|-------|------------------------|-----------------------------|------|--|--|
| Compliance Description Da              |                       | Data  | Compliance Description |                             | Data |  |  |
| N/A                                    | Ramp Length (in)      | 60.0  | No                     | Ramp Slope (%)              | 11.8 |  |  |
| No                                     | Ramp Width (in)       | 47.5  | Yes                    | Ramp XSlope (%)             | 1.1  |  |  |
| N/A                                    | Flare Type LT         | N/A   | N/A                    | Flare Type RT               | N/A  |  |  |
| N/A                                    | Flare Slope LT (%)    | N/A   | N/A                    | Flare Slope RT (%)          | N/A  |  |  |
| N/A                                    | Flare Traversable LT? | N/A   | N/A                    | Flare Traversable RT?       | N/A  |  |  |
| N/A                                    | Landing Length (in)   | N/A   | N/A                    | DWS Provided?               | N/A  |  |  |
| N/A                                    | Landing Width (in)    | N/A   | N/A                    | DWS Contrast?               | N/A  |  |  |
| N/A                                    | Landing Slope (%)     | N/A   | N/A                    | DWS Length (in)             | N/A  |  |  |
| N/A                                    | Landing X Slope (%)   | N/A   | N/A                    | DWS Full Width?             | N/A  |  |  |
| N/A                                    | Landing Curb? (Y/N)   | N/A   | N/A                    | DWS Offset (in)             | N/A  |  |  |
| N/A                                    | Shared Landing?       | N/A   |                        |                             |      |  |  |
| N/A                                    | Gutter Ponding?       | N/A   | N/A                    | Gutter Slope (%)            | N/A  |  |  |
| N/A                                    | Gutter Lip Ht (in)    | N/A   | N/A                    | Gutter X Slope (%)          | N/A  |  |  |
| N/A                                    | Painted X Walk1?      | No    | N/A                    | Painted X Walk2?            | N/A  |  |  |
|                                        | X Walk 1 Direction    | To NW |                        | X Walk 2 Direction          | N/A  |  |  |
| N/A                                    | X Walk 1 Width (in)   | N/A   | N/A                    | X Walk 2 Width (in)         | N/A  |  |  |
|                                        | X Walk 1 Slope (%)    | 2.1   |                        | X Walk 2 Slope (%)          | N/A  |  |  |
|                                        | X Walk 1 X Slope (%)  | 2.3   |                        | X Walk 2 X Slope (%)        | N/A  |  |  |
| N/A                                    | Ramp inside XWalk1?   | N/A   | N/A                    | Ramp inside XWalk2?         | N/A  |  |  |
|                                        | Road Slope (%)        | N/A   | N/A                    | Clear Space?                | N/A  |  |  |
|                                        | Road X Slope (%)      | N/A   | N/A                    | Clear Space to XWalk (in)   | N/A  |  |  |
| N/A                                    | Any Obstructions?     | N/A   | N/A                    | Storm Grate/Utility Hazard? | N/A  |  |  |
|                                        | Obstruction Type      |       |                        | Storm Grate/Utility Type    |      |  |  |
|                                        |                       | N/A   |                        |                             | N/A  |  |  |
|                                        |                       |       | Yes                    | Surface Condition? (G/P)    | Good |  |  |
|                                        |                       |       |                        |                             |      |  |  |