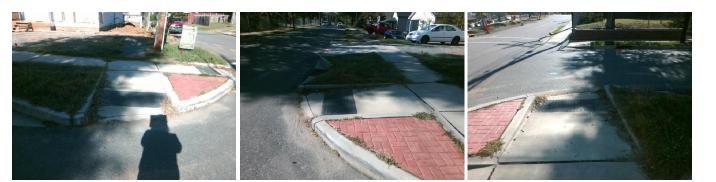

## Access Compliance Report Public Rights-of-Way (Curb Ramps)

| Intersection ID: 11841                  | Main Street: E_18TH_ST  |                               |                                         | treet:                                         | HARRILL_ST            | Location: | W                           |                             |      |
|-----------------------------------------|-------------------------|-------------------------------|-----------------------------------------|------------------------------------------------|-----------------------|-----------|-----------------------------|-----------------------------|------|
| ADA ID: 1164C0AFA02A                    | Ramp Type: Directional1 |                               |                                         | Initial Pass/Fail: Fail Overall Compliance: No |                       |           |                             | o Severity Score:           | 12.5 |
| Codes/Mitigation Info/Possible Solution |                         |                               | Field Measurements/Component Compliance |                                                |                       |           |                             |                             |      |
| A CONTRACTOR OF THE OWNER               | 1 1 1 1/2               | Possible Solutions:           | Compliance Description                  |                                                |                       | Data      | Data Compliance Description |                             |      |
|                                         | 0 8/ 11                 | Remove & Replace Entire Ramp. |                                         | N/A                                            | Ramp Length (in)      | 76.0      | N/A                         | Grade Break?                | N/A  |
|                                         | 10 x s                  |                               |                                         | Yes                                            | Ramp Width (in)       | 58.0      | N/A                         | Grade Break Slope (%)       | 0.0  |
| 100 1 1 1 1 1 1 1 1 1 1 1 1 1 1 1 1 1 1 | 18 d                    |                               |                                         | No                                             | Ramp Slope (%)        | 8.4       | N/A                         | Grade Break XSlope (%)      | 0.0  |
| 1000 0000000                            | 10 anna                 |                               |                                         | Yes                                            | Ramp XSlope (%)       | 0.7       |                             |                             |      |
| A BOM                                   | 01 7                    |                               |                                         | N/A                                            | Flare Type LT         | N/A       | N/A                         | Flare Type RT               | N/A  |
| A BARA                                  |                         |                               |                                         | N/A                                            | Flare Slope LT (%)    | N/A       | N/A                         | Flare Slope RT (%)          | 0.0  |
|                                         | N Shi                   | Surveyor Notes:               |                                         | N/A                                            | Flare Traversable LT? | N/A       | N/A                         | Flare Traversable RT?       | N/A  |
|                                         |                         | N/A                           |                                         | N/A                                            | Landing Length (in)   | 0.0       | N/A                         | DWS Provided?               | N/A  |
|                                         | , 9%                    |                               |                                         | N/A                                            | Landing Width (in)    | 0.0       | N/A                         | DWS Contrast?               | N/A  |
|                                         | the state               |                               |                                         | N/A                                            | Landing Slope (%)     | 0.0       | N/A                         | DWS Length (in)             | N/A  |
|                                         | 1 all                   |                               |                                         | N/A                                            | Landing X Slope (%)   | 0.0       | N/A                         | DWS Full Width?             | N/A  |
|                                         | The get the             | PROW/ADA:                     |                                         | N/A                                            | Landing Curb? (Y/N)   | N/A       | N/A                         | DWS Offset LT (in)          | N/A  |
| RID B                                   | A side of               | R304.2.2                      |                                         | N/A                                            | Shared Landing?       | N/A       | N/A                         | DWS Offset RT (in)          | N/A  |
| 6/8 4                                   |                         |                               |                                         | N/A                                            | Gutter Ponding?       | Yes       | N/A                         | Gutter Slope (%)            | N/A  |
|                                         |                         |                               |                                         | N/A                                            | Gutter Lip Ht (in)    | 0.0       | N/A                         | Gutter X Slope (%)          | N/A  |
| A BI DO DO DO DO                        | ACLOSE                  |                               |                                         | N/A                                            | Painted X Walk1?      | No        |                             | Road Slope (%)              | 6.0  |
| Street 1 Name                           | HARRILL ST              |                               |                                         |                                                | X Walk 1 Direction    | To SE     |                             | Road X Slope (%)            | 0.5  |
| Stop Condition-Street 1                 | None                    |                               |                                         |                                                | X Walk 1 Width (in)   | N/A       |                             | Clear Space?                | N/A  |
| Street 2 Name                           | N/A                     |                               |                                         |                                                | X Walk 1 Slope (%)    | 6.0       | N/A                         | Clear Space to XWalk (in)   | N/A  |
| Stop Condition-Street 2                 | N/A                     |                               |                                         |                                                | X Walk 1 X Slope (%)  | 0.5       | N/A                         | Storm Grate/Utility Hazard? | N/A  |
|                                         |                         |                               |                                         | N/A                                            | Ramp inside XWalk1?   | N/A       |                             | Storm Grate/Utility Type    |      |
|                                         |                         |                               |                                         | N/A                                            | Any Obstructions?     | N/A       |                             |                             | N/A  |
|                                         |                         | Total Cost: \$ 1              | 600.00                                  |                                                | Obstruction Type      |           | Yes                         | Surface Condition? (G/P)    | Good |
|                                         |                         |                               |                                         |                                                |                       | N/A       | N/A                         | Curb Slope (%)              | 12.1 |