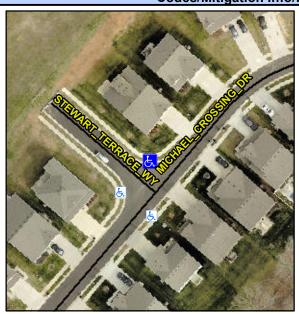

## Access Compliance Report Public Rights-of-Way (Curb Ramps)

Intersection ID: 50517 Main Street: STEWART\_TERRACE\_WY Cross Street: MICHAEL\_CROSSING\_DR Location: NE
ADA ID: 116A3604691F Ramp Type: PerpDiag Initial Pass/Fail: Fail Overall Compliance: No Severity Score: 12.5