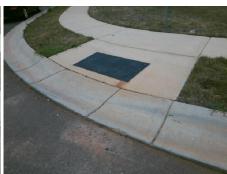

## Field Measurements/Component Compliance

Street 1 Name
Stop Condition-Street 2
Street 2 Name
Stop Condition-Street 1

STEWART TERRACE WY
StopSign
MICHAEL CROSSING DR
None

Possible Solutions:

Remove & Replace Curb Ramp With
Two New Directional Ramps or
Equivalent.

Surveyor Notes:

N/A

PROW/ADA:

Not Found, R304.2.2

Total Cost: \$ 3200.00

| Field Measurements/Component Compilance |                       |       |                        |                             |       |
|-----------------------------------------|-----------------------|-------|------------------------|-----------------------------|-------|
| Compliance Description                  |                       | Data  | Compliance Description |                             | Data  |
| N/A                                     | Ramp Length (in)      | 46.5  | No                     | Ramp Slope (%)              | 10.5  |
| Yes                                     | Ramp Width (in)       | 48.0  | Yes                    | Ramp XSlope (%)             | 1.8   |
| N/A                                     | Flare Type LT         | N/A   | N/A                    | Flare Type RT               | N/A   |
| N/A                                     | Flare Slope LT (%)    | N/A   | N/A                    | Flare Slope RT (%)          | N/A   |
| N/A                                     | Flare Traversable LT? | N/A   | N/A                    | Flare Traversable RT?       | N/A   |
| N/A                                     | Landing Length (in)   | N/A   | N/A                    | DWS Provided?               | N/A   |
| N/A                                     | Landing Width (in)    | N/A   | N/A                    | DWS Contrast?               | N/A   |
| N/A                                     | Landing Slope (%)     | N/A   | N/A                    | DWS Length (in)             | N/A   |
| N/A                                     | Landing X Slope (%)   | N/A   | N/A                    | DWS Full Width?             | N/A   |
| N/A                                     | Landing Curb? (Y/N)   | N/A   | N/A                    | DWS Offset (in)             | N/A   |
| N/A                                     | Shared Landing?       | N/A   |                        |                             |       |
| N/A                                     | Gutter Ponding?       | N/A   | N/A                    | Gutter Slope (%)            | N/A   |
| N/A                                     | Gutter Lip Ht (in)    | 1.5   | N/A                    | Gutter X Slope (%)          | N/A   |
| N/A                                     | Painted X Walk1?      | No    | N/A                    | Painted X Walk2?            | No    |
|                                         | X Walk 1 Direction    | To SW |                        | X Walk 2 Direction          | To SE |
| N/A                                     | X Walk 1 Width (in)   | N/A   | N/A                    | X Walk 2 Width (in)         | N/A   |
|                                         | X Walk 1 Slope (%)    | 1.7   |                        | X Walk 2 Slope (%)          | 1.2   |
|                                         | X Walk 1 X Slope (%)  | 2.8   |                        | X Walk 2 X Slope (%)        | 0.7   |
| N/A                                     | Ramp inside XWalk1?   | N/A   | N/A                    | Ramp inside XWalk2?         | N/A   |
|                                         | Road Slope (%)        | 0.9   | N/A                    | Clear Space?                | N/A   |
|                                         | Road X Slope (%)      | 0.1   | N/A                    | Clear Space to XWalk (in)   | N/A   |
| N/A                                     | Any Obstructions?     | N/A   | N/A                    | Storm Grate/Utility Hazard? | N/A   |
|                                         | Obstruction Type      |       |                        | Storm Grate/Utility Type    |       |
|                                         |                       | N/A   |                        |                             | N/A   |
|                                         |                       |       | Yes                    | Surface Condition? (G/P)    | Good  |
|                                         |                       |       |                        |                             |       |