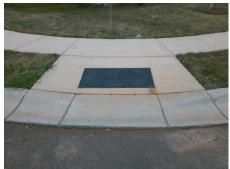

## Field Measurements/Component Compliance

Street 1 Name
Stop Condition-Street 2
Street 2 Name
Stop Condition-Street 1

STEWART TERRACE WY
StopSign
MICHAEL CROSSING DR
None

Possible Solutions:

Remove & Replace Curb Ramp With
Two New Directional Ramps or
Equivalent.

Surveyor Notes:

N/A

PROW/ADA:

Not Found, R304.2.2

Total Cost: \$ 3200.00

| Field Measurements/Component Compilance |                       |       |                        |                             |       |
|-----------------------------------------|-----------------------|-------|------------------------|-----------------------------|-------|
| Compliance Description                  |                       | Data  | Compliance Description |                             | Data  |
| N/A                                     | Ramp Length (in)      | 46.5  | No                     | Ramp Slope (%)              | 10.5  |
| Yes                                     | Ramp Width (in)       | 48.0  | Yes                    | Ramp XSlope (%)             | 1.8   |
| N/A                                     | Flare Type LT         | N/A   | N/A                    | Flare Type RT               | N/A   |
| N/A                                     | Flare Slope LT (%)    | N/A   | N/A                    | Flare Slope RT (%)          | N/A   |
| N/A                                     | Flare Traversable LT? | N/A   | N/A                    | Flare Traversable RT?       | N/A   |
| N/A                                     | Landing Length (in)   | N/A   | N/A                    | DWS Provided?               | N/A   |
| N/A                                     | Landing Width (in)    | N/A   | N/A                    | DWS Contrast?               | N/A   |
| N/A                                     | Landing Slope (%)     | N/A   | N/A                    | DWS Length (in)             | N/A   |
| N/A                                     | Landing X Slope (%)   | N/A   | N/A                    | DWS Full Width?             | N/A   |
| N/A                                     | Landing Curb? (Y/N)   | N/A   | N/A                    | DWS Offset (in)             | N/A   |
| N/A                                     | Shared Landing?       | N/A   |                        |                             |       |
| N/A                                     | Gutter Ponding?       | N/A   | N/A                    | Gutter Slope (%)            | N/A   |
| N/A                                     | Gutter Lip Ht (in)    | 1.5   | N/A                    | Gutter X Slope (%)          | N/A   |
| N/A                                     | Painted X Walk1?      | No    | N/A                    | Painted X Walk2?            | No    |
|                                         | X Walk 1 Direction    | To SW |                        | X Walk 2 Direction          | To SE |
| N/A                                     | X Walk 1 Width (in)   | N/A   | N/A                    | X Walk 2 Width (in)         | N/A   |
|                                         | X Walk 1 Slope (%)    | 1.7   |                        | X Walk 2 Slope (%)          | 1.2   |
|                                         | X Walk 1 X Slope (%)  | 2.8   |                        | X Walk 2 X Slope (%)        | 0.7   |
| N/A                                     | Ramp inside XWalk1?   | N/A   | N/A                    | Ramp inside XWalk2?         | N/A   |
|                                         | Road Slope (%)        | 0.9   | N/A                    | Clear Space?                | N/A   |
|                                         | Road X Slope (%)      | 0.1   | N/A                    | Clear Space to XWalk (in)   | N/A   |
| N/A                                     | Any Obstructions?     | N/A   | N/A                    | Storm Grate/Utility Hazard? | N/A   |
|                                         | Obstruction Type      |       |                        | Storm Grate/Utility Type    |       |
|                                         |                       | N/A   |                        |                             | N/A   |
|                                         |                       |       | Yes                    | Surface Condition? (G/P)    | Good  |
|                                         |                       |       |                        |                             |       |