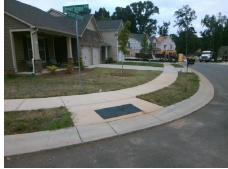

## Field Measurements/Component Compliance

Street 1 Name
Stop Condition-Street 2
Street 2 Name
Stop Condition-Street 1

STEWART TERRACE WY
StopSign
MICHAEL CROSSING DR
None

Possible Solutions:

Remove & Replace Curb Ramp With
Two New Directional Ramps or
Equivalent.

Surveyor Notes:

N/A

PROW/ADA:

Not Found, R304.2.2

Total Cost: \$ 3200.00

| Field Measurements/Component Compilance |                       |       |                        |                             |       |
|-----------------------------------------|-----------------------|-------|------------------------|-----------------------------|-------|
| Compliance Description                  |                       | Data  | Compliance Description |                             | Data  |
| N/A                                     | Ramp Length (in)      | 46.5  | No                     | Ramp Slope (%)              | 10.5  |
| Yes                                     | Ramp Width (in)       | 48.0  | Yes                    | Ramp XSlope (%)             | 1.8   |
| N/A                                     | Flare Type LT         | N/A   | N/A                    | Flare Type RT               | N/A   |
| N/A                                     | Flare Slope LT (%)    | N/A   | N/A                    | Flare Slope RT (%)          | N/A   |
| N/A                                     | Flare Traversable LT? | N/A   | N/A                    | Flare Traversable RT?       | N/A   |
| N/A                                     | Landing Length (in)   | N/A   | N/A                    | DWS Provided?               | N/A   |
| N/A                                     | Landing Width (in)    | N/A   | N/A                    | DWS Contrast?               | N/A   |
| N/A                                     | Landing Slope (%)     | N/A   | N/A                    | DWS Length (in)             | N/A   |
| N/A                                     | Landing X Slope (%)   | N/A   | N/A                    | DWS Full Width?             | N/A   |
| N/A                                     | Landing Curb? (Y/N)   | N/A   | N/A                    | DWS Offset (in)             | N/A   |
| N/A                                     | Shared Landing?       | N/A   |                        |                             |       |
| N/A                                     | Gutter Ponding?       | N/A   | N/A                    | Gutter Slope (%)            | N/A   |
| N/A                                     | Gutter Lip Ht (in)    | 1.5   | N/A                    | Gutter X Slope (%)          | N/A   |
| N/A                                     | Painted X Walk1?      | No    | N/A                    | Painted X Walk2?            | No    |
|                                         | X Walk 1 Direction    | To SW |                        | X Walk 2 Direction          | To SE |
| N/A                                     | X Walk 1 Width (in)   | N/A   | N/A                    | X Walk 2 Width (in)         | N/A   |
|                                         | X Walk 1 Slope (%)    | 1.7   |                        | X Walk 2 Slope (%)          | 1.2   |
|                                         | X Walk 1 X Slope (%)  | 2.8   |                        | X Walk 2 X Slope (%)        | 0.7   |
| N/A                                     | Ramp inside XWalk1?   | N/A   | N/A                    | Ramp inside XWalk2?         | N/A   |
|                                         | Road Slope (%)        | 0.9   | N/A                    | Clear Space?                | N/A   |
|                                         | Road X Slope (%)      | 0.1   | N/A                    | Clear Space to XWalk (in)   | N/A   |
| N/A                                     | Any Obstructions?     | N/A   | N/A                    | Storm Grate/Utility Hazard? | N/A   |
|                                         | Obstruction Type      |       |                        | Storm Grate/Utility Type    |       |
|                                         |                       | N/A   |                        |                             | N/A   |
|                                         |                       |       | Yes                    | Surface Condition? (G/P)    | Good  |
|                                         |                       |       |                        |                             |       |