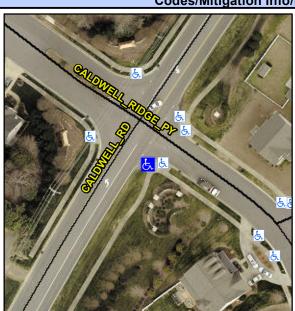

Flare Traversable RT?

BlendTrans Slope (%)

BlendTrans XSlope (%)

**Cross Street: CALDWELL RIDGE PY** Location: S Intersection ID: 31553 Main Street: CALDWELL RD Initial Pass/Fail: Fail **Overall Compliance: No** 8.75

Surveyor Notes:

N/A

Ramp Type: BlendTrans1

Possible Solutions:

| 1 Name            | CALDWELL RD |
|-------------------|-------------|
| ondition-Street 1 | None        |
| 2 Name            | N/A         |
| ondition-Street 2 | N/A         |
|                   |             |
|                   |             |
|                   |             |