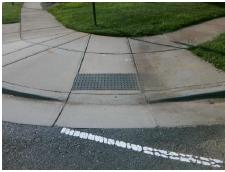

N/A

N/A

N/A

N/A

N/A

N/A

N/A

Street Stop Co Street 2 Stop Co Remove & Replace Curb Ramp With Two New Directional Ramps or Equivalent.