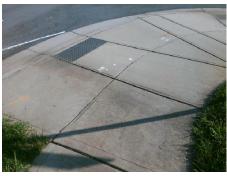

N/A

N/A

N/A

N/A

N/A

N/A

N/A

Street Stop Co Street 2 Stop Co Remove & Replace Curb Ramp With Two New Directional Ramps or Equivalent.