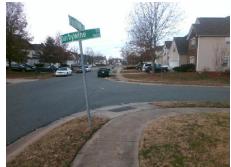

## Access Compliance Report Public Rights-of-Way (Curb Ramps)

Intersection ID: 45068Main Street: DARBYWINE\_DRCross Street: PAULINE\_LNLocation:NWADA ID: 117118E0B17ERamp Type: PerpDiagInitial Pass/Fail: FailOverall Compliance: NoSeverity Score:10

## Field Measurements/Component Compliance

Street 1 Name
Stop Condition-Street 2
Street 2 Name
Stop Condition-Street 1

DARBYWINE DR StopSign PAULINE LN None Possible Solutions:

Remove & Replace Curb Ramp With Two New Directional Ramps or Equivalent.