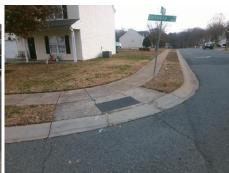

## Access Compliance Report Public Rights-of-Way (Curb Ramps)

Intersection ID: 45068Main Street: DARBYWINE\_DRCross Street: PAULINE\_LNLocation:NWADA ID: 117118E0B17ERamp Type: PerpDiagInitial Pass/Fail: FailOverall Compliance: NoSeverity Score:10

## Field Measurements/Component Compliance

Street 1 Name
Stop Condition-Street 2
Street 2 Name
Stop Condition-Street 1

DARBYWINE DR StopSign PAULINE LN None Possible Solutions:

Remove & Replace Curb Ramp With Two New Directional Ramps or Equivalent.