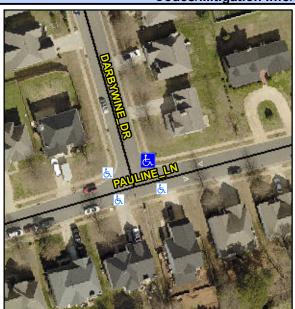

## Access Compliance Report Public Rights-of-Way (Curb Ramps)

Intersection ID: 45068Main Street: DARBYWINE\_DRCross Street: PAULINE\_LNLocation:NWADA ID: 117118E0B17ERamp Type: PerpDiagInitial Pass/Fail: FailOverall Compliance: NoSeverity Score:10

## Field Measurements/Component Compliance

Street 1 Name
Stop Condition-Street 2
Street 2 Name
Stop Condition-Street 1

DARBYWINE DR StopSign PAULINE LN None Possible Solutions:

Remove & Replace Curb Ramp With Two New Directional Ramps or Equivalent.