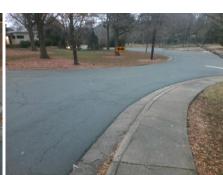

Total Cost:

1850.00

| Field Measurements/Component Compliance |                       |       |      |                             |      |  |  |
|-----------------------------------------|-----------------------|-------|------|-----------------------------|------|--|--|
| Comp                                    | liance Description    | Data  | Comp | liance Description          | Data |  |  |
| N/A                                     | Ramp Length (in)      | 48.0  | No   | Ramp Slope (%)              | 10.4 |  |  |
| No                                      | Ramp Width (in)       | 43.0  | No   | Ramp XSlope (%)             | 7.6  |  |  |
| N/A                                     | Flare Type LT         | N/A   | N/A  | Flare Type RT               | N/A  |  |  |
| N/A                                     | Flare Slope LT (%)    | N/A   | N/A  | Flare Slope RT (%)          | N/A  |  |  |
| N/A                                     | Flare Traversable LT? | N/A   | N/A  | Flare Traversable RT?       | N/A  |  |  |
| N/A                                     | Landing Length (in)   | N/A   | N/A  | DWS Provided?               | N/A  |  |  |
| N/A                                     | Landing Width (in)    | N/A   | N/A  | DWS Contrast?               | N/A  |  |  |
| N/A                                     | Landing Slope (%)     | N/A   | N/A  | DWS Length (in)             | N/A  |  |  |
| N/A                                     | Landing X Slope (%)   | N/A   | N/A  | DWS Full Width?             | N/A  |  |  |
| N/A                                     | Landing Curb? (Y/N)   | N/A   | N/A  | DWS Offset (in)             | N/A  |  |  |
| N/A                                     | Shared Landing?       | N/A   |      |                             |      |  |  |
| N/A                                     | Gutter Ponding?       | N/A   | N/A  | Gutter Slope (%)            | N/A  |  |  |
| N/A                                     | Gutter Lip Ht (in)    | N/A   | N/A  | Gutter X Slope (%)          | N/A  |  |  |
| N/A                                     | Painted X Walk1?      | No    | N/A  | Painted X Walk2?            | N/A  |  |  |
|                                         | X Walk 1 Direction    | To SE |      | X Walk 2 Direction          | N/A  |  |  |
| N/A                                     | X Walk 1 Width (in)   | N/A   | N/A  | X Walk 2 Width (in)         | N/A  |  |  |
|                                         | X Walk 1 Slope (%)    | 9.1   |      | X Walk 2 Slope (%)          | N/A  |  |  |
|                                         | X Walk 1 X Slope (%)  | 6.2   |      | X Walk 2 X Slope (%)        | N/A  |  |  |
| N/A                                     | Ramp inside XWalk1?   | N/A   | N/A  | Ramp inside XWalk2?         | N/A  |  |  |
|                                         | Road Slope (%)        | N/A   | N/A  | Clear Space?                | N/A  |  |  |
|                                         | Road X Slope (%)      | N/A   | N/A  | Clear Space to XWalk (in)   | N/A  |  |  |
| N/A                                     | Any Obstructions?     | N/A   | N/A  | Storm Grate/Utility Hazard? | N/A  |  |  |
|                                         | Obstruction Type      |       |      | Storm Grate/Utility Type    |      |  |  |
|                                         |                       | N/A   |      |                             | N/A  |  |  |
|                                         |                       |       | Yes  | Surface Condition? (G/P)    | Good |  |  |