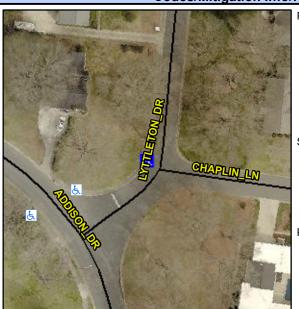

## **Access Compliance Report Public Rights-of-Way** (Curb Ramps)

Intersection ID: 18299 Main Street: CHAPLIN\_LN **Cross Street: LYTTLETON\_DR** Location: NW **Overall Compliance: No** ADA ID: 11792B41D657 Ramp Type: Perp Initial Pass/Fail: Fail Severity Score: 46.25