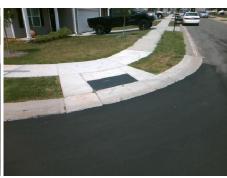

## Field Measurements/Component Compliance

Street 1 Name
Stop Condition-Street 2
Street 2 Name
Stop Condition-Street 1

GRAYPARK DR StopSign ALEXANDER FOREST DR None Possible Solutions:

Remove & Replace Curb Ramp With Two New Directional Ramps or Equivalent.

Surveyor Notes:

N/A

PROW/ADA:

Not Found, R304.5.1, R304.5.3

Total Cost: \$ 3200.00

| Field Measurements/Component Compliance |                       |       |                        |                             |       |
|-----------------------------------------|-----------------------|-------|------------------------|-----------------------------|-------|
| Compliance Description                  |                       | Data  | Compliance Description |                             | Data  |
| N/A                                     | Ramp Length (in)      | 48.0  | Yes                    | Ramp Slope (%)              | 7.0   |
| No                                      | Ramp Width (in)       | 47.5  | No                     | Ramp XSlope (%)             | 4.1   |
| N/A                                     | Flare Type LT         | N/A   | N/A                    | Flare Type RT               | N/A   |
| N/A                                     | Flare Slope LT (%)    | N/A   | N/A                    | Flare Slope RT (%)          | N/A   |
| N/A                                     | Flare Traversable LT? | N/A   | N/A                    | Flare Traversable RT?       | N/A   |
| N/A                                     | Landing Length (in)   | N/A   | N/A                    | DWS Provided?               | N/A   |
| N/A                                     | Landing Width (in)    | N/A   | N/A                    | DWS Contrast?               | N/A   |
| N/A                                     | Landing Slope (%)     | N/A   | N/A                    | DWS Length (in)             | N/A   |
| N/A                                     | Landing X Slope (%)   | N/A   | N/A                    | DWS Full Width?             | N/A   |
| N/A                                     | Landing Curb? (Y/N)   | N/A   | N/A                    | DWS Offset (in)             | N/A   |
| N/A                                     | Shared Landing?       | N/A   |                        |                             |       |
| N/A                                     | Gutter Ponding?       | N/A   | N/A                    | Gutter Slope (%)            | N/A   |
| N/A                                     | Gutter Lip Ht (in)    | N/A   | N/A                    | Gutter X Slope (%)          | N/A   |
| N/A                                     | Painted X Walk1?      | No    | N/A                    | Painted X Walk2?            | No    |
|                                         | X Walk 1 Direction    | To SE |                        | X Walk 2 Direction          | To NE |
| N/A                                     | X Walk 1 Width (in)   | N/A   | N/A                    | X Walk 2 Width (in)         | N/A   |
|                                         | X Walk 1 Slope (%)    | 0.3   |                        | X Walk 2 Slope (%)          | 2.6   |
|                                         | X Walk 1 X Slope (%)  | 5.6   |                        | X Walk 2 X Slope (%)        | 1.8   |
| N/A                                     | Ramp inside XWalk1?   | N/A   | N/A                    | Ramp inside XWalk2?         | N/A   |
|                                         | Road Slope (%)        | 4.0   | N/A                    | Clear Space?                | N/A   |
|                                         | Road X Slope (%)      | 2.1   | N/A                    | Clear Space to XWalk (in)   | N/A   |
| N/A                                     | Any Obstructions?     | N/A   | N/A                    | Storm Grate/Utility Hazard? | N/A   |
|                                         | Obstruction Type      |       | l                      | Storm Grate/Utility Type    |       |
|                                         |                       | N/A   |                        |                             | N/A   |
|                                         |                       |       | Yes                    | Surface Condition? (G/P)    | Good  |