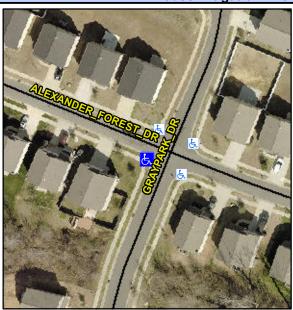

## Access Compliance Report Public Rights-of-Way (Curb Ramps)

Intersection ID: 49197Main Street: GRAYPARK\_DRCross Street: ALEXANDER\_FOREST\_DRLocation: WADA ID: 1179A2DFAA5ERamp Type: PerpDiagInitial Pass/Fail: Fail Overall Compliance: No Severity Score: 10