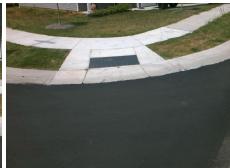

## Field Measurements/Component Compliance

Street 1 Name
Stop Condition-Street 2
Street 2 Name
Stop Condition-Street 1

GRAYPARK DR StopSign ALEXANDER FOREST DR None Possible Solutions:

Remove & Replace Curb Ramp With Two New Directional Ramps or Equivalent.

Surveyor Notes:

N/A

PROW/ADA:

Not Found, R304.5.1, R304.5.3

Total Cost: \$ 3200.00

| Field Measurements/Component Compliance |                       |       |                        |                             |       |
|-----------------------------------------|-----------------------|-------|------------------------|-----------------------------|-------|
| Compliance Description                  |                       | Data  | Compliance Description |                             | Data  |
| N/A                                     | Ramp Length (in)      | 48.0  | Yes                    | Ramp Slope (%)              | 7.0   |
| No                                      | Ramp Width (in)       | 47.5  | No                     | Ramp XSlope (%)             | 4.1   |
| N/A                                     | Flare Type LT         | N/A   | N/A                    | Flare Type RT               | N/A   |
| N/A                                     | Flare Slope LT (%)    | N/A   | N/A                    | Flare Slope RT (%)          | N/A   |
| N/A                                     | Flare Traversable LT? | N/A   | N/A                    | Flare Traversable RT?       | N/A   |
| N/A                                     | Landing Length (in)   | N/A   | N/A                    | DWS Provided?               | N/A   |
| N/A                                     | Landing Width (in)    | N/A   | N/A                    | DWS Contrast?               | N/A   |
| N/A                                     | Landing Slope (%)     | N/A   | N/A                    | DWS Length (in)             | N/A   |
| N/A                                     | Landing X Slope (%)   | N/A   | N/A                    | DWS Full Width?             | N/A   |
| N/A                                     | Landing Curb? (Y/N)   | N/A   | N/A                    | DWS Offset (in)             | N/A   |
| N/A                                     | Shared Landing?       | N/A   |                        |                             |       |
| N/A                                     | Gutter Ponding?       | N/A   | N/A                    | Gutter Slope (%)            | N/A   |
| N/A                                     | Gutter Lip Ht (in)    | N/A   | N/A                    | Gutter X Slope (%)          | N/A   |
| N/A                                     | Painted X Walk1?      | No    | N/A                    | Painted X Walk2?            | No    |
|                                         | X Walk 1 Direction    | To SE |                        | X Walk 2 Direction          | To NE |
| N/A                                     | X Walk 1 Width (in)   | N/A   | N/A                    | X Walk 2 Width (in)         | N/A   |
|                                         | X Walk 1 Slope (%)    | 0.3   |                        | X Walk 2 Slope (%)          | 2.6   |
|                                         | X Walk 1 X Slope (%)  | 5.6   |                        | X Walk 2 X Slope (%)        | 1.8   |
| N/A                                     | Ramp inside XWalk1?   | N/A   | N/A                    | Ramp inside XWalk2?         | N/A   |
|                                         | Road Slope (%)        | 4.0   | N/A                    | Clear Space?                | N/A   |
|                                         | Road X Slope (%)      | 2.1   | N/A                    | Clear Space to XWalk (in)   | N/A   |
| N/A                                     | Any Obstructions?     | N/A   | N/A                    | Storm Grate/Utility Hazard? | N/A   |
|                                         | Obstruction Type      |       | l                      | Storm Grate/Utility Type    |       |
|                                         |                       | N/A   |                        |                             | N/A   |
|                                         |                       |       | Yes                    | Surface Condition? (G/P)    | Good  |