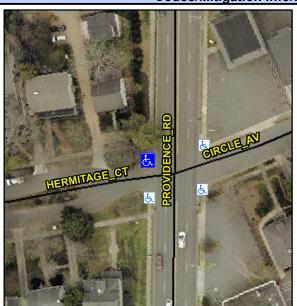

## Access Compliance Report Public Rights-of-Way (Curb Ramps)

Intersection ID: 14883 Main Street: CIRCLE\_AV Cross Street: HERMITAGE\_CT Location: NW

ADA ID: 1187E1E227B2 Ramp Type: PerpDiag Initial Pass/Fail: Fail Overall Compliance: No Severity Score: 18.75

## Field Measurements/Component Compliance

Street 1 Name
Stop Condition-Street 2
Street 2 Name
Stop Condition-Street 1

HERMITAGE CT StopSign PROVIDENCE RD None Possible Solutions:

Remove & Replace Curb Ramp With Two New Directional Ramps or Equivalent.