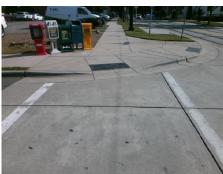

## Field Measurements/Component Compliance

Street 1 Name

N TORRENCE ST
Stop Condition-Street 2
StopSign
Street 2 Name

N/A
Stop Condition-Street 1

N/A

Possible Solutions:

Remove & Replace Entire Ramp.

Surveyor Notes:

N/A

PROW/ADA:

Not Found, R304.5.1

Total Cost: \$ 1850.00

| Field Measurements/Component Compilance |                       |       |                        |                             |      |
|-----------------------------------------|-----------------------|-------|------------------------|-----------------------------|------|
| Compliance Description                  |                       | Data  | Compliance Description |                             | Data |
| N/A                                     | Ramp Length (in)      | 73.0  | Yes                    | Ramp Slope (%)              | 6.5  |
| No                                      | Ramp Width (in)       | 47.5  | Yes                    | Ramp XSlope (%)             | 0.1  |
| N/A                                     | Flare Type LT         | N/A   | N/A                    | Flare Type RT               | N/A  |
| N/A                                     | Flare Slope LT (%)    | N/A   | N/A                    | Flare Slope RT (%)          | N/A  |
| N/A                                     | Flare Traversable LT? | N/A   | N/A                    | Flare Traversable RT?       | N/A  |
| N/A                                     | Landing Length (in)   | N/A   | N/A                    | DWS Provided?               | N/A  |
| N/A                                     | Landing Width (in)    | N/A   | N/A                    | DWS Contrast?               | N/A  |
| N/A                                     | Landing Slope (%)     | N/A   | N/A                    | DWS Length (in)             | N/A  |
| N/A                                     | Landing X Slope (%)   | N/A   | N/A                    | DWS Full Width?             | N/A  |
| N/A                                     | Landing Curb? (Y/N)   | N/A   | N/A                    | DWS Offset (in)             | N/A  |
| N/A                                     | Shared Landing?       | N/A   |                        |                             |      |
| N/A                                     | Gutter Ponding?       | N/A   | N/A                    | Gutter Slope (%)            | N/A  |
| N/A                                     | Gutter Lip Ht (in)    | N/A   | N/A                    | Gutter X Slope (%)          | N/A  |
| N/A                                     | Painted X Walk1?      | Yes   | N/A                    | Painted X Walk2?            | N/A  |
|                                         | X Walk 1 Direction    | To NW |                        | X Walk 2 Direction          | N/A  |
| N/A                                     | X Walk 1 Width (in)   | 112.0 | N/A                    | X Walk 2 Width (in)         | N/A  |
|                                         | X Walk 1 Slope (%)    | 3.5   |                        | X Walk 2 Slope (%)          | N/A  |
|                                         | X Walk 1 X Slope (%)  | 0.3   |                        | X Walk 2 X Slope (%)        | N/A  |
| N/A                                     | Ramp inside XWalk1?   | Yes   | N/A                    | Ramp inside XWalk2?         | N/A  |
|                                         | Road Slope (%)        | N/A   | N/A                    | Clear Space?                | N/A  |
|                                         | Road X Slope (%)      | N/A   | N/A                    | Clear Space to XWalk (in)   | N/A  |
| N/A                                     | Any Obstructions?     | N/A   | N/A                    | Storm Grate/Utility Hazard? | N/A  |
|                                         | Obstruction Type      |       |                        | Storm Grate/Utility Type    |      |
|                                         |                       | N/A   |                        |                             | N/A  |
|                                         |                       |       | Yes                    | Surface Condition? (G/P)    | Good |