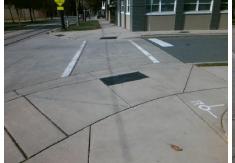

## Field Measurements/Component Compliance

Street 1 Name

N TORRENCE ST
Stop Condition-Street 2
StopSign
Street 2 Name

N/A
Stop Condition-Street 1

N/A

Possible Solutions:

Remove & Replace Entire Ramp.

Surveyor Notes:

N/A

PROW/ADA:

Not Found, R304.5.1

Total Cost: \$ 1850.00

| Field Measurements/Component Compilance |                       |       |                        |                             |      |
|-----------------------------------------|-----------------------|-------|------------------------|-----------------------------|------|
| Compliance Description                  |                       | Data  | Compliance Description |                             | Data |
| N/A                                     | Ramp Length (in)      | 73.0  | Yes                    | Ramp Slope (%)              | 6.5  |
| No                                      | Ramp Width (in)       | 47.5  | Yes                    | Ramp XSlope (%)             | 0.1  |
| N/A                                     | Flare Type LT         | N/A   | N/A                    | Flare Type RT               | N/A  |
| N/A                                     | Flare Slope LT (%)    | N/A   | N/A                    | Flare Slope RT (%)          | N/A  |
| N/A                                     | Flare Traversable LT? | N/A   | N/A                    | Flare Traversable RT?       | N/A  |
| N/A                                     | Landing Length (in)   | N/A   | N/A                    | DWS Provided?               | N/A  |
| N/A                                     | Landing Width (in)    | N/A   | N/A                    | DWS Contrast?               | N/A  |
| N/A                                     | Landing Slope (%)     | N/A   | N/A                    | DWS Length (in)             | N/A  |
| N/A                                     | Landing X Slope (%)   | N/A   | N/A                    | DWS Full Width?             | N/A  |
| N/A                                     | Landing Curb? (Y/N)   | N/A   | N/A                    | DWS Offset (in)             | N/A  |
| N/A                                     | Shared Landing?       | N/A   |                        |                             |      |
| N/A                                     | Gutter Ponding?       | N/A   | N/A                    | Gutter Slope (%)            | N/A  |
| N/A                                     | Gutter Lip Ht (in)    | N/A   | N/A                    | Gutter X Slope (%)          | N/A  |
| N/A                                     | Painted X Walk1?      | Yes   | N/A                    | Painted X Walk2?            | N/A  |
|                                         | X Walk 1 Direction    | To NW |                        | X Walk 2 Direction          | N/A  |
| N/A                                     | X Walk 1 Width (in)   | 112.0 | N/A                    | X Walk 2 Width (in)         | N/A  |
|                                         | X Walk 1 Slope (%)    | 3.5   |                        | X Walk 2 Slope (%)          | N/A  |
|                                         | X Walk 1 X Slope (%)  | 0.3   |                        | X Walk 2 X Slope (%)        | N/A  |
| N/A                                     | Ramp inside XWalk1?   | Yes   | N/A                    | Ramp inside XWalk2?         | N/A  |
|                                         | Road Slope (%)        | N/A   | N/A                    | Clear Space?                | N/A  |
|                                         | Road X Slope (%)      | N/A   | N/A                    | Clear Space to XWalk (in)   | N/A  |
| N/A                                     | Any Obstructions?     | N/A   | N/A                    | Storm Grate/Utility Hazard? | N/A  |
|                                         | Obstruction Type      |       |                        | Storm Grate/Utility Type    |      |
|                                         |                       | N/A   |                        |                             | N/A  |
|                                         |                       |       | Yes                    | Surface Condition? (G/P)    | Good |