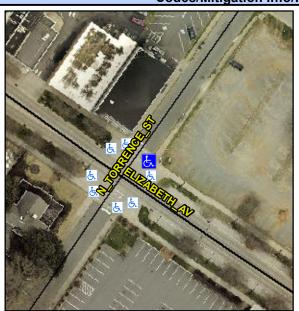

## Access Compliance Report Public Rights-of-Way (Curb Ramps)

Intersection ID: 13780 Main Street: ELIZABETH\_AV Cross Street: N\_TORRENCE\_ST Location: E

ADA ID: 119074B58C63 Ramp Type: Perp Initial Pass/Fail: Fail Overall Compliance: No Severity Score: 8.75

## Field Measurements/Component Compliance

Street 1 Name

N TORRENCE ST
Stop Condition-Street 2
StopSign
Street 2 Name

N/A
Stop Condition-Street 1

N/A

Possible Solutions:

Remove & Replace Entire Ramp.

Surveyor Notes: