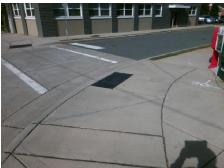

## Field Measurements/Component Compliance

Street 1 Name

N TORRENCE ST
Stop Condition-Street 2
StopSign
Street 2 Name

N/A
Stop Condition-Street 1

N/A

Possible Solutions:

Remove & Replace Entire Ramp.

Surveyor Notes:

N/A

PROW/ADA:

Not Found, R304.5.1

Total Cost: \$ 1850.00

| Field Measurements/Component Compilance |                       |       |                        |                             |      |
|-----------------------------------------|-----------------------|-------|------------------------|-----------------------------|------|
| Compliance Description                  |                       | Data  | Compliance Description |                             | Data |
| N/A                                     | Ramp Length (in)      | 73.0  | Yes                    | Ramp Slope (%)              | 6.5  |
| No                                      | Ramp Width (in)       | 47.5  | Yes                    | Ramp XSlope (%)             | 0.1  |
| N/A                                     | Flare Type LT         | N/A   | N/A                    | Flare Type RT               | N/A  |
| N/A                                     | Flare Slope LT (%)    | N/A   | N/A                    | Flare Slope RT (%)          | N/A  |
| N/A                                     | Flare Traversable LT? | N/A   | N/A                    | Flare Traversable RT?       | N/A  |
| N/A                                     | Landing Length (in)   | N/A   | N/A                    | DWS Provided?               | N/A  |
| N/A                                     | Landing Width (in)    | N/A   | N/A                    | DWS Contrast?               | N/A  |
| N/A                                     | Landing Slope (%)     | N/A   | N/A                    | DWS Length (in)             | N/A  |
| N/A                                     | Landing X Slope (%)   | N/A   | N/A                    | DWS Full Width?             | N/A  |
| N/A                                     | Landing Curb? (Y/N)   | N/A   | N/A                    | DWS Offset (in)             | N/A  |
| N/A                                     | Shared Landing?       | N/A   |                        |                             |      |
| N/A                                     | Gutter Ponding?       | N/A   | N/A                    | Gutter Slope (%)            | N/A  |
| N/A                                     | Gutter Lip Ht (in)    | N/A   | N/A                    | Gutter X Slope (%)          | N/A  |
| N/A                                     | Painted X Walk1?      | Yes   | N/A                    | Painted X Walk2?            | N/A  |
|                                         | X Walk 1 Direction    | To NW |                        | X Walk 2 Direction          | N/A  |
| N/A                                     | X Walk 1 Width (in)   | 112.0 | N/A                    | X Walk 2 Width (in)         | N/A  |
|                                         | X Walk 1 Slope (%)    | 3.5   |                        | X Walk 2 Slope (%)          | N/A  |
|                                         | X Walk 1 X Slope (%)  | 0.3   |                        | X Walk 2 X Slope (%)        | N/A  |
| N/A                                     | Ramp inside XWalk1?   | Yes   | N/A                    | Ramp inside XWalk2?         | N/A  |
|                                         | Road Slope (%)        | N/A   | N/A                    | Clear Space?                | N/A  |
|                                         | Road X Slope (%)      | N/A   | N/A                    | Clear Space to XWalk (in)   | N/A  |
| N/A                                     | Any Obstructions?     | N/A   | N/A                    | Storm Grate/Utility Hazard? | N/A  |
|                                         | Obstruction Type      |       |                        | Storm Grate/Utility Type    |      |
|                                         |                       | N/A   |                        |                             | N/A  |
|                                         |                       |       | Yes                    | Surface Condition? (G/P)    | Good |