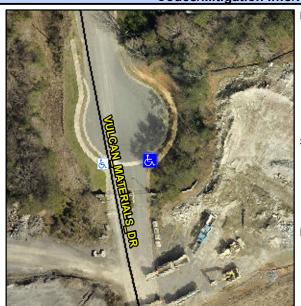

## **Access Compliance Report Public Rights-of-Way** (Curb Ramps)

Main Street: VULCAN\_MATERIALS\_DR Intersection ID: 10040473 Cross Street: N/A Location: SE

**Overall Compliance: No** Severity Score: 13.75 ADA ID: 11918E0F949A Ramp Type: Perp Initial Pass/Fail: Fail

## **Codes/Mitigation Info/Possible Solution**

**VULCAN MATERIALS DR** Street 1 Name Stop Condition-Street 2 None Street 2 Name N/A Stop Condition-Street 1 N/A

| Possible Solutions:           |
|-------------------------------|
| Remove & Replace Entire Ramp. |
|                               |
|                               |
|                               |
|                               |
| Surveyor Notes:               |
| N/A                           |
|                               |
|                               |
| PROW/ADA:                     |
|                               |
| Not Found, R304.2.2, R304.5.3 |
|                               |
|                               |
|                               |
|                               |