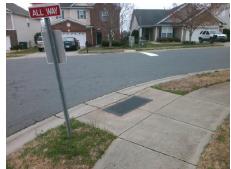

Total Cost: 3200.00

| Field Measurements/Component Compliance |                       |       |      |                             |       |
|-----------------------------------------|-----------------------|-------|------|-----------------------------|-------|
| Compliance Description                  |                       | Data  | Comp | liance Description          | Data  |
| N/A                                     | Ramp Length (in)      | 49.0  | Yes  | Ramp Slope (%)              | 8.0   |
| No                                      | Ramp Width (in)       | 45.0  | No   | Ramp XSlope (%)             | 5.6   |
| N/A                                     | Flare Type LT         | N/A   | N/A  | Flare Type RT               | N/A   |
| N/A                                     | Flare Slope LT (%)    | N/A   | N/A  | Flare Slope RT (%)          | N/A   |
| N/A                                     | Flare Traversable LT? | N/A   | N/A  | Flare Traversable RT?       | N/A   |
| N/A                                     | Landing Length (in)   | N/A   | N/A  | DWS Provided?               | N/A   |
| N/A                                     | Landing Width (in)    | N/A   | N/A  | DWS Contrast?               | N/A   |
| N/A                                     | Landing Slope (%)     | N/A   | N/A  | DWS Length (in)             | N/A   |
| N/A                                     | Landing X Slope (%)   | N/A   | N/A  | DWS Full Width?             | N/A   |
| N/A                                     | Landing Curb? (Y/N)   | N/A   | N/A  | DWS Offset (in)             | N/A   |
| N/A                                     | Shared Landing?       | N/A   |      |                             |       |
| N/A                                     | Gutter Ponding?       | N/A   | N/A  | Gutter Slope (%)            | N/A   |
| N/A                                     | Gutter Lip Ht (in)    | N/A   | N/A  | Gutter X Slope (%)          | N/A   |
| N/A                                     | Painted X Walk1?      | No    | N/A  | Painted X Walk2?            | No    |
|                                         | X Walk 1 Direction    | To NE |      | X Walk 2 Direction          | To SE |
| N/A                                     | X Walk 1 Width (in)   | N/A   | N/A  | X Walk 2 Width (in)         | N/A   |
|                                         | X Walk 1 Slope (%)    | 6.2   |      | X Walk 2 Slope (%)          | 3.4   |
|                                         | X Walk 1 X Slope (%)  | 4.6   |      | X Walk 2 X Slope (%)        | 2.9   |
| N/A                                     | Ramp inside XWalk1?   | N/A   | N/A  | Ramp inside XWalk2?         | N/A   |
|                                         | Road Slope (%)        | 3.9   | N/A  | Clear Space?                | N/A   |
|                                         | Road X Slope (%)      | 1.4   | N/A  | Clear Space to XWalk (in)   | N/A   |
| N/A                                     | Any Obstructions?     | N/A   | N/A  | Storm Grate/Utility Hazard? | N/A   |
|                                         | Obstruction Type      |       |      | Storm Grate/Utility Type    |       |
|                                         |                       | N/A   |      |                             | N/A   |
|                                         |                       |       | Yes  | Surface Condition? (G/P)    | Good  |
| in Albert                               | 528 W 166 W 166       |       |      |                             |       |