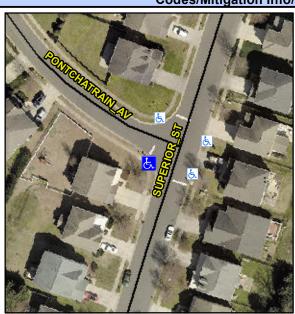

## **Access Compliance Report Public Rights-of-Way** (Curb Ramps)

Intersection ID: 46751 Main Street: SUPERIOR ST **Cross Street: PONTCHATRAIN AV** Location: SW ADA ID: 1194CC2C9E80 Ramp Type: PerpDiag Initial Pass/Fail: Fail **Overall Compliance: No** Severity Score: 21.25

**Codes/Mitigation Info/Possible Solution** 

**SUPERIOR ST** Street 1 Name Stop Condition-Street 2 StopSign Street 2 Name **PONTCHATRAIN AV** Stop Condition-Street 1 StopSign Possible Solutions: **Remove & Replace Curb Ramp With** Two New Directional Ramps or Equivalent. Surveyor Notes: N/A PROW/ADA: R304.5.1, R304.5.3