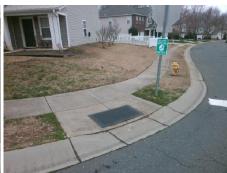

Total Cost: 3200.00

| Field Measurements/Component Compliance |                       |       |      |                             |       |
|-----------------------------------------|-----------------------|-------|------|-----------------------------|-------|
| Compliance Description                  |                       | Data  | Comp | liance Description          | Data  |
| N/A                                     | Ramp Length (in)      | 49.0  | Yes  | Ramp Slope (%)              | 8.0   |
| No                                      | Ramp Width (in)       | 45.0  | No   | Ramp XSlope (%)             | 5.6   |
| N/A                                     | Flare Type LT         | N/A   | N/A  | Flare Type RT               | N/A   |
| N/A                                     | Flare Slope LT (%)    | N/A   | N/A  | Flare Slope RT (%)          | N/A   |
| N/A                                     | Flare Traversable LT? | N/A   | N/A  | Flare Traversable RT?       | N/A   |
| N/A                                     | Landing Length (in)   | N/A   | N/A  | DWS Provided?               | N/A   |
| N/A                                     | Landing Width (in)    | N/A   | N/A  | DWS Contrast?               | N/A   |
| N/A                                     | Landing Slope (%)     | N/A   | N/A  | DWS Length (in)             | N/A   |
| N/A                                     | Landing X Slope (%)   | N/A   | N/A  | DWS Full Width?             | N/A   |
| N/A                                     | Landing Curb? (Y/N)   | N/A   | N/A  | DWS Offset (in)             | N/A   |
| N/A                                     | Shared Landing?       | N/A   |      |                             |       |
| N/A                                     | Gutter Ponding?       | N/A   | N/A  | Gutter Slope (%)            | N/A   |
| N/A                                     | Gutter Lip Ht (in)    | N/A   | N/A  | Gutter X Slope (%)          | N/A   |
| N/A                                     | Painted X Walk1?      | No    | N/A  | Painted X Walk2?            | No    |
|                                         | X Walk 1 Direction    | To NE |      | X Walk 2 Direction          | To SE |
| N/A                                     | X Walk 1 Width (in)   | N/A   | N/A  | X Walk 2 Width (in)         | N/A   |
|                                         | X Walk 1 Slope (%)    | 6.2   |      | X Walk 2 Slope (%)          | 3.4   |
|                                         | X Walk 1 X Slope (%)  | 4.6   |      | X Walk 2 X Slope (%)        | 2.9   |
| N/A                                     | Ramp inside XWalk1?   | N/A   | N/A  | Ramp inside XWalk2?         | N/A   |
|                                         | Road Slope (%)        | 3.9   | N/A  | Clear Space?                | N/A   |
|                                         | Road X Slope (%)      | 1.4   | N/A  | Clear Space to XWalk (in)   | N/A   |
| N/A                                     | Any Obstructions?     | N/A   | N/A  | Storm Grate/Utility Hazard? | N/A   |
|                                         | Obstruction Type      |       |      | Storm Grate/Utility Type    |       |
|                                         |                       | N/A   |      |                             | N/A   |
|                                         |                       |       | Yes  | Surface Condition? (G/P)    | Good  |
| in Albert                               | 528 W 166 W 166       |       |      |                             |       |