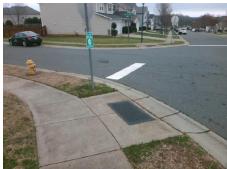

Total Cost: 3200.00

| Field Measurements/Component Compliance |                       |       |      |                             |       |
|-----------------------------------------|-----------------------|-------|------|-----------------------------|-------|
| Compliance Description                  |                       | Data  | Comp | liance Description          | Data  |
| N/A                                     | Ramp Length (in)      | 49.0  | Yes  | Ramp Slope (%)              | 8.0   |
| No                                      | Ramp Width (in)       | 45.0  | No   | Ramp XSlope (%)             | 5.6   |
| N/A                                     | Flare Type LT         | N/A   | N/A  | Flare Type RT               | N/A   |
| N/A                                     | Flare Slope LT (%)    | N/A   | N/A  | Flare Slope RT (%)          | N/A   |
| N/A                                     | Flare Traversable LT? | N/A   | N/A  | Flare Traversable RT?       | N/A   |
| N/A                                     | Landing Length (in)   | N/A   | N/A  | DWS Provided?               | N/A   |
| N/A                                     | Landing Width (in)    | N/A   | N/A  | DWS Contrast?               | N/A   |
| N/A                                     | Landing Slope (%)     | N/A   | N/A  | DWS Length (in)             | N/A   |
| N/A                                     | Landing X Slope (%)   | N/A   | N/A  | DWS Full Width?             | N/A   |
| N/A                                     | Landing Curb? (Y/N)   | N/A   | N/A  | DWS Offset (in)             | N/A   |
| N/A                                     | Shared Landing?       | N/A   |      |                             |       |
| N/A                                     | Gutter Ponding?       | N/A   | N/A  | Gutter Slope (%)            | N/A   |
| N/A                                     | Gutter Lip Ht (in)    | N/A   | N/A  | Gutter X Slope (%)          | N/A   |
| N/A                                     | Painted X Walk1?      | No    | N/A  | Painted X Walk2?            | No    |
|                                         | X Walk 1 Direction    | To NE |      | X Walk 2 Direction          | To SE |
| N/A                                     | X Walk 1 Width (in)   | N/A   | N/A  | X Walk 2 Width (in)         | N/A   |
|                                         | X Walk 1 Slope (%)    | 6.2   |      | X Walk 2 Slope (%)          | 3.4   |
|                                         | X Walk 1 X Slope (%)  | 4.6   |      | X Walk 2 X Slope (%)        | 2.9   |
| N/A                                     | Ramp inside XWalk1?   | N/A   | N/A  | Ramp inside XWalk2?         | N/A   |
|                                         | Road Slope (%)        | 3.9   | N/A  | Clear Space?                | N/A   |
|                                         | Road X Slope (%)      | 1.4   | N/A  | Clear Space to XWalk (in)   | N/A   |
| N/A                                     | Any Obstructions?     | N/A   | N/A  | Storm Grate/Utility Hazard? | N/A   |
|                                         | Obstruction Type      |       |      | Storm Grate/Utility Type    |       |
|                                         |                       | N/A   |      |                             | N/A   |
|                                         |                       |       | Yes  | Surface Condition? (G/P)    | Good  |
| in Albert                               | 528 W 166 W 166       |       |      |                             |       |