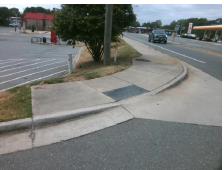

Remove & Replace Curb Ramp With Two New Directional Ramps or Equivalent.

Surveyor Notes:

RT RP < 5%

R304.3.2

PROW/ADA:

Total Cost: \$ 3200.00

| Field Measurements/Component Compliance |                      |      |                        |                             |      |
|-----------------------------------------|----------------------|------|------------------------|-----------------------------|------|
| Compliance Description                  |                      | Data | Compliance Description |                             | Data |
| N/A                                     | Ramp Length LT (in)  | 52.0 | N/A                    | Ramp Length RT (in)         | 54.0 |
| Yes                                     | Ramp Width LT (in)   | 72.0 | Yes                    | Ramp Width RT (in)          | 71.0 |
| No                                      | Ramp Slope LT (%)    | 8.9  | Yes                    | Ramp Slope RT (%)           | 2.1  |
| Yes                                     | Ramp XSlope LT (%)   | 0.2  | Yes                    | Ramp XSlope RT (%)          | 1.9  |
| N/A                                     | Landing Length (in)  | N/A  | N/A                    | DWS Provided?               | N/A  |
| N/A                                     | Landing Width (in)   | N/A  | N/A                    | DWS Contrast?               | N/A  |
| N/A                                     | Landing Slope (%)    | N/A  | N/A                    | DWS Length (in)             | N/A  |
| N/A                                     | Landing X Slope (%)  | N/A  | N/A                    | DWS Full Width?             | N/A  |
| N/A                                     | Landing Curb? (Y/N)  | N/A  | N/A                    | DWS Offset (in)             | N/A  |
| N/A                                     | Shared Landing?      | N/A  |                        |                             |      |
| N/A                                     | Gutter Ponding?      | N/A  | N/A                    | Gutter Slope (%)            | N/A  |
| N/A                                     | Gutter Lip Ht (in)   | N/A  | N/A                    | Gutter X Slope (%)          | N/A  |
| N/A                                     | Painted X Walk1?     | No   | N/A                    | Painted X Walk2?            | No   |
|                                         | X Walk 1 Direction   | То Е |                        | X Walk 2 Direction          | To N |
| N/A                                     | X Walk 1 Width (in)  | N/A  | N/A                    | X Walk 2 Width (in)         | N/A  |
|                                         | X Walk 1 Slope (%)   | 2.3  |                        | X Walk 2 Slope (%)          | 2.3  |
|                                         | X Walk 1 X Slope (%) | 6.8  |                        | X Walk 2 X Slope (%)        | 0.3  |
| N/A                                     | Ramp inside XWalk1?  | N/A  | N/A                    | Ramp inside XWalk2?         | N/A  |
|                                         | Road Slope (%)       | 3.3  | N/A                    | Clear Space?                | N/A  |
|                                         | Road X Slope (%)     | 2.5  | N/A                    | Clear Space to XWalk (in)   | N/A  |
| N/A                                     | Any Obstructions?    | N/A  | N/A                    | Storm Grate/Utility Hazard? | N/A  |
|                                         | Obstruction Type     |      |                        | Storm Grate/Utility Type    |      |
|                                         |                      | N/A  |                        |                             | N/A  |
|                                         |                      |      | Yes                    | Surface Condition? (G/P)    | Good |
|                                         |                      |      | N/A                    | Curb Slope (%)              | 12.4 |
|                                         |                      |      |                        |                             |      |