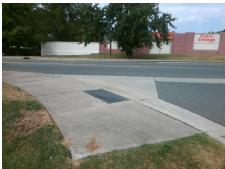

Remove & Replace Curb Ramp With Two New Directional Ramps or Equivalent.

Surveyor Notes:

RT RP < 5%

R304.3.2

PROW/ADA:

Total Cost: \$ 3200.00

| Field Measurements/Component Compliance |                      |      |                        |                             |      |
|-----------------------------------------|----------------------|------|------------------------|-----------------------------|------|
| Compliance Description                  |                      | Data | Compliance Description |                             | Data |
| N/A                                     | Ramp Length LT (in)  | 52.0 | N/A                    | Ramp Length RT (in)         | 54.0 |
| Yes                                     | Ramp Width LT (in)   | 72.0 | Yes                    | Ramp Width RT (in)          | 71.0 |
| No                                      | Ramp Slope LT (%)    | 8.9  | Yes                    | Ramp Slope RT (%)           | 2.1  |
| Yes                                     | Ramp XSlope LT (%)   | 0.2  | Yes                    | Ramp XSlope RT (%)          | 1.9  |
| N/A                                     | Landing Length (in)  | N/A  | N/A                    | DWS Provided?               | N/A  |
| N/A                                     | Landing Width (in)   | N/A  | N/A                    | DWS Contrast?               | N/A  |
| N/A                                     | Landing Slope (%)    | N/A  | N/A                    | DWS Length (in)             | N/A  |
| N/A                                     | Landing X Slope (%)  | N/A  | N/A                    | DWS Full Width?             | N/A  |
| N/A                                     | Landing Curb? (Y/N)  | N/A  | N/A                    | DWS Offset (in)             | N/A  |
| N/A                                     | Shared Landing?      | N/A  |                        |                             |      |
| N/A                                     | Gutter Ponding?      | N/A  | N/A                    | Gutter Slope (%)            | N/A  |
| N/A                                     | Gutter Lip Ht (in)   | N/A  | N/A                    | Gutter X Slope (%)          | N/A  |
| N/A                                     | Painted X Walk1?     | No   | N/A                    | Painted X Walk2?            | No   |
|                                         | X Walk 1 Direction   | То Е |                        | X Walk 2 Direction          | To N |
| N/A                                     | X Walk 1 Width (in)  | N/A  | N/A                    | X Walk 2 Width (in)         | N/A  |
|                                         | X Walk 1 Slope (%)   | 2.3  |                        | X Walk 2 Slope (%)          | 2.3  |
|                                         | X Walk 1 X Slope (%) | 6.8  |                        | X Walk 2 X Slope (%)        | 0.3  |
| N/A                                     | Ramp inside XWalk1?  | N/A  | N/A                    | Ramp inside XWalk2?         | N/A  |
|                                         | Road Slope (%)       | 3.3  | N/A                    | Clear Space?                | N/A  |
|                                         | Road X Slope (%)     | 2.5  | N/A                    | Clear Space to XWalk (in)   | N/A  |
| N/A                                     | Any Obstructions?    | N/A  | N/A                    | Storm Grate/Utility Hazard? | N/A  |
|                                         | Obstruction Type     |      |                        | Storm Grate/Utility Type    |      |
|                                         |                      | N/A  |                        |                             | N/A  |
|                                         |                      |      | Yes                    | Surface Condition? (G/P)    | Good |
|                                         |                      |      | N/A                    | Curb Slope (%)              | 12.4 |
|                                         |                      |      |                        |                             |      |