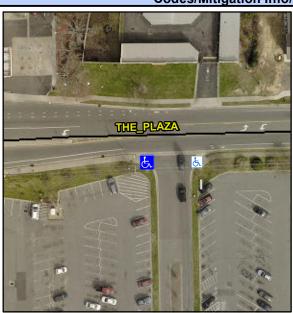

## Access Compliance Report Public Rights-of-Way (Curb Ramps)

Intersection ID: 10014838Main Street: THE\_PLAZACross Street: N/ALocation:SWADA ID: 1194EB61FB5ERamp Type: ParaDiagInitial Pass/Fail: FailOverall Compliance: NoSeverity Score: 12.5

**Codes/Mitigation Info/Possible Solution** 

Field Measurements/Component Compliance

Street 1 Name ENTRANCE
Stop Condition-Street 1 None
Street 2 Name THE PLAZA
Stop Condition-Street 2 None

Possible Solutions: