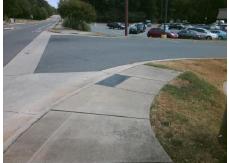

Remove & Replace Curb Ramp With Two New Directional Ramps or Equivalent.

Surveyor Notes:

RT RP < 5%

R304.3.2

PROW/ADA:

Total Cost: \$ 3200.00

| Field Measurements/Component Compliance |                      |      |                        |                             |      |
|-----------------------------------------|----------------------|------|------------------------|-----------------------------|------|
| Compliance Description                  |                      | Data | Compliance Description |                             | Data |
| N/A                                     | Ramp Length LT (in)  | 52.0 | N/A                    | Ramp Length RT (in)         | 54.0 |
| Yes                                     | Ramp Width LT (in)   | 72.0 | Yes                    | Ramp Width RT (in)          | 71.0 |
| No                                      | Ramp Slope LT (%)    | 8.9  | Yes                    | Ramp Slope RT (%)           | 2.1  |
| Yes                                     | Ramp XSlope LT (%)   | 0.2  | Yes                    | Ramp XSlope RT (%)          | 1.9  |
| N/A                                     | Landing Length (in)  | N/A  | N/A                    | DWS Provided?               | N/A  |
| N/A                                     | Landing Width (in)   | N/A  | N/A                    | DWS Contrast?               | N/A  |
| N/A                                     | Landing Slope (%)    | N/A  | N/A                    | DWS Length (in)             | N/A  |
| N/A                                     | Landing X Slope (%)  | N/A  | N/A                    | DWS Full Width?             | N/A  |
| N/A                                     | Landing Curb? (Y/N)  | N/A  | N/A                    | DWS Offset (in)             | N/A  |
| N/A                                     | Shared Landing?      | N/A  |                        |                             |      |
| N/A                                     | Gutter Ponding?      | N/A  | N/A                    | Gutter Slope (%)            | N/A  |
| N/A                                     | Gutter Lip Ht (in)   | N/A  | N/A                    | Gutter X Slope (%)          | N/A  |
| N/A                                     | Painted X Walk1?     | No   | N/A                    | Painted X Walk2?            | No   |
|                                         | X Walk 1 Direction   | То Е |                        | X Walk 2 Direction          | To N |
| N/A                                     | X Walk 1 Width (in)  | N/A  | N/A                    | X Walk 2 Width (in)         | N/A  |
|                                         | X Walk 1 Slope (%)   | 2.3  |                        | X Walk 2 Slope (%)          | 2.3  |
|                                         | X Walk 1 X Slope (%) | 6.8  |                        | X Walk 2 X Slope (%)        | 0.3  |
| N/A                                     | Ramp inside XWalk1?  | N/A  | N/A                    | Ramp inside XWalk2?         | N/A  |
|                                         | Road Slope (%)       | 3.3  | N/A                    | Clear Space?                | N/A  |
|                                         | Road X Slope (%)     | 2.5  | N/A                    | Clear Space to XWalk (in)   | N/A  |
| N/A                                     | Any Obstructions?    | N/A  | N/A                    | Storm Grate/Utility Hazard? | N/A  |
|                                         | Obstruction Type     |      |                        | Storm Grate/Utility Type    |      |
|                                         |                      | N/A  |                        |                             | N/A  |
|                                         |                      |      | Yes                    | Surface Condition? (G/P)    | Good |
|                                         |                      |      | N/A                    | Curb Slope (%)              | 12.4 |
|                                         |                      |      |                        |                             |      |