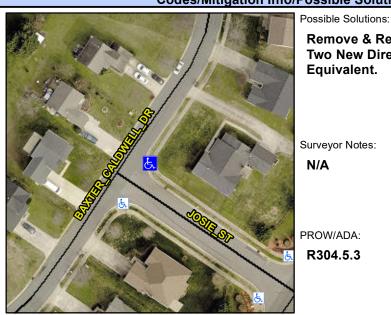

## **Access Compliance Report Public Rights-of-Way** (Curb Ramps)

Intersection ID: 6035 Main Street: BAXTER CALDWELL DR **Cross Street: JOSIE\_ST** Location: **Overall Compliance: No** ADA ID: 1195B82CA748 Ramp Type: BlendTrans1 Initial Pass/Fail: Fail **Severity Score:** 12.5

## Field Measurements/Component Compliance

**JOSIE ST** Street 1 Name Stop Condition-Street 1 StopSign Street 2 Name Stop Condition-Street 2

Remove & Replace Curb Ramp With Two New Directional Ramps or Equivalent.

Surveyor Notes:

N/A

PROW/ADA:

R304.5.3

N/A N/A

> Total Cost: 3200.00

| Compliance Description |                       | Data | Compliance Description |                             | Data |
|------------------------|-----------------------|------|------------------------|-----------------------------|------|
| N/A                    | Ramp Length (in)      | 49.5 | Yes                    | BlendTrans Slope (%)        | 3.4  |
| Yes                    | Ramp Width (in)       | 48.0 | No                     | BlendTrans XSlope (%)       | 5.6  |
| N/A                    | Flare Type LT         | N/A  | N/A                    | Flare Type RT               | N/A  |
| N/A                    | Flare Slope LT (%)    | N/A  | N/A                    | Flare Slope RT (%)          | N/A  |
| N/A                    | Flare Traversable LT? | N/A  | N/A                    | Flare Traversable RT?       | N/A  |
| N/A                    | Landing Length (in)   | N/A  | N/A                    | DWS Provided?               | N/A  |
| N/A                    | Landing Width (in)    | N/A  | N/A                    | DWS Contrast?               | N/A  |
| N/A                    | Landing Slope (%)     | N/A  | N/A                    | DWS Length (in)             | N/A  |
| N/A                    | Landing X Slope (%)   | N/A  | N/A                    | DWS Full Width?             | N/A  |
| N/A                    | Landing Curb? (Y/N)   | N/A  | N/A                    | DWS Offset (in)             | N/A  |
| N/A                    | Shared Landing?       | N/A  |                        |                             |      |
| N/A                    | Gutter Ponding?       | N/A  | N/A                    | Gutter Slope (%)            | N/A  |
| N/A                    | Gutter Lip Ht (in)    | N/A  | N/A                    | Gutter X Slope (%)          | N/A  |
| N/A                    | Painted X Walk1?      | No   | N/A                    | Painted X Walk2?            | N/A  |
|                        | X Walk 1 Direction    | To S |                        | X Walk 2 Direction          | N/A  |
|                        | X Walk 1 Width (in)   | N/A  |                        | X Walk 2 Width (in)         | N/A  |
|                        | X Walk 1 Slope (%)    | 1.0  |                        | X Walk 2 Slope (%)          | N/A  |
|                        | X Walk 1 X Slope (%)  | 4.6  |                        | X Walk 2 X Slope (%)        | N/A  |
| N/A                    | Ramp inside XWalk1?   | N/A  | N/A                    | Ramp inside XWalk2?         | N/A  |
|                        | Road Slope (%)        | 4.6  |                        | Clear Space?                | N/A  |
|                        | Road X Slope (%)      | 1.0  | N/A                    | Clear Space to XWalk (in)   | N/A  |
| N/A                    | Any Obstructions?     | N/A  | N/A                    | Storm Grate/Utility Hazard? | N/A  |
|                        | Obstruction Type      |      |                        | Storm Grate/Utility Type    |      |
|                        |                       | N/A  |                        |                             | N/A  |
|                        |                       |      | Yes                    | Surface Condition? (G/P)    | Good |
| A.                     |                       |      | N/A                    | Curb Slope (%)              | N/A  |