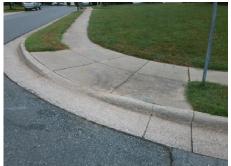

## Field Measurements/Component Compliance

**JOSIE ST** Street 1 Name Stop Condition-Street 1 StopSign Street 2 Name Stop Condition-Street 2

Remove & Replace Curb Ramp With Two New Directional Ramps or Equivalent.

Surveyor Notes:

N/A

PROW/ADA:

R304.5.3

N/A N/A

> Total Cost: 3200.00

| Compliance Description |                       | Data | Compliance Description |                             | Data |
|------------------------|-----------------------|------|------------------------|-----------------------------|------|
| N/A                    | Ramp Length (in)      | 49.5 | Yes                    | BlendTrans Slope (%)        | 3.4  |
| Yes                    | Ramp Width (in)       | 48.0 | No                     | BlendTrans XSlope (%)       | 5.6  |
| N/A                    | Flare Type LT         | N/A  | N/A                    | Flare Type RT               | N/A  |
| N/A                    | Flare Slope LT (%)    | N/A  | N/A                    | Flare Slope RT (%)          | N/A  |
| N/A                    | Flare Traversable LT? | N/A  | N/A                    | Flare Traversable RT?       | N/A  |
| N/A                    | Landing Length (in)   | N/A  | N/A                    | DWS Provided?               | N/A  |
| N/A                    | Landing Width (in)    | N/A  | N/A                    | DWS Contrast?               | N/A  |
| N/A                    | Landing Slope (%)     | N/A  | N/A                    | DWS Length (in)             | N/A  |
| N/A                    | Landing X Slope (%)   | N/A  | N/A                    | DWS Full Width?             | N/A  |
| N/A                    | Landing Curb? (Y/N)   | N/A  | N/A                    | DWS Offset (in)             | N/A  |
| N/A                    | Shared Landing?       | N/A  |                        |                             |      |
| N/A                    | Gutter Ponding?       | N/A  | N/A                    | Gutter Slope (%)            | N/A  |
| N/A                    | Gutter Lip Ht (in)    | N/A  | N/A                    | Gutter X Slope (%)          | N/A  |
| N/A                    | Painted X Walk1?      | No   | N/A                    | Painted X Walk2?            | N/A  |
|                        | X Walk 1 Direction    | To S |                        | X Walk 2 Direction          | N/A  |
|                        | X Walk 1 Width (in)   | N/A  |                        | X Walk 2 Width (in)         | N/A  |
|                        | X Walk 1 Slope (%)    | 1.0  |                        | X Walk 2 Slope (%)          | N/A  |
|                        | X Walk 1 X Slope (%)  | 4.6  |                        | X Walk 2 X Slope (%)        | N/A  |
| N/A                    | Ramp inside XWalk1?   | N/A  | N/A                    | Ramp inside XWalk2?         | N/A  |
|                        | Road Slope (%)        | 4.6  |                        | Clear Space?                | N/A  |
|                        | Road X Slope (%)      | 1.0  | N/A                    | Clear Space to XWalk (in)   | N/A  |
| N/A                    | Any Obstructions?     | N/A  | N/A                    | Storm Grate/Utility Hazard? | N/A  |
|                        | Obstruction Type      |      |                        | Storm Grate/Utility Type    |      |
|                        |                       | N/A  |                        |                             | N/A  |
|                        |                       |      | Yes                    | Surface Condition? (G/P)    | Good |
| A.                     |                       |      | N/A                    | Curb Slope (%)              | N/A  |