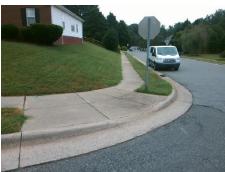

## Field Measurements/Component Compliance

**JOSIE ST** Street 1 Name Stop Condition-Street 1 StopSign Street 2 Name Stop Condition-Street 2

Remove & Replace Curb Ramp With Two New Directional Ramps or Equivalent.

Surveyor Notes:

N/A

PROW/ADA:

R304.5.3

N/A N/A

> Total Cost: 3200.00

| Compliance Description |                       | Data | Compliance Description |                             | Data |
|------------------------|-----------------------|------|------------------------|-----------------------------|------|
| N/A                    | Ramp Length (in)      | 49.5 | Yes                    | BlendTrans Slope (%)        | 3.4  |
| Yes                    | Ramp Width (in)       | 48.0 | No                     | BlendTrans XSlope (%)       | 5.6  |
| N/A                    | Flare Type LT         | N/A  | N/A                    | Flare Type RT               | N/A  |
| N/A                    | Flare Slope LT (%)    | N/A  | N/A                    | Flare Slope RT (%)          | N/A  |
| N/A                    | Flare Traversable LT? | N/A  | N/A                    | Flare Traversable RT?       | N/A  |
| N/A                    | Landing Length (in)   | N/A  | N/A                    | DWS Provided?               | N/A  |
| N/A                    | Landing Width (in)    | N/A  | N/A                    | DWS Contrast?               | N/A  |
| N/A                    | Landing Slope (%)     | N/A  | N/A                    | DWS Length (in)             | N/A  |
| N/A                    | Landing X Slope (%)   | N/A  | N/A                    | DWS Full Width?             | N/A  |
| N/A                    | Landing Curb? (Y/N)   | N/A  | N/A                    | DWS Offset (in)             | N/A  |
| N/A                    | Shared Landing?       | N/A  |                        |                             |      |
| N/A                    | Gutter Ponding?       | N/A  | N/A                    | Gutter Slope (%)            | N/A  |
| N/A                    | Gutter Lip Ht (in)    | N/A  | N/A                    | Gutter X Slope (%)          | N/A  |
| N/A                    | Painted X Walk1?      | No   | N/A                    | Painted X Walk2?            | N/A  |
|                        | X Walk 1 Direction    | To S |                        | X Walk 2 Direction          | N/A  |
|                        | X Walk 1 Width (in)   | N/A  |                        | X Walk 2 Width (in)         | N/A  |
|                        | X Walk 1 Slope (%)    | 1.0  |                        | X Walk 2 Slope (%)          | N/A  |
|                        | X Walk 1 X Slope (%)  | 4.6  |                        | X Walk 2 X Slope (%)        | N/A  |
| N/A                    | Ramp inside XWalk1?   | N/A  | N/A                    | Ramp inside XWalk2?         | N/A  |
|                        | Road Slope (%)        | 4.6  |                        | Clear Space?                | N/A  |
|                        | Road X Slope (%)      | 1.0  | N/A                    | Clear Space to XWalk (in)   | N/A  |
| N/A                    | Any Obstructions?     | N/A  | N/A                    | Storm Grate/Utility Hazard? | N/A  |
|                        | Obstruction Type      |      |                        | Storm Grate/Utility Type    |      |
|                        |                       | N/A  |                        |                             | N/A  |
|                        |                       |      | Yes                    | Surface Condition? (G/P)    | Good |
| A.                     |                       |      | N/A                    | Curb Slope (%)              | N/A  |