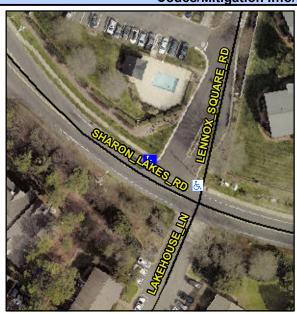

## Access Compliance Report Public Rights-of-Way (Curb Ramps)

N/A

Good

Surface Condition? (G/P)

Intersection ID: 22492 Main Street: SHARON\_LAKES\_RD Cross Street: LAKEHOUSE\_LN Location: N

ADA ID: 119928D5EDEC Ramp Type: PerpDiag Initial Pass/Fail: Fail Overall Compliance: No Severity Score: 37.5