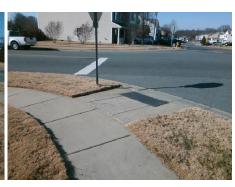

## Access Compliance Report Public Rights-of-Way (Curb Ramps)

Intersection ID: 44449 Main Street: BAYVIEW\_PY Cross Street: PRESTBURY\_BV Location: S

ADA ID: 119933ADEC99 Ramp Type: PerpDiag Initial Pass/Fail: Fail Overall Compliance: No Severity Score: 10

Codes/Mitigation Info/Possible Solution

Field Measurements/Component Compliance

Street 1 Name
Stop Condition-Street 2
Street 2 Name
Stop Condition-Street 1

BAYVIEW PY StopSign PRESTBURY BV StopSign Remove & Replace Curb Ramp With Two New Directional Ramps or Equivalent.

Surveyor Notes:

Possible Solutions:

N/A

PROW/ADA:

Not Found, R304.5.1, R304.5.3

PY Sign BV Sign

Total Cost: \$ 3200.00

| Compliance Description |                       | Data  | Compliance |       | Description             | Data  |
|------------------------|-----------------------|-------|------------|-------|-------------------------|-------|
| N/A                    | Ramp Length (in)      | 75.0  | Yes        | Ramp  | Slope (%)               | 6.5   |
| No                     | Ramp Width (in)       | 36.5  | No         | Ramp  | XSlope (%)              | 4.7   |
| N/A                    | Flare Type LT         | N/A   | N/A        | Flare | Type RT                 | N/A   |
| N/A                    | Flare Slope LT (%)    | N/A   | N/A        | Flare | Slope RT (%)            | N/A   |
| N/A                    | Flare Traversable LT? | N/A   | N/A        | Flare | Traversable RT?         | N/A   |
| N/A                    | Landing Length (in)   | N/A   | N/A        | DWS   | Provided?               | N/A   |
| N/A                    | Landing Width (in)    | N/A   | N/A        | DWS   | Contrast?               | N/A   |
| N/A                    | Landing Slope (%)     | N/A   | N/A        | DWS   | Length (in)             | N/A   |
| N/A                    | Landing X Slope (%)   | N/A   | N/A        | DWS   | Full Width?             | N/A   |
| N/A                    | Landing Curb? (Y/N)   | N/A   | N/A        | DWS   | Offset (in)             | N/A   |
| N/A                    | Shared Landing?       | N/A   |            |       |                         |       |
| N/A                    | Gutter Ponding?       | N/A   | N/A        | Gutte | r Slope (%)             | N/A   |
| N/A                    | Gutter Lip Ht (in)    | N/A   | N/A        | Gutte | r X Slope (%)           | N/A   |
| N/A                    | Painted X Walk1?      | No    | N/A        | Paint | ed X Walk2?             | No    |
|                        | X Walk 1 Direction    | To NE |            | X Wa  | lk 2 Direction          | To NW |
| N/A                    | X Walk 1 Width (in)   | N/A   | N/A        | X Wa  | lk 2 Width (in)         | N/A   |
|                        | X Walk 1 Slope (%)    | 2.5   |            | X Wa  | lk 2 Slope (%)          | 0.0   |
|                        | X Walk 1 X Slope (%)  | 2.4   |            | X Wa  | lk 2 X Slope (%)        | 2.8   |
| N/A                    | Ramp inside XWalk1?   | N/A   | N/A        | Ram   | inside XWalk2?          | N/A   |
|                        | Road Slope (%)        | 1.3   | N/A        | Clear | Space?                  | N/A   |
|                        | Road X Slope (%)      | 3.9   | N/A        | Clear | Space to XWalk (in)     | N/A   |
| N/A                    | Any Obstructions?     | N/A   | N/A        | Storn | n Grate/Utility Hazard? | N/A   |
|                        | Obstruction Type      |       |            | Storn | n Grate/Utility Type    |       |
|                        |                       | N/A   |            |       |                         | N/A   |