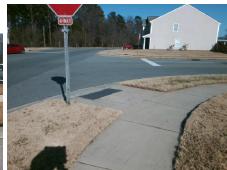

## Access Compliance Report Public Rights-of-Way (Curb Ramps)

Intersection ID: 44449 Main Street: BAYVIEW\_PY Cross Street: PRESTBURY\_BV Location: S

ADA ID: 119933ADEC99 Ramp Type: PerpDiag Initial Pass/Fail: Fail Overall Compliance: No Severity Score: 10

Codes/Mitigation Info/Possible Solution

Field Measurements/Component Compliance

Street 1 Name
Stop Condition-Street 2
Street 2 Name
Stop Condition-Street 1

BAYVIEW PY StopSign PRESTBURY BV StopSign Remove & Replace Curb Ramp With Two New Directional Ramps or Equivalent.

Surveyor Notes:

Possible Solutions:

N/A

PROW/ADA:

Not Found, R304.5.1, R304.5.3

PY Sign BV Sign

Total Cost: \$ 3200.00

| Compliance Description |                       | Data  | Compliance |       | Description             | Data  |
|------------------------|-----------------------|-------|------------|-------|-------------------------|-------|
| N/A                    | Ramp Length (in)      | 75.0  | Yes        | Ramp  | Slope (%)               | 6.5   |
| No                     | Ramp Width (in)       | 36.5  | No         | Ramp  | XSlope (%)              | 4.7   |
| N/A                    | Flare Type LT         | N/A   | N/A        | Flare | Type RT                 | N/A   |
| N/A                    | Flare Slope LT (%)    | N/A   | N/A        | Flare | Slope RT (%)            | N/A   |
| N/A                    | Flare Traversable LT? | N/A   | N/A        | Flare | Traversable RT?         | N/A   |
| N/A                    | Landing Length (in)   | N/A   | N/A        | DWS   | Provided?               | N/A   |
| N/A                    | Landing Width (in)    | N/A   | N/A        | DWS   | Contrast?               | N/A   |
| N/A                    | Landing Slope (%)     | N/A   | N/A        | DWS   | Length (in)             | N/A   |
| N/A                    | Landing X Slope (%)   | N/A   | N/A        | DWS   | Full Width?             | N/A   |
| N/A                    | Landing Curb? (Y/N)   | N/A   | N/A        | DWS   | Offset (in)             | N/A   |
| N/A                    | Shared Landing?       | N/A   |            |       |                         |       |
| N/A                    | Gutter Ponding?       | N/A   | N/A        | Gutte | r Slope (%)             | N/A   |
| N/A                    | Gutter Lip Ht (in)    | N/A   | N/A        | Gutte | r X Slope (%)           | N/A   |
| N/A                    | Painted X Walk1?      | No    | N/A        | Paint | ed X Walk2?             | No    |
|                        | X Walk 1 Direction    | To NE |            | X Wa  | lk 2 Direction          | To NW |
| N/A                    | X Walk 1 Width (in)   | N/A   | N/A        | X Wa  | lk 2 Width (in)         | N/A   |
|                        | X Walk 1 Slope (%)    | 2.5   |            | X Wa  | lk 2 Slope (%)          | 0.0   |
|                        | X Walk 1 X Slope (%)  | 2.4   |            | X Wa  | lk 2 X Slope (%)        | 2.8   |
| N/A                    | Ramp inside XWalk1?   | N/A   | N/A        | Ram   | inside XWalk2?          | N/A   |
|                        | Road Slope (%)        | 1.3   | N/A        | Clear | Space?                  | N/A   |
|                        | Road X Slope (%)      | 3.9   | N/A        | Clear | Space to XWalk (in)     | N/A   |
| N/A                    | Any Obstructions?     | N/A   | N/A        | Storn | n Grate/Utility Hazard? | N/A   |
|                        | Obstruction Type      |       |            | Storn | n Grate/Utility Type    |       |
|                        |                       | N/A   |            |       |                         | N/A   |