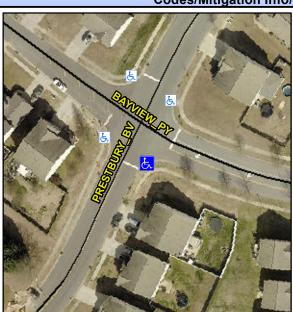

## Access Compliance Report Public Rights-of-Way (Curb Ramps)

Intersection ID: 44449 Main Street: BAYVIEW\_PY Cross Street: PRESTBURY\_BV Location: S

ADA ID: 119933ADEC99 Ramp Type: PerpDiag Initial Pass/Fail: Fail Overall Compliance: No Severity Score: 10

Codes/Mitigation Info/Possible Solution

Field Measurements/Component Compliance

Street 1 Name
Stop Condition-Street 2
Street 2 Name
Stop Condition-Street 1

BAYVIEW PY StopSign PRESTBURY BV StopSign Remove & Replace Curb Ramp With Two New Directional Ramps or Equivalent.