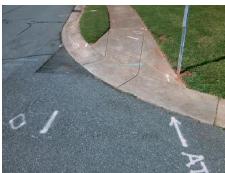

## **Access Compliance Report Public Rights-of-Way** (Curb Ramps)

Surface Condition? (G/P)

Curb Slope (%)

Good

9.1

Yes

N/A N/A

Intersection ID: 3928 Main Street: BICKHAM LN Cross Street: KIRKGARD TL Location: SW Initial Pass/Fail: Fail **Overall Compliance: No** ADA ID: 119C69004148 Ramp Type: Directional1 Severity Score: 21.25