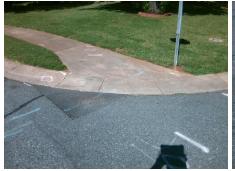

## **Access Compliance Report Public Rights-of-Way** (Curb Ramps)

Surface Condition? (G/P)

Curb Slope (%)

Good

9.1

Yes

N/A N/A

Intersection ID: 3928 Main Street: BICKHAM LN Cross Street: KIRKGARD TL Location: SW Initial Pass/Fail: Fail **Overall Compliance: No** ADA ID: 119C69004148 Ramp Type: Directional1 Severity Score: 21.25