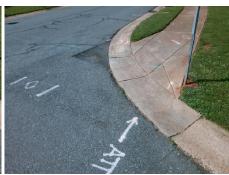

## **Access Compliance Report Public Rights-of-Way** (Curb Ramps)

Surface Condition? (G/P)

Curb Slope (%)

Good

9.1

Yes

N/A N/A

Intersection ID: 3928 Main Street: BICKHAM LN Cross Street: KIRKGARD TL Location: SW Initial Pass/Fail: Fail **Overall Compliance: No** ADA ID: 119C69004148 Ramp Type: Directional1 Severity Score: 21.25