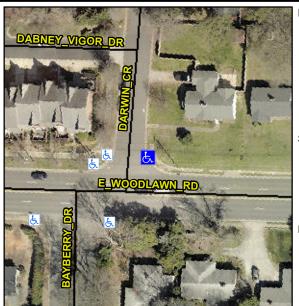

## Access Compliance Report Public Rights-of-Way (Curb Ramps)

Intersection ID: 18131Main Street:E\_WOODLAWN\_RDCross Street:DARWIN\_CRLocation:NEADA ID: 11A041F4418ARamp Type:PerpInitial Pass/Fail:FailOverall Compliance:NoSeverity Score:10

## **Field Measurements/Component Compliance**

Street 1 Name DARWIN CR
Stop Condition-Street 2 StopSign
Street 2 Name N/A
Stop Condition-Street 1 N/A

Possible Solutions:

Remove & Replace Entire Ramp.

Surveyor Notes: