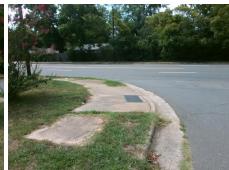

## Access Compliance Report Public Rights-of-Way (Curb Ramps)

Intersection ID: 18131Main Street:E\_WOODLAWN\_RDCross Street:DARWIN\_CRLocation:NEADA ID: 11A041F4418ARamp Type:PerpInitial Pass/Fail:FailOverall Compliance:NoSeverity Score:10

## **Field Measurements/Component Compliance**

Street 1 Name DARWIN CR
Stop Condition-Street 2 StopSign
Street 2 Name N/A
Stop Condition-Street 1 N/A

Possible Solutions:

Remove & Replace Entire Ramp.

Surveyor Notes: