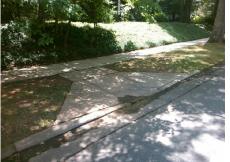

## **Access Compliance Report Public Rights-of-Way** (Curb Ramps)

Data

8.7

2.0

N/A

Good

Intersection ID: 14600 Main Street: DILWORTH RD Cross Street: DILWORTH RD EAST Location: W **Overall Compliance: No Severity Score:** 12.5 ADA ID: 11AF21F20F03 Ramp Type: Perp Initial Pass/Fail: Fail

N/A

N/A

N/A

N/A

N/A

**DILWORTH RD WEST** Street 1 Name Stop Condition-Street 2 None N/A Street 2 Name Stop Condition-Street 1 N/A

Compliance Description Possible Solutions: N/A Remove & Replace Entire Ramp. Yes N/A N/A N/A Surveyor Notes: N/A PROW/ADA: Not Found, R304.2.2