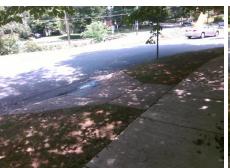

## **Access Compliance Report Public Rights-of-Way** (Curb Ramps)

Data

8.7

2.0

N/A

Good

Intersection ID: 14600 Main Street: DILWORTH RD Cross Street: DILWORTH RD EAST Location: W **Overall Compliance: No Severity Score:** 12.5 ADA ID: 11AF21F20F03 Ramp Type: Perp Initial Pass/Fail: Fail

N/A

N/A

N/A

N/A

N/A

**DILWORTH RD WEST** Street 1 Name Stop Condition-Street 2 None N/A Street 2 Name Stop Condition-Street 1 N/A

Compliance Description Possible Solutions: N/A Remove & Replace Entire Ramp. Yes N/A N/A N/A Surveyor Notes: N/A PROW/ADA: Not Found, R304.2.2