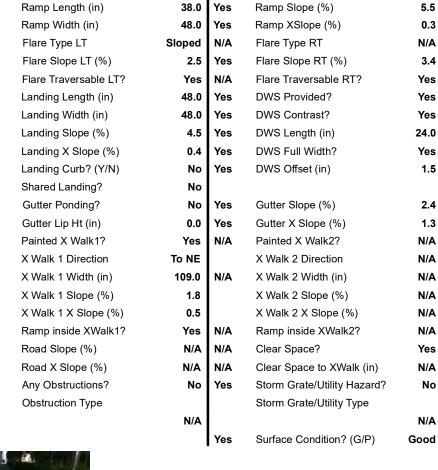

## **Field Measurements/Component Compliance**

Compliance Description

Data

E 6TH ST Street 1 Name Stop Condition-Street 2 None Street 2 Name N/A Stop Condition-Street 1 N/A

| Possible Solutions:                 |
|-------------------------------------|
| Remove & Replace Entire Ramp.       |
| •                                   |
|                                     |
|                                     |
|                                     |
|                                     |
| Surveyor Notes:                     |
| •                                   |
| N/A                                 |
|                                     |
|                                     |
|                                     |
| PROW/ADA:                           |
| Not Found, R304.2.2-Perp, R304.3.2- |
| Para                                |
|                                     |
|                                     |
|                                     |
|                                     |
|                                     |
|                                     |

N/A N/A N/A Yes Yes 1850.00

N/A

Yes

| No  | Landing Slope (%)   |
|-----|---------------------|
| Yes | Landing X Slope (%) |
| N/A | Landing Curb? (Y/N) |
| N/A | Shared Landing?     |
| Yes | Gutter Ponding?     |
| Yes | Gutter Lip Ht (in)  |
| N/A | Painted X Walk1?    |
|     | X Walk 1 Direction  |
| N/A | X Walk 1 Width (in) |
|     | X Walk 1 Slope (%)  |
|     | X Walk 1 X Slope (% |
| Yes | Ramp inside XWalk1  |
|     | Road Slope (%)      |
|     | Road X Slope (%)    |
| Yes | Any Obstructions?   |
|     | Obstruction Type    |
|     |                     |