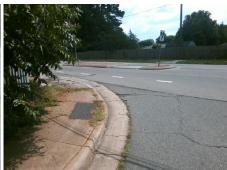

## Access Compliance Report Public Rights-of-Way (Curb Ramps)

Intersection ID: 18091 Main Street: ASHLEY\_HALL\_DR Cross Street: IDLEWILD\_RD Location: N

ADA ID: 11B45905D0AB Ramp Type: Perp Initial Pass/Fail: Fail Overall Compliance: No Severity Score: 58.75

Possible Solutions:

Remove & Replace Entire Ramp.

Surveyor Notes:

N/A

PROW/ADA:

R304.5.1, R304.2.2, R304.5.3

Total Cost: \$ 1850.00

| Compliance Description Data |                       |       |     | liance Description          | Data |
|-----------------------------|-----------------------|-------|-----|-----------------------------|------|
| N/A                         | Ramp Length (in)      | 60.0  | No  | Ramp Slope (%)              | 14.1 |
| No                          | Ramp Width (in)       | 36.0  | No  | Ramp XSlope (%)             | 8.5  |
| N/A                         | Flare Type LT         | N/A   | N/A | Flare Type RT               | N/A  |
| N/A                         | Flare Slope LT (%)    | N/A   | N/A | Flare Slope RT (%)          | N/A  |
| N/A                         | Flare Traversable LT? | N/A   | N/A | Flare Traversable RT?       | N/A  |
| N/A                         | Landing Length (in)   | N/A   | N/A | DWS Provided?               | N/A  |
| N/A                         | Landing Width (in)    | N/A   | N/A | DWS Contrast?               | N/A  |
| N/A                         | Landing Slope (%)     | N/A   | N/A | DWS Length (in)             | N/A  |
| N/A                         | Landing X Slope (%)   | N/A   | N/A | DWS Full Width?             | N/A  |
| N/A                         | Landing Curb? (Y/N)   | N/A   | N/A | DWS Offset (in)             | N/A  |
| N/A                         | Shared Landing?       | N/A   |     |                             |      |
| N/A                         | Gutter Ponding?       | N/A   | N/A | Gutter Slope (%)            | N/A  |
| N/A                         | Gutter Lip Ht (in)    | N/A   | N/A | Gutter X Slope (%)          | N/A  |
| N/A                         | Painted X Walk1?      | No    | N/A | Painted X Walk2?            | N/A  |
|                             | X Walk 1 Direction    | To SW |     | X Walk 2 Direction          | N/A  |
| N/A                         | X Walk 1 Width (in)   | N/A   | N/A | X Walk 2 Width (in)         | N/A  |
|                             | X Walk 1 Slope (%)    | 0.1   |     | X Walk 2 Slope (%)          | N/A  |
|                             | X Walk 1 X Slope (%)  | 5.8   |     | X Walk 2 X Slope (%)        | N/A  |
| N/A                         | Ramp inside XWalk1?   | N/A   | N/A | Ramp inside XWalk2?         | N/A  |
|                             | Road Slope (%)        | N/A   | N/A | Clear Space?                | N/A  |
|                             | Road X Slope (%)      | N/A   | N/A | Clear Space to XWalk (in)   | N/A  |
| N/A                         | Any Obstructions?     | N/A   | N/A | Storm Grate/Utility Hazard? | N/A  |
|                             | Obstruction Type      |       |     | Storm Grate/Utility Type    |      |
|                             |                       | N/A   |     |                             | N/A  |
|                             |                       |       | Yes | Surface Condition? (G/P)    | Good |
| BL.                         | AMILE.                |       |     |                             |      |