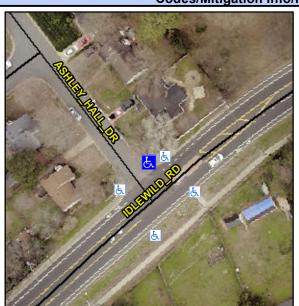

## Access Compliance Report Public Rights-of-Way (Curb Ramps)

Intersection ID: 18091 Main Street: ASHLEY\_HALL\_DR Cross Street: IDLEWILD\_RD Location: N

ADA ID: 11B45905D0AB Ramp Type: Perp Initial Pass/Fail: Fail Overall Compliance: No Severity Score: 58.75