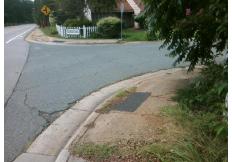

## Access Compliance Report Public Rights-of-Way (Curb Ramps)

Intersection ID: 18091 Main Street: ASHLEY\_HALL\_DR Cross Street: IDLEWILD\_RD Location: N

ADA ID: 11B45905D0AB Ramp Type: Perp Initial Pass/Fail: Fail Overall Compliance: No Severity Score: 58.75

Possible Solutions:

Remove & Replace Entire Ramp.

Surveyor Notes:

N/A

PROW/ADA:

R304.5.1, R304.2.2, R304.5.3

Total Cost: \$ 1850.00

| Compliance Description Data |                       |       |     | liance Description          | Data |
|-----------------------------|-----------------------|-------|-----|-----------------------------|------|
| N/A                         | Ramp Length (in)      | 60.0  | No  | Ramp Slope (%)              | 14.1 |
| No                          | Ramp Width (in)       | 36.0  | No  | Ramp XSlope (%)             | 8.5  |
| N/A                         | Flare Type LT         | N/A   | N/A | Flare Type RT               | N/A  |
| N/A                         | Flare Slope LT (%)    | N/A   | N/A | Flare Slope RT (%)          | N/A  |
| N/A                         | Flare Traversable LT? | N/A   | N/A | Flare Traversable RT?       | N/A  |
| N/A                         | Landing Length (in)   | N/A   | N/A | DWS Provided?               | N/A  |
| N/A                         | Landing Width (in)    | N/A   | N/A | DWS Contrast?               | N/A  |
| N/A                         | Landing Slope (%)     | N/A   | N/A | DWS Length (in)             | N/A  |
| N/A                         | Landing X Slope (%)   | N/A   | N/A | DWS Full Width?             | N/A  |
| N/A                         | Landing Curb? (Y/N)   | N/A   | N/A | DWS Offset (in)             | N/A  |
| N/A                         | Shared Landing?       | N/A   |     |                             |      |
| N/A                         | Gutter Ponding?       | N/A   | N/A | Gutter Slope (%)            | N/A  |
| N/A                         | Gutter Lip Ht (in)    | N/A   | N/A | Gutter X Slope (%)          | N/A  |
| N/A                         | Painted X Walk1?      | No    | N/A | Painted X Walk2?            | N/A  |
|                             | X Walk 1 Direction    | To SW |     | X Walk 2 Direction          | N/A  |
| N/A                         | X Walk 1 Width (in)   | N/A   | N/A | X Walk 2 Width (in)         | N/A  |
|                             | X Walk 1 Slope (%)    | 0.1   |     | X Walk 2 Slope (%)          | N/A  |
|                             | X Walk 1 X Slope (%)  | 5.8   |     | X Walk 2 X Slope (%)        | N/A  |
| N/A                         | Ramp inside XWalk1?   | N/A   | N/A | Ramp inside XWalk2?         | N/A  |
|                             | Road Slope (%)        | N/A   | N/A | Clear Space?                | N/A  |
|                             | Road X Slope (%)      | N/A   | N/A | Clear Space to XWalk (in)   | N/A  |
| N/A                         | Any Obstructions?     | N/A   | N/A | Storm Grate/Utility Hazard? | N/A  |
|                             | Obstruction Type      |       |     | Storm Grate/Utility Type    |      |
|                             |                       | N/A   |     |                             | N/A  |
|                             |                       |       | Yes | Surface Condition? (G/P)    | Good |
| BL.                         | AMILE.                |       |     |                             |      |