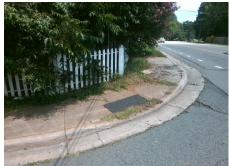

## Access Compliance Report Public Rights-of-Way (Curb Ramps)

Intersection ID: 18091 Main Street: ASHLEY\_HALL\_DR Cross Street: IDLEWILD\_RD Location: N

ADA ID: 11B45905D0AB Ramp Type: Perp Initial Pass/Fail: Fail Overall Compliance: No Severity Score: 58.75

Possible Solutions:

Remove & Replace Entire Ramp.

Surveyor Notes:

N/A

PROW/ADA:

R304.5.1, R304.2.2, R304.5.3

Total Cost: \$ 1850.00

| Compliance Description Data |                       |       |     | liance Description          | Data |
|-----------------------------|-----------------------|-------|-----|-----------------------------|------|
| N/A                         | Ramp Length (in)      | 60.0  | No  | Ramp Slope (%)              | 14.1 |
| No                          | Ramp Width (in)       | 36.0  | No  | Ramp XSlope (%)             | 8.5  |
| N/A                         | Flare Type LT         | N/A   | N/A | Flare Type RT               | N/A  |
| N/A                         | Flare Slope LT (%)    | N/A   | N/A | Flare Slope RT (%)          | N/A  |
| N/A                         | Flare Traversable LT? | N/A   | N/A | Flare Traversable RT?       | N/A  |
| N/A                         | Landing Length (in)   | N/A   | N/A | DWS Provided?               | N/A  |
| N/A                         | Landing Width (in)    | N/A   | N/A | DWS Contrast?               | N/A  |
| N/A                         | Landing Slope (%)     | N/A   | N/A | DWS Length (in)             | N/A  |
| N/A                         | Landing X Slope (%)   | N/A   | N/A | DWS Full Width?             | N/A  |
| N/A                         | Landing Curb? (Y/N)   | N/A   | N/A | DWS Offset (in)             | N/A  |
| N/A                         | Shared Landing?       | N/A   |     |                             |      |
| N/A                         | Gutter Ponding?       | N/A   | N/A | Gutter Slope (%)            | N/A  |
| N/A                         | Gutter Lip Ht (in)    | N/A   | N/A | Gutter X Slope (%)          | N/A  |
| N/A                         | Painted X Walk1?      | No    | N/A | Painted X Walk2?            | N/A  |
|                             | X Walk 1 Direction    | To SW |     | X Walk 2 Direction          | N/A  |
| N/A                         | X Walk 1 Width (in)   | N/A   | N/A | X Walk 2 Width (in)         | N/A  |
|                             | X Walk 1 Slope (%)    | 0.1   |     | X Walk 2 Slope (%)          | N/A  |
|                             | X Walk 1 X Slope (%)  | 5.8   |     | X Walk 2 X Slope (%)        | N/A  |
| N/A                         | Ramp inside XWalk1?   | N/A   | N/A | Ramp inside XWalk2?         | N/A  |
|                             | Road Slope (%)        | N/A   | N/A | Clear Space?                | N/A  |
|                             | Road X Slope (%)      | N/A   | N/A | Clear Space to XWalk (in)   | N/A  |
| N/A                         | Any Obstructions?     | N/A   | N/A | Storm Grate/Utility Hazard? | N/A  |
|                             | Obstruction Type      |       |     | Storm Grate/Utility Type    |      |
|                             |                       | N/A   |     |                             | N/A  |
|                             |                       |       | Yes | Surface Condition? (G/P)    | Good |
| BL.                         | AMILE.                |       |     |                             |      |