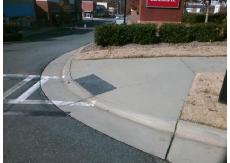

Remove & Replace Curb Ramp With Two New Directional Ramps or Equivalent. Remove & Replace Gutter.

Surveyor Notes:

N/A

PROW/ADA:

Not Found, R304.2.2-Perp, R304.3.2-Para, R302.7.2, R304.5.3

Not Found, R304.2.2-Perp, R304.3.2-Para, R302.7.2, R304.5.3

Total Cost: \$ 3950.00

| Field Measurements/Component Compliance |                       |        |                        |                             |      |
|-----------------------------------------|-----------------------|--------|------------------------|-----------------------------|------|
| Compliance Description                  |                       | Data   | Compliance Description |                             | Data |
| N/A                                     | Ramp Length (in)      | 117.0  | Yes                    | Ramp Slope (%)              | 8.0  |
| Yes                                     | Ramp Width (in)       | 48.0   | Yes                    | Ramp XSlope (%)             | 0.5  |
| N/A                                     | Flare Type LT         | Sloped | N/A                    | Flare Type RT               | N/A  |
| N/A                                     | Flare Slope LT (%)    | 2.5    | N/A                    | Flare Slope RT (%)          | 11.1 |
| N/A                                     | Flare Traversable LT? | No     | N/A                    | Flare Traversable RT?       | No   |
| Yes                                     | Landing Length (in)   | 61.5   | Yes                    | DWS Provided?               | Yes  |
| Yes                                     | Landing Width (in)    | 71.0   | Yes                    | DWS Contrast?               | Yes  |
| No                                      | Landing Slope (%)     | 5.6    | Yes                    | DWS Length (in)             | 24.0 |
| Yes                                     | Landing X Slope (%)   | 2.3    | Yes                    | DWS Full Width?             | Yes  |
| N/A                                     | Landing Curb? (Y/N)   | No     | Yes                    | DWS Offset (in)             | 2.0  |
| N/A                                     | Shared Landing?       | No     |                        |                             |      |
| Yes                                     | Gutter Ponding?       | No     | Yes                    | Gutter Slope (%)            | 3.7  |
| No                                      | Gutter Lip Ht (in)    | 0.5    | No                     | Gutter X Slope (%)          | 5.0  |
| N/A                                     | Painted X Walk1?      | Yes    | N/A                    | Painted X Walk2?            | No   |
|                                         | X Walk 1 Direction    | To S   |                        | X Walk 2 Direction          | То Е |
| N/A                                     | X Walk 1 Width (in)   | 56.0   | N/A                    | X Walk 2 Width (in)         | N/A  |
|                                         | X Walk 1 Slope (%)    | 0.8    |                        | X Walk 2 Slope (%)          | 2.1  |
|                                         | X Walk 1 X Slope (%)  | 2.1    |                        | X Walk 2 X Slope (%)        | 4.4  |
| Yes                                     | Ramp inside XWalk1?   | Yes    | N/A                    | Ramp inside XWalk2?         | N/A  |
|                                         | Road Slope (%)        | 3.5    | N/A                    | Clear Space?                | Yes  |
|                                         | Road X Slope (%)      | 0.8    | N/A                    | Clear Space to XWalk (in)   | N/A  |
| Yes                                     | Any Obstructions?     | No     | Yes                    | Storm Grate/Utility Hazard? | No   |
|                                         | Obstruction Type      |        |                        | Storm Grate/Utility Type    |      |
|                                         |                       | N/A    |                        |                             | N/A  |
|                                         |                       |        | Yes                    | Surface Condition? (G/P)    | Good |
|                                         |                       |        |                        |                             |      |