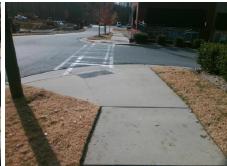

Remove & Replace Curb Ramp With Two New Directional Ramps or Equivalent. Remove & Replace Gutter.

Surveyor Notes:

N/A

PROW/ADA:

Not Found, R304.2.2-Perp, R304.3.2-Para, R302.7.2, R304.5.3

Not Found, R304.2.2-Perp, R304.3.2-Para, R302.7.2, R304.5.3

Total Cost: \$ 3950.00

| Field Measurements/Component Compliance |                       |        |                        |                             |      |
|-----------------------------------------|-----------------------|--------|------------------------|-----------------------------|------|
| Compliance Description                  |                       | Data   | Compliance Description |                             | Data |
| N/A                                     | Ramp Length (in)      | 117.0  | Yes                    | Ramp Slope (%)              | 8.0  |
| Yes                                     | Ramp Width (in)       | 48.0   | Yes                    | Ramp XSlope (%)             | 0.5  |
| N/A                                     | Flare Type LT         | Sloped | N/A                    | Flare Type RT               | N/A  |
| N/A                                     | Flare Slope LT (%)    | 2.5    | N/A                    | Flare Slope RT (%)          | 11.1 |
| N/A                                     | Flare Traversable LT? | No     | N/A                    | Flare Traversable RT?       | No   |
| Yes                                     | Landing Length (in)   | 61.5   | Yes                    | DWS Provided?               | Yes  |
| Yes                                     | Landing Width (in)    | 71.0   | Yes                    | DWS Contrast?               | Yes  |
| No                                      | Landing Slope (%)     | 5.6    | Yes                    | DWS Length (in)             | 24.0 |
| Yes                                     | Landing X Slope (%)   | 2.3    | Yes                    | DWS Full Width?             | Yes  |
| N/A                                     | Landing Curb? (Y/N)   | No     | Yes                    | DWS Offset (in)             | 2.0  |
| N/A                                     | Shared Landing?       | No     |                        |                             |      |
| Yes                                     | Gutter Ponding?       | No     | Yes                    | Gutter Slope (%)            | 3.7  |
| No                                      | Gutter Lip Ht (in)    | 0.5    | No                     | Gutter X Slope (%)          | 5.0  |
| N/A                                     | Painted X Walk1?      | Yes    | N/A                    | Painted X Walk2?            | No   |
|                                         | X Walk 1 Direction    | To S   |                        | X Walk 2 Direction          | То Е |
| N/A                                     | X Walk 1 Width (in)   | 56.0   | N/A                    | X Walk 2 Width (in)         | N/A  |
|                                         | X Walk 1 Slope (%)    | 0.8    |                        | X Walk 2 Slope (%)          | 2.1  |
|                                         | X Walk 1 X Slope (%)  | 2.1    |                        | X Walk 2 X Slope (%)        | 4.4  |
| Yes                                     | Ramp inside XWalk1?   | Yes    | N/A                    | Ramp inside XWalk2?         | N/A  |
|                                         | Road Slope (%)        | 3.5    | N/A                    | Clear Space?                | Yes  |
|                                         | Road X Slope (%)      | 0.8    | N/A                    | Clear Space to XWalk (in)   | N/A  |
| Yes                                     | Any Obstructions?     | No     | Yes                    | Storm Grate/Utility Hazard? | No   |
|                                         | Obstruction Type      |        |                        | Storm Grate/Utility Type    |      |
|                                         |                       | N/A    |                        |                             | N/A  |
|                                         |                       |        | Yes                    | Surface Condition? (G/P)    | Good |
|                                         |                       |        |                        |                             |      |