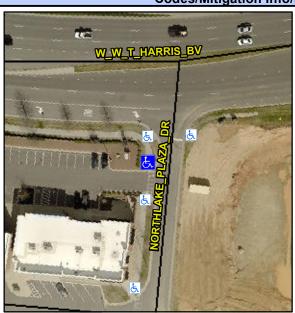

## Access Compliance Report Public Rights-of-Way (Curb Ramps)

Intersection ID: N/A Main Street: NORTHLAKE\_PLAZA\_DR Cross Street: N/A Location: NW

ADA ID: 11BB0DF8AECD Ramp Type: PerpDiag Initial Pass/Fail: Pass Overall Compliance: No Severity Score: 7.5

**Codes/Mitigation Info/Possible Solution** 

Field Measurements/Component Compliance

Street 1 Name ENTRANCE
Stop Condition-Street 2 None
Street 2 Name NORTHLAKE PLAZA DR
Stop Condition-Street 1 None

Possible Solutions: