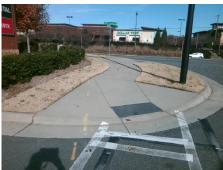

Remove & Replace Curb Ramp With Two New Directional Ramps or Equivalent. Remove & Replace Gutter.

Surveyor Notes:

N/A

PROW/ADA:

Not Found, R304.2.2-Perp, R304.3.2-Para, R302.7.2, R304.5.3

Not Found, R304.2.2-Perp, R304.3.2-Para, R302.7.2, R304.5.3

Total Cost: \$ 3950.00

| Field Measurements/Component Compliance |                       |        |                        |                             |      |
|-----------------------------------------|-----------------------|--------|------------------------|-----------------------------|------|
| Compliance Description                  |                       | Data   | Compliance Description |                             | Data |
| N/A                                     | Ramp Length (in)      | 117.0  | Yes                    | Ramp Slope (%)              | 8.0  |
| Yes                                     | Ramp Width (in)       | 48.0   | Yes                    | Ramp XSlope (%)             | 0.5  |
| N/A                                     | Flare Type LT         | Sloped | N/A                    | Flare Type RT               | N/A  |
| N/A                                     | Flare Slope LT (%)    | 2.5    | N/A                    | Flare Slope RT (%)          | 11.1 |
| N/A                                     | Flare Traversable LT? | No     | N/A                    | Flare Traversable RT?       | No   |
| Yes                                     | Landing Length (in)   | 61.5   | Yes                    | DWS Provided?               | Yes  |
| Yes                                     | Landing Width (in)    | 71.0   | Yes                    | DWS Contrast?               | Yes  |
| No                                      | Landing Slope (%)     | 5.6    | Yes                    | DWS Length (in)             | 24.0 |
| Yes                                     | Landing X Slope (%)   | 2.3    | Yes                    | DWS Full Width?             | Yes  |
| N/A                                     | Landing Curb? (Y/N)   | No     | Yes                    | DWS Offset (in)             | 2.0  |
| N/A                                     | Shared Landing?       | No     |                        |                             |      |
| Yes                                     | Gutter Ponding?       | No     | Yes                    | Gutter Slope (%)            | 3.7  |
| No                                      | Gutter Lip Ht (in)    | 0.5    | No                     | Gutter X Slope (%)          | 5.0  |
| N/A                                     | Painted X Walk1?      | Yes    | N/A                    | Painted X Walk2?            | No   |
|                                         | X Walk 1 Direction    | To S   |                        | X Walk 2 Direction          | То Е |
| N/A                                     | X Walk 1 Width (in)   | 56.0   | N/A                    | X Walk 2 Width (in)         | N/A  |
|                                         | X Walk 1 Slope (%)    | 0.8    |                        | X Walk 2 Slope (%)          | 2.1  |
|                                         | X Walk 1 X Slope (%)  | 2.1    |                        | X Walk 2 X Slope (%)        | 4.4  |
| Yes                                     | Ramp inside XWalk1?   | Yes    | N/A                    | Ramp inside XWalk2?         | N/A  |
|                                         | Road Slope (%)        | 3.5    | N/A                    | Clear Space?                | Yes  |
|                                         | Road X Slope (%)      | 0.8    | N/A                    | Clear Space to XWalk (in)   | N/A  |
| Yes                                     | Any Obstructions?     | No     | Yes                    | Storm Grate/Utility Hazard? | No   |
|                                         | Obstruction Type      |        |                        | Storm Grate/Utility Type    |      |
|                                         |                       | N/A    |                        |                             | N/A  |
|                                         |                       |        | Yes                    | Surface Condition? (G/P)    | Good |
|                                         |                       |        |                        |                             |      |