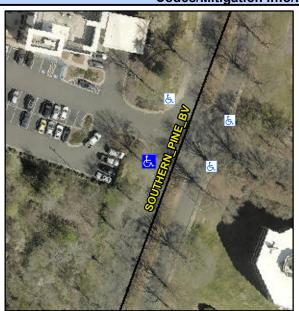

## Access Compliance Report Public Rights-of-Way (Curb Ramps)

Intersection ID: 10038457 Main Street: SOUTHERN\_PINE\_BV Cross Street: N/A Location: W

ADA ID: 11BCA1A142E1 Ramp Type: PerpDiag Initial Pass/Fail: Fail Overall Compliance: No Severity Score: 25

## Field Measurements/Component Compliance

Street 1 Name
Stop Condition-Street 2
Street 2 Name
Stop Condition-Street 1

Southern Pine None ENTRANCE StopSign Possible Solutions:

Remove & Replace Curb Ramp With Two New Directional Ramps or Equivalent.