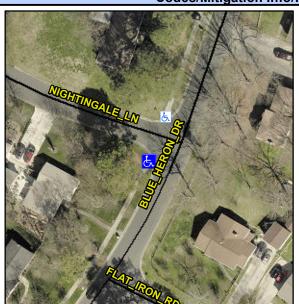

## **Access Compliance Report Public Rights-of-Way** (Curb Ramps)

Intersection ID: 25988 Main Street: BLUE HERON DR **Cross Street: NIGHTINGALE LN** Location: SW **Overall Compliance: No Severity Score:** ADA ID: 11BFA24AA1BC Ramp Type: Directional1 Initial Pass/Fail: Fail 1.25