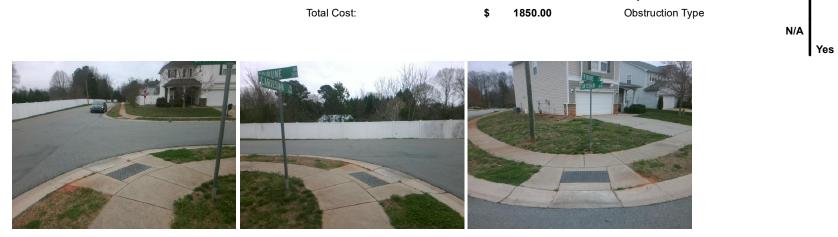

## Access Compliance Report Public Rights-of-Way (Curb Ramps)

| Intersection ID: 47018                  | Main Str              | eet: CARTESIAN_DR            | Cross Street: TRIBUNE_DR                    |                  |                   | Location:                   | N                           |      |
|-----------------------------------------|-----------------------|------------------------------|---------------------------------------------|------------------|-------------------|-----------------------------|-----------------------------|------|
| ADA ID: 11C7B767412F                    | Ramp Ty               | /pe: Perp                    | Initial Pass/Fail: Fail Overall Compliance: |                  |                   | nce: N                      | o Severity Score:           | 10   |
| Codes/Mitigation Info/Possible Solution |                       |                              | Field Measurements/Component Compliance     |                  |                   |                             |                             |      |
|                                         |                       | Possible Solutions:          | Compliance Description                      |                  | tion Data         | Data Compliance Description |                             | Data |
|                                         |                       | Remove & Replace Entire Ramp | . N/A                                       | Ramp Length (    | (in) <b>46.0</b>  | Yes                         | Ramp Slope (%)              | 7.0  |
|                                         | S. S. Alter           |                              | No                                          | Ramp Width (ii   | n) <b>46.5</b>    | No                          | Ramp XSlope (%)             | 2.4  |
|                                         | A I A GUL             |                              | N/A                                         | Flare Type LT    | N/A               | N/A                         | Flare Type RT               | N/A  |
|                                         | 1 prine the           |                              | N/A                                         | Flare Slope LT   | - (%) N/A         | N/A                         | Flare Slope RT (%)          | N/A  |
|                                         | 1/2: 00               |                              | N/A                                         | Flare Traversa   | ble LT? N/A       | N/A                         | Flare Traversable RT?       | N/A  |
|                                         | m 10                  |                              | N/A                                         | Landing Lengt    | h (in) <b>N/A</b> | N/A                         | DWS Provided?               | N/A  |
| hes hes                                 | SAL                   | Surveyor Notes:              | N/A                                         | Landing Width    | (in) <b>N/A</b>   | N/A                         | DWS Contrast?               | N/A  |
| LA B                                    |                       | N/A                          | N/A                                         | Landing Slope    | (%) N/A           | N/A                         | DWS Length (in)             | N/A  |
|                                         | Arx 1                 |                              | N/A                                         | Landing X Slop   | be (%) N/A        | N/A                         | DWS Full Width?             | N/A  |
| 6. Y                                    | Call Mine &           |                              | N/A                                         | Landing Curb?    | P (Y/N) N/A       | N/A                         | DWS Offset (in)             | N/A  |
|                                         | 1000年代日本              |                              | N/A                                         | Shared Landin    | g? N/A            |                             |                             |      |
|                                         | 17. m                 | PROW/ADA:                    | N/A                                         | Gutter Ponding   | g? <b>N/A</b>     | N/A                         | Gutter Slope (%)            | N/A  |
| 1 1/1                                   | and the second second | R304.5.1, R304.5.3           | N/A                                         | Gutter Lip Ht (i | in) N/A           | N/A                         | Gutter X Slope (%)          | N/A  |
|                                         | Strange de Santes     |                              | N/A                                         | Painted X Wall   | k1? No            | N/A                         | Painted X Walk2?            | N/A  |
|                                         | E Contra              |                              |                                             | X Walk 1 Direc   | tion To SW        |                             | X Walk 2 Direction          | N/A  |
|                                         | All Caller and        |                              | N/A                                         | X Walk 1 Width   | n (in) <b>N/A</b> | N/A                         | X Walk 2 Width (in)         | N/A  |
| Street 1 Name                           | CARTESIAN DR          | -                            |                                             | X Walk 1 Slope   | e (%) 0.9         |                             | X Walk 2 Slope (%)          | N/A  |
| Stop Condition-Street 2                 | StopSign              |                              |                                             | X Walk 1 X Slo   | ope (%) 3.7       |                             | X Walk 2 X Slope (%)        | N/A  |
| Street 2 Name                           | N/A                   |                              | N/A                                         |                  |                   | N/A                         | Ramp inside XWalk2?         | N/A  |
| Stop Condition-Street 1                 | N/A                   |                              |                                             | Road Slope (%    | b) N/A            | N/A                         | Clear Space?                | N/A  |
|                                         |                       |                              |                                             | Road X Slope     | (%) N/A           | N/A                         | Clear Space to XWalk (in)   | N/A  |
|                                         |                       |                              | N/A                                         | Any Obstructio   | ons? N/A          | N/A                         | Storm Grate/Utility Hazard? | N/A  |
|                                         |                       | Total Cost: \$               | 850.00                                      | Obstruction Ty   | ре                |                             | Storm Grate/Utility Type    |      |
|                                         |                       |                              |                                             |                  | N/A               |                             |                             | N/A  |
|                                         |                       |                              |                                             |                  |                   |                             |                             |      |