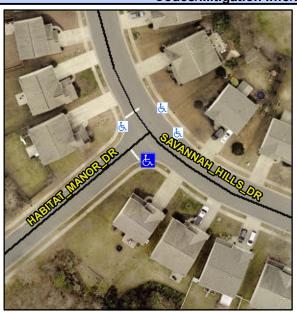

## Access Compliance Report Public Rights-of-Way (Curb Ramps)

Intersection ID: 47138 Main Street: SAVANNAH\_HILLS\_DR Cross Street: HABITAT\_MANOR\_DR Location: S

ADA ID: 11C91D4B6CB9 Ramp Type: BlendTrans1 Initial Pass/Fail: Fail Overall Compliance: No Severity Score: 12.5

## Field Measurements/Component Compliance

Street 1 Name
Stop Condition-Street 1
Street 2 Name
Stop Condition-Street 2

SAVANNAH HILLS DR StopSign HABITAT MANOR DR StopSign Possible Solutions:

Remove & Replace Curb Ramp With Two New Directional Ramps or Equivalent.