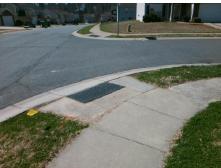

## **Access Compliance Report Public Rights-of-Way** (Curb Ramps)

Intersection ID: 44463 Main Street: BUCKHORN ST **Cross Street: VALCOURT RD** Location: NE ADA ID: 11CFD0DEE96E Ramp Type: PerpDiag Initial Pass/Fail: Fail **Overall Compliance: No Severity Score:** 10

**Codes/Mitigation Info/Possible Solution** 

Street 1 Name Stop Condition-Street 2 Street 2 Name Stop Condition-Street 1 **BUCKHORN ST** StopSign **VALCOURT RD** None

Possible Solutions: **Remove & Replace Curb Ramp With Two New Directional Ramps or** Equivalent. Surveyor Notes: N/A PROW/ADA: Not Found, R304.5.1, R304.5.3

Total Cost: 3200.00

| Field Measurements/Component Compliance |                       |      |      |                            |              |
|-----------------------------------------|-----------------------|------|------|----------------------------|--------------|
| Compliance Description                  |                       | Data | Comp | liance Description         | Data         |
| N/A                                     | Ramp Length (in)      | 49.0 | Yes  | Ramp Slope (%)             | 6.4          |
| No                                      | Ramp Width (in)       | 41.0 | No   | Ramp XSlope (%)            | 2.3          |
| N/A                                     | Flare Type LT         | N/A  | N/A  | Flare Type RT              | N/A          |
| N/A                                     | Flare Slope LT (%)    | N/A  | N/A  | Flare Slope RT (%)         | N/A          |
| N/A                                     | Flare Traversable LT? | N/A  | N/A  | Flare Traversable RT?      | N/A          |
| N/A                                     | Landing Length (in)   | N/A  | N/A  | DWS Provided?              | N/A          |
| N/A                                     | Landing Width (in)    | N/A  | N/A  | DWS Contrast?              | N/A          |
| N/A                                     | Landing Slope (%)     | N/A  | N/A  | DWS Length (in)            | N/A          |
| N/A                                     | Landing X Slope (%)   | N/A  | N/A  | DWS Full Width?            | N/A          |
| N/A                                     | Landing Curb? (Y/N)   | N/A  | N/A  | DWS Offset (in)            | N/A          |
| N/A                                     | Shared Landing?       | N/A  |      |                            |              |
| N/A                                     | Gutter Ponding?       | N/A  | N/A  | Gutter Slope (%)           | N/A          |
| N/A                                     | Gutter Lip Ht (in)    | N/A  | N/A  | Gutter X Slope (%)         | N/A          |
| N/A                                     | Painted X Walk1?      | No   | N/A  | Painted X Walk2?           | No           |
|                                         | X Walk 1 Direction    | To W |      | X Walk 2 Direction         | To S         |
| N/A                                     | X Walk 1 Width (in)   | N/A  | N/A  | X Walk 2 Width (in)        | N/A          |
|                                         | X Walk 1 Slope (%)    | 0.1  |      | X Walk 2 Slope (%)         | 5.8          |
|                                         | X Walk 1 X Slope (%)  | 2.8  |      | X Walk 2 X Slope (%)       | 0.4          |
| N/A                                     | Ramp inside XWalk1?   | N/A  | N/A  | Ramp inside XWalk2?        | N/A          |
|                                         | Road Slope (%)        | 2.3  | N/A  | Clear Space?               | N/A          |
|                                         | Road X Slope (%)      | 1.7  | N/A  | Clear Space to XWalk (in)  | N/A          |
| N/A                                     | Any Obstructions?     | N/A  | N/A  | Storm Grate/Utility Hazard | ? <b>N/A</b> |
|                                         | Obstruction Type      |      |      | Storm Grate/Utility Type   |              |
|                                         |                       | N/A  |      |                            | N/A          |
|                                         |                       |      | Yes  | Surface Condition? (G/P)   | Good         |