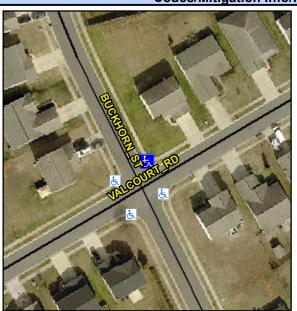

## **Access Compliance Report Public Rights-of-Way** (Curb Ramps)

Intersection ID: 44463 Main Street: BUCKHORN ST **Cross Street: VALCOURT RD** Location: NE ADA ID: 11CFD0DEE96E Ramp Type: PerpDiag Initial Pass/Fail: Fail **Overall Compliance: No Severity Score:** 10

**Codes/Mitigation Info/Possible Solution** 

Street 1 Name Stop Condition-Street 2 Street 2 Name Stop Condition-Street 1 **BUCKHORN ST** StopSign **VALCOURT RD** None

Possible Solutions: **Remove & Replace Curb Ramp With Two New Directional Ramps or** Equivalent. Surveyor Notes: N/A PROW/ADA: Not Found, R304.5.1, R304.5.3