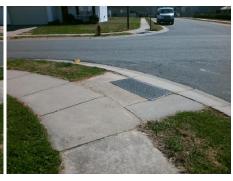

## **Access Compliance Report Public Rights-of-Way** (Curb Ramps)

Intersection ID: 44463 Main Street: BUCKHORN ST **Cross Street: VALCOURT RD** Location: NE ADA ID: 11CFD0DEE96E Ramp Type: PerpDiag Initial Pass/Fail: Fail **Overall Compliance: No Severity Score:** 10

**Codes/Mitigation Info/Possible Solution** 

Street 1 Name Stop Condition-Street 2 Street 2 Name Stop Condition-Street 1 **BUCKHORN ST** StopSign **VALCOURT RD** None

Possible Solutions: **Remove & Replace Curb Ramp With Two New Directional Ramps or** Equivalent. Surveyor Notes: N/A PROW/ADA: Not Found, R304.5.1, R304.5.3

Total Cost: 3200.00

| Field Measurements/Component Compliance |                       |      |      |                            |              |
|-----------------------------------------|-----------------------|------|------|----------------------------|--------------|
| Compliance Description                  |                       | Data | Comp | liance Description         | Data         |
| N/A                                     | Ramp Length (in)      | 49.0 | Yes  | Ramp Slope (%)             | 6.4          |
| No                                      | Ramp Width (in)       | 41.0 | No   | Ramp XSlope (%)            | 2.3          |
| N/A                                     | Flare Type LT         | N/A  | N/A  | Flare Type RT              | N/A          |
| N/A                                     | Flare Slope LT (%)    | N/A  | N/A  | Flare Slope RT (%)         | N/A          |
| N/A                                     | Flare Traversable LT? | N/A  | N/A  | Flare Traversable RT?      | N/A          |
| N/A                                     | Landing Length (in)   | N/A  | N/A  | DWS Provided?              | N/A          |
| N/A                                     | Landing Width (in)    | N/A  | N/A  | DWS Contrast?              | N/A          |
| N/A                                     | Landing Slope (%)     | N/A  | N/A  | DWS Length (in)            | N/A          |
| N/A                                     | Landing X Slope (%)   | N/A  | N/A  | DWS Full Width?            | N/A          |
| N/A                                     | Landing Curb? (Y/N)   | N/A  | N/A  | DWS Offset (in)            | N/A          |
| N/A                                     | Shared Landing?       | N/A  |      |                            |              |
| N/A                                     | Gutter Ponding?       | N/A  | N/A  | Gutter Slope (%)           | N/A          |
| N/A                                     | Gutter Lip Ht (in)    | N/A  | N/A  | Gutter X Slope (%)         | N/A          |
| N/A                                     | Painted X Walk1?      | No   | N/A  | Painted X Walk2?           | No           |
|                                         | X Walk 1 Direction    | To W |      | X Walk 2 Direction         | To S         |
| N/A                                     | X Walk 1 Width (in)   | N/A  | N/A  | X Walk 2 Width (in)        | N/A          |
|                                         | X Walk 1 Slope (%)    | 0.1  |      | X Walk 2 Slope (%)         | 5.8          |
|                                         | X Walk 1 X Slope (%)  | 2.8  |      | X Walk 2 X Slope (%)       | 0.4          |
| N/A                                     | Ramp inside XWalk1?   | N/A  | N/A  | Ramp inside XWalk2?        | N/A          |
|                                         | Road Slope (%)        | 2.3  | N/A  | Clear Space?               | N/A          |
|                                         | Road X Slope (%)      | 1.7  | N/A  | Clear Space to XWalk (in)  | N/A          |
| N/A                                     | Any Obstructions?     | N/A  | N/A  | Storm Grate/Utility Hazard | ? <b>N/A</b> |
|                                         | Obstruction Type      |      |      | Storm Grate/Utility Type   |              |
|                                         |                       | N/A  |      |                            | N/A          |
|                                         |                       |      | Yes  | Surface Condition? (G/P)   | Good         |