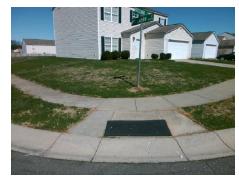

## **Access Compliance Report Public Rights-of-Way** (Curb Ramps)

Intersection ID: 44463 Main Street: BUCKHORN ST **Cross Street: VALCOURT RD** Location: NE ADA ID: 11CFD0DEE96E Ramp Type: PerpDiag Initial Pass/Fail: Fail **Overall Compliance: No Severity Score:** 10

**Codes/Mitigation Info/Possible Solution** 

Street 1 Name Stop Condition-Street 2 Street 2 Name Stop Condition-Street 1 **BUCKHORN ST** StopSign **VALCOURT RD** None

Possible Solutions: **Remove & Replace Curb Ramp With Two New Directional Ramps or** Equivalent. Surveyor Notes: N/A PROW/ADA: Not Found, R304.5.1, R304.5.3

Total Cost: 3200.00

| Field Measurements/Component Compliance |                       |      |      |                            |              |
|-----------------------------------------|-----------------------|------|------|----------------------------|--------------|
| Compliance Description                  |                       | Data | Comp | liance Description         | Data         |
| N/A                                     | Ramp Length (in)      | 49.0 | Yes  | Ramp Slope (%)             | 6.4          |
| No                                      | Ramp Width (in)       | 41.0 | No   | Ramp XSlope (%)            | 2.3          |
| N/A                                     | Flare Type LT         | N/A  | N/A  | Flare Type RT              | N/A          |
| N/A                                     | Flare Slope LT (%)    | N/A  | N/A  | Flare Slope RT (%)         | N/A          |
| N/A                                     | Flare Traversable LT? | N/A  | N/A  | Flare Traversable RT?      | N/A          |
| N/A                                     | Landing Length (in)   | N/A  | N/A  | DWS Provided?              | N/A          |
| N/A                                     | Landing Width (in)    | N/A  | N/A  | DWS Contrast?              | N/A          |
| N/A                                     | Landing Slope (%)     | N/A  | N/A  | DWS Length (in)            | N/A          |
| N/A                                     | Landing X Slope (%)   | N/A  | N/A  | DWS Full Width?            | N/A          |
| N/A                                     | Landing Curb? (Y/N)   | N/A  | N/A  | DWS Offset (in)            | N/A          |
| N/A                                     | Shared Landing?       | N/A  |      |                            |              |
| N/A                                     | Gutter Ponding?       | N/A  | N/A  | Gutter Slope (%)           | N/A          |
| N/A                                     | Gutter Lip Ht (in)    | N/A  | N/A  | Gutter X Slope (%)         | N/A          |
| N/A                                     | Painted X Walk1?      | No   | N/A  | Painted X Walk2?           | No           |
|                                         | X Walk 1 Direction    | To W |      | X Walk 2 Direction         | To S         |
| N/A                                     | X Walk 1 Width (in)   | N/A  | N/A  | X Walk 2 Width (in)        | N/A          |
|                                         | X Walk 1 Slope (%)    | 0.1  |      | X Walk 2 Slope (%)         | 5.8          |
|                                         | X Walk 1 X Slope (%)  | 2.8  |      | X Walk 2 X Slope (%)       | 0.4          |
| N/A                                     | Ramp inside XWalk1?   | N/A  | N/A  | Ramp inside XWalk2?        | N/A          |
|                                         | Road Slope (%)        | 2.3  | N/A  | Clear Space?               | N/A          |
|                                         | Road X Slope (%)      | 1.7  | N/A  | Clear Space to XWalk (in)  | N/A          |
| N/A                                     | Any Obstructions?     | N/A  | N/A  | Storm Grate/Utility Hazard | ? <b>N/A</b> |
|                                         | Obstruction Type      |      |      | Storm Grate/Utility Type   |              |
|                                         |                       | N/A  |      |                            | N/A          |
|                                         |                       |      | Yes  | Surface Condition? (G/P)   | Good         |