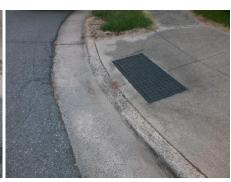

Surface Condition? (G/P)

Storm Grate/Utility Hazard?

Clear Space?

Flare Traversable RT?

Flare Type RT

Data

58.0

47.0