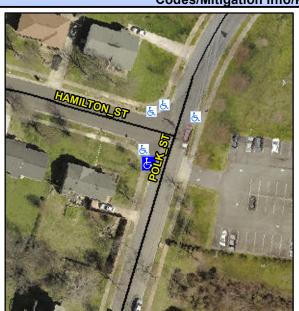

## Access Compliance Report Public Rights-of-Way (Curb Ramps)

Data

6.4

1.1

N/A

Good

Intersection ID: 10519 Main Street: HAMILTON\_ST Cross Street: POLK\_ST Location: SW

ADA ID: 11D51F01F26A Ramp Type: Perp Initial Pass/Fail: Fail Overall Compliance: No Severity Score: 8.75