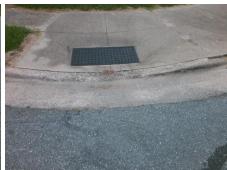

Surface Condition? (G/P)

Storm Grate/Utility Hazard?

Clear Space?

Flare Traversable RT?

Flare Type RT

Data

58.0

47.0