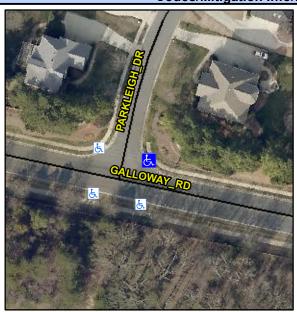

## Access Compliance Report Public Rights-of-Way (Curb Ramps)

Intersection ID: 3964 Main Street: GALLOWAY\_RD Cross Street: PARKLEIGH\_DR Location: E

ADA ID: 11D728BCF47E Ramp Type: PerpDiag Initial Pass/Fail: Fail Overall Compliance: No Severity Score: 35

## Field Measurements/Component Compliance

Street 1 Name PARKLEIGH RD
Stop Condition-Street 2 StopSign
Street 2 Name GALLOWAY RD
Stop Condition-Street 1 None

Possible Solutions:

Remove & Replace Curb Ramp With Two New Directional Ramps or Equivalent.