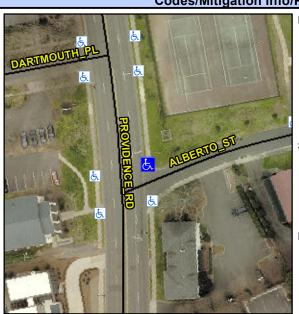

## Access Compliance Report Public Rights-of-Way (Curb Ramps)

Intersection ID: 14784 Main Street: ALBERTO\_ST Cross Street: PROVIDENCE\_RD Location: NE

ADA ID: 11D8FFBF407A Ramp Type: PerpDiag Initial Pass/Fail: Fail Overall Compliance: No Severity Score: 46.25

## Field Measurements/Component Compliance

Street 1 Name
Stop Condition-Street 2
Street 2 Name
Stop Condition-Street 1

PROVIDENCE RD None ALBERTO ST StopSign Possible Solutions:

Remove & Replace Curb Ramp With Two New Directional Ramps or Equivalent.