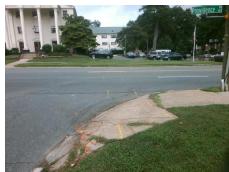

## Access Compliance Report Public Rights-of-Way (Curb Ramps)

Intersection ID: 14784 Main Street: ALBERTO\_ST Cross Street: PROVIDENCE\_RD Location: NE

ADA ID: 11D8FFBF407A Ramp Type: PerpDiag Initial Pass/Fail: Fail Overall Compliance: No Severity Score: 46.25

## Field Measurements/Component Compliance

Street 1 Name
Stop Condition-Street 2
Street 2 Name
Stop Condition-Street 1

PROVIDENCE RD None ALBERTO ST StopSign Possible Solutions:

Remove & Replace Curb Ramp With Two New Directional Ramps or Equivalent.

Surveyor Notes:

N/A

PROW/ADA:

Not Found, R304.5.1, R304.2.2, R304.5.3

Total Cost: \$ 3200.00

| Field Measurements/Component Compliance |                        |                       |      |      |                             |      |
|-----------------------------------------|------------------------|-----------------------|------|------|-----------------------------|------|
|                                         | Compliance Description |                       | Data | Comp | liance Description          | Data |
|                                         | N/A                    | Ramp Length (in)      | 51.0 | No   | Ramp Slope (%)              | 13.7 |
|                                         | No                     | Ramp Width (in)       | 37.5 | No   | Ramp XSlope (%)             | 6.2  |
|                                         | N/A                    | Flare Type LT         | N/A  | N/A  | Flare Type RT               | N/A  |
|                                         | N/A                    | Flare Slope LT (%)    | N/A  | N/A  | Flare Slope RT (%)          | N/A  |
|                                         | N/A                    | Flare Traversable LT? | N/A  | N/A  | Flare Traversable RT?       | N/A  |
|                                         | N/A                    | Landing Length (in)   | N/A  | N/A  | DWS Provided?               | N/A  |
|                                         | N/A                    | Landing Width (in)    | N/A  | N/A  | DWS Contrast?               | N/A  |
|                                         | N/A                    | Landing Slope (%)     | N/A  | N/A  | DWS Length (in)             | N/A  |
|                                         | N/A                    | Landing X Slope (%)   | N/A  | N/A  | DWS Full Width?             | N/A  |
|                                         | N/A                    | Landing Curb? (Y/N)   | N/A  | N/A  | DWS Offset (in)             | N/A  |
|                                         | N/A                    | Shared Landing?       | N/A  |      |                             |      |
|                                         | N/A                    | Gutter Ponding?       | N/A  | N/A  | Gutter Slope (%)            | N/A  |
|                                         | N/A                    | Gutter Lip Ht (in)    | N/A  | N/A  | Gutter X Slope (%)          | N/A  |
|                                         | N/A                    | Painted X Walk1?      | No   | N/A  | Painted X Walk2?            | No   |
|                                         |                        | X Walk 1 Direction    | To W |      | X Walk 2 Direction          | To S |
|                                         | N/A                    | X Walk 1 Width (in)   | N/A  | N/A  | X Walk 2 Width (in)         | N/A  |
|                                         |                        | X Walk 1 Slope (%)    | 7.1  |      | X Walk 2 Slope (%)          | 7.5  |
|                                         |                        | X Walk 1 X Slope (%)  | 2.6  |      | X Walk 2 X Slope (%)        | 6.5  |
|                                         | N/A                    | Ramp inside XWalk1?   | N/A  | N/A  | Ramp inside XWalk2?         | N/A  |
|                                         |                        | Road Slope (%)        | 6.3  | N/A  | Clear Space?                | N/A  |
|                                         |                        | Road X Slope (%)      | 11.4 | N/A  | Clear Space to XWalk (in)   | N/A  |
|                                         | N/A                    | Any Obstructions?     | N/A  | N/A  | Storm Grate/Utility Hazard? | N/A  |
|                                         |                        | Obstruction Type      |      |      | Storm Grate/Utility Type    |      |
|                                         |                        |                       | N/A  |      |                             | N/A  |
|                                         |                        |                       |      | Yes  | Surface Condition? (G/P)    | Good |
|                                         |                        | 1//                   |      |      |                             |      |