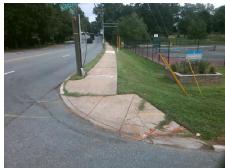

## Access Compliance Report Public Rights-of-Way (Curb Ramps)

Intersection ID: 14784 Main Street: ALBERTO\_ST Cross Street: PROVIDENCE\_RD Location: NE

ADA ID: 11D8FFBF407A Ramp Type: PerpDiag Initial Pass/Fail: Fail Overall Compliance: No Severity Score: 46.25

## Field Measurements/Component Compliance

Street 1 Name
Stop Condition-Street 2
Street 2 Name
Stop Condition-Street 1

PROVIDENCE RD None ALBERTO ST StopSign Possible Solutions:

Remove & Replace Curb Ramp With Two New Directional Ramps or Equivalent.

Surveyor Notes:

N/A

PROW/ADA:

Not Found, R304.5.1, R304.2.2, R304.5.3

Total Cost: \$ 3200.00

| Field Measurements/Component Compliance |                        |                       |      |      |                             |      |
|-----------------------------------------|------------------------|-----------------------|------|------|-----------------------------|------|
|                                         | Compliance Description |                       | Data | Comp | liance Description          | Data |
|                                         | N/A                    | Ramp Length (in)      | 51.0 | No   | Ramp Slope (%)              | 13.7 |
|                                         | No                     | Ramp Width (in)       | 37.5 | No   | Ramp XSlope (%)             | 6.2  |
|                                         | N/A                    | Flare Type LT         | N/A  | N/A  | Flare Type RT               | N/A  |
|                                         | N/A                    | Flare Slope LT (%)    | N/A  | N/A  | Flare Slope RT (%)          | N/A  |
|                                         | N/A                    | Flare Traversable LT? | N/A  | N/A  | Flare Traversable RT?       | N/A  |
|                                         | N/A                    | Landing Length (in)   | N/A  | N/A  | DWS Provided?               | N/A  |
|                                         | N/A                    | Landing Width (in)    | N/A  | N/A  | DWS Contrast?               | N/A  |
|                                         | N/A                    | Landing Slope (%)     | N/A  | N/A  | DWS Length (in)             | N/A  |
|                                         | N/A                    | Landing X Slope (%)   | N/A  | N/A  | DWS Full Width?             | N/A  |
|                                         | N/A                    | Landing Curb? (Y/N)   | N/A  | N/A  | DWS Offset (in)             | N/A  |
|                                         | N/A                    | Shared Landing?       | N/A  |      |                             |      |
|                                         | N/A                    | Gutter Ponding?       | N/A  | N/A  | Gutter Slope (%)            | N/A  |
|                                         | N/A                    | Gutter Lip Ht (in)    | N/A  | N/A  | Gutter X Slope (%)          | N/A  |
|                                         | N/A                    | Painted X Walk1?      | No   | N/A  | Painted X Walk2?            | No   |
|                                         |                        | X Walk 1 Direction    | To W |      | X Walk 2 Direction          | To S |
|                                         | N/A                    | X Walk 1 Width (in)   | N/A  | N/A  | X Walk 2 Width (in)         | N/A  |
|                                         |                        | X Walk 1 Slope (%)    | 7.1  |      | X Walk 2 Slope (%)          | 7.5  |
|                                         |                        | X Walk 1 X Slope (%)  | 2.6  |      | X Walk 2 X Slope (%)        | 6.5  |
|                                         | N/A                    | Ramp inside XWalk1?   | N/A  | N/A  | Ramp inside XWalk2?         | N/A  |
|                                         |                        | Road Slope (%)        | 6.3  | N/A  | Clear Space?                | N/A  |
|                                         |                        | Road X Slope (%)      | 11.4 | N/A  | Clear Space to XWalk (in)   | N/A  |
|                                         | N/A                    | Any Obstructions?     | N/A  | N/A  | Storm Grate/Utility Hazard? | N/A  |
|                                         |                        | Obstruction Type      |      |      | Storm Grate/Utility Type    |      |
|                                         |                        |                       | N/A  |      |                             | N/A  |
|                                         |                        |                       |      | Yes  | Surface Condition? (G/P)    | Good |
|                                         |                        | 1//                   |      |      |                             |      |