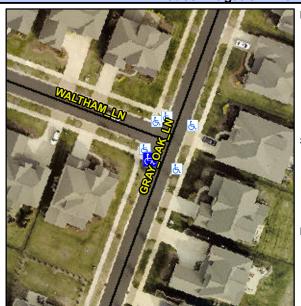

## Access Compliance Report Public Rights-of-Way (Curb Ramps)

Intersection ID: 52931Main Street:WALTHAM\_LNCross Street:GRAY\_OAK\_LNLocation:WADA ID: 11D9F1631046Ramp Type:PerpInitial Pass/Fail:FailOverall Compliance:NoSeverity Score:10