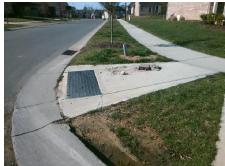

## Access Compliance Report Public Rights-of-Way (Curb Ramps)

Intersection ID: 52931Main Street:WALTHAM\_LNCross Street:GRAY\_OAK\_LNLocation:WADA ID: 11D9F1631046Ramp Type:PerpInitial Pass/Fail:FailOverall Compliance:NoSeverity Score:10

**Codes/Mitigation Info/Possible Solution** 

Street 1 Name GRAY OAK LN
Stop Condition-Street 2 None
Street 2 Name N/A
Stop Condition-Street 1 N/A

| ossible solution              |     |
|-------------------------------|-----|
| Possible Solutions:           | Com |
| Remove & Replace Entire Ramp. | N/A |
| ·                             | No  |
|                               | N/A |
|                               | N/A |
|                               | N/A |
|                               | N/A |
| Surveyor Notes:               | N/A |
| N/A                           | N/A |
|                               | N/A |
|                               | N/A |
|                               | N/A |
| PROW/ADA:                     | N/A |
| R304.5.1, R304.5.3            | N/A |
| ,                             | N/A |
|                               | N/A |
|                               | N/A |
|                               |     |

Total Cost:

1850.00

| Field Measurements/Component Compliance |                       |       |     |                             |      |  |
|-----------------------------------------|-----------------------|-------|-----|-----------------------------|------|--|
| Compliance Description Data             |                       | Data  |     |                             | Data |  |
| N/A                                     | Ramp Length (in)      | 124.0 | Yes | Ramp Slope (%)              | 8.0  |  |
| No                                      | Ramp Width (in)       | 47.0  | No  | Ramp XSlope (%)             | 3.2  |  |
| N/A                                     | Flare Type LT         | N/A   | N/A | Flare Type RT               | N/A  |  |
| N/A                                     | Flare Slope LT (%)    | N/A   | N/A | Flare Slope RT (%)          | N/A  |  |
| N/A                                     | Flare Traversable LT? | N/A   | N/A | Flare Traversable RT?       | N/A  |  |
| N/A                                     | Landing Length (in)   | N/A   | N/A | DWS Provided?               | N/A  |  |
| N/A                                     | Landing Width (in)    | N/A   | N/A | DWS Contrast?               | N/A  |  |
| N/A                                     | Landing Slope (%)     | N/A   | N/A | DWS Length (in)             | N/A  |  |
| N/A                                     | Landing X Slope (%)   | N/A   | N/A | DWS Full Width?             | N/A  |  |
| N/A                                     | Landing Curb? (Y/N)   | N/A   | N/A | DWS Offset (in)             | N/A  |  |
| N/A                                     | Shared Landing?       | N/A   |     |                             |      |  |
| N/A                                     | Gutter Ponding?       | N/A   | N/A | Gutter Slope (%)            | N/A  |  |
| N/A                                     | Gutter Lip Ht (in)    | N/A   | N/A | Gutter X Slope (%)          | N/A  |  |
| N/A                                     | Painted X Walk1?      | No    | N/A | Painted X Walk2?            | N/A  |  |
|                                         | X Walk 1 Direction    | To SE |     | X Walk 2 Direction          | N/A  |  |
| N/A                                     | X Walk 1 Width (in)   | N/A   | N/A | X Walk 2 Width (in)         | N/A  |  |
|                                         | X Walk 1 Slope (%)    | 4.5   |     | X Walk 2 Slope (%)          | N/A  |  |
|                                         | X Walk 1 X Slope (%)  | 2.3   |     | X Walk 2 X Slope (%)        | N/A  |  |
| N/A                                     | Ramp inside XWalk1?   | N/A   | N/A | Ramp inside XWalk2?         | N/A  |  |
|                                         | Road Slope (%)        | N/A   | N/A | Clear Space?                | N/A  |  |
|                                         | Road X Slope (%)      | N/A   | N/A | Clear Space to XWalk (in)   | N/A  |  |
| N/A                                     | Any Obstructions?     | N/A   | N/A | Storm Grate/Utility Hazard? | N/A  |  |
|                                         | Obstruction Type      |       |     | Storm Grate/Utility Type    |      |  |
|                                         |                       | N/A   |     |                             | N/A  |  |
|                                         |                       |       | Yes | Surface Condition? (G/P)    | Good |  |