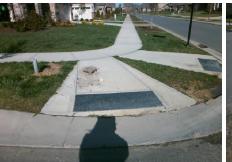

## Access Compliance Report Public Rights-of-Way (Curb Ramps)

Intersection ID: 52931Main Street:WALTHAM\_LNCross Street:GRAY\_OAK\_LNLocation:WADA ID: 11D9F1631046Ramp Type:PerpInitial Pass/Fail:FailOverall Compliance:NoSeverity Score:10

**Codes/Mitigation Info/Possible Solution** 

Street 1 Name GRAY OAK LN
Stop Condition-Street 2 None
Street 2 Name N/A
Stop Condition-Street 1 N/A

| ossible solution              |     |
|-------------------------------|-----|
| Possible Solutions:           | Com |
| Remove & Replace Entire Ramp. | N/A |
| ·                             | No  |
|                               | N/A |
|                               | N/A |
|                               | N/A |
|                               | N/A |
| Surveyor Notes:               | N/A |
| N/A                           | N/A |
|                               | N/A |
|                               | N/A |
|                               | N/A |
| PROW/ADA:                     | N/A |
| R304.5.1, R304.5.3            | N/A |
| ,                             | N/A |
|                               | N/A |
|                               | N/A |
|                               |     |

Total Cost:

1850.00

| Field Measurements/Component Compliance |                       |       |     |                             |      |  |
|-----------------------------------------|-----------------------|-------|-----|-----------------------------|------|--|
| Compliance Description Data             |                       | Data  |     |                             | Data |  |
| N/A                                     | Ramp Length (in)      | 124.0 | Yes | Ramp Slope (%)              | 8.0  |  |
| No                                      | Ramp Width (in)       | 47.0  | No  | Ramp XSlope (%)             | 3.2  |  |
| N/A                                     | Flare Type LT         | N/A   | N/A | Flare Type RT               | N/A  |  |
| N/A                                     | Flare Slope LT (%)    | N/A   | N/A | Flare Slope RT (%)          | N/A  |  |
| N/A                                     | Flare Traversable LT? | N/A   | N/A | Flare Traversable RT?       | N/A  |  |
| N/A                                     | Landing Length (in)   | N/A   | N/A | DWS Provided?               | N/A  |  |
| N/A                                     | Landing Width (in)    | N/A   | N/A | DWS Contrast?               | N/A  |  |
| N/A                                     | Landing Slope (%)     | N/A   | N/A | DWS Length (in)             | N/A  |  |
| N/A                                     | Landing X Slope (%)   | N/A   | N/A | DWS Full Width?             | N/A  |  |
| N/A                                     | Landing Curb? (Y/N)   | N/A   | N/A | DWS Offset (in)             | N/A  |  |
| N/A                                     | Shared Landing?       | N/A   |     |                             |      |  |
| N/A                                     | Gutter Ponding?       | N/A   | N/A | Gutter Slope (%)            | N/A  |  |
| N/A                                     | Gutter Lip Ht (in)    | N/A   | N/A | Gutter X Slope (%)          | N/A  |  |
| N/A                                     | Painted X Walk1?      | No    | N/A | Painted X Walk2?            | N/A  |  |
|                                         | X Walk 1 Direction    | To SE |     | X Walk 2 Direction          | N/A  |  |
| N/A                                     | X Walk 1 Width (in)   | N/A   | N/A | X Walk 2 Width (in)         | N/A  |  |
|                                         | X Walk 1 Slope (%)    | 4.5   |     | X Walk 2 Slope (%)          | N/A  |  |
|                                         | X Walk 1 X Slope (%)  | 2.3   |     | X Walk 2 X Slope (%)        | N/A  |  |
| N/A                                     | Ramp inside XWalk1?   | N/A   | N/A | Ramp inside XWalk2?         | N/A  |  |
|                                         | Road Slope (%)        | N/A   | N/A | Clear Space?                | N/A  |  |
|                                         | Road X Slope (%)      | N/A   | N/A | Clear Space to XWalk (in)   | N/A  |  |
| N/A                                     | Any Obstructions?     | N/A   | N/A | Storm Grate/Utility Hazard? | N/A  |  |
|                                         | Obstruction Type      |       |     | Storm Grate/Utility Type    |      |  |
|                                         |                       | N/A   |     |                             | N/A  |  |
|                                         |                       |       | Yes | Surface Condition? (G/P)    | Good |  |