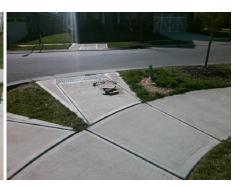

## Access Compliance Report Public Rights-of-Way (Curb Ramps)

Intersection ID: 52931Main Street:WALTHAM\_LNCross Street:GRAY\_OAK\_LNLocation:WADA ID: 11D9F1631046Ramp Type:PerpInitial Pass/Fail:FailOverall Compliance:NoSeverity Score:10

**Codes/Mitigation Info/Possible Solution** 

Street 1 Name GRAY OAK LN
Stop Condition-Street 2 None
Street 2 Name N/A
Stop Condition-Street 1 N/A

| ossible solution              |     |
|-------------------------------|-----|
| Possible Solutions:           | Com |
| Remove & Replace Entire Ramp. | N/A |
| ·                             | No  |
|                               | N/A |
|                               | N/A |
|                               | N/A |
|                               | N/A |
| Surveyor Notes:               | N/A |
| N/A                           | N/A |
|                               | N/A |
|                               | N/A |
|                               | N/A |
| PROW/ADA:                     | N/A |
| R304.5.1, R304.5.3            | N/A |
| ,                             | N/A |
|                               | N/A |
|                               | N/A |
|                               |     |

Total Cost:

1850.00

| Field Measurements/Component Compliance |                       |       |     |                             |      |  |
|-----------------------------------------|-----------------------|-------|-----|-----------------------------|------|--|
| Compliance Description Data             |                       | Data  |     |                             | Data |  |
| N/A                                     | Ramp Length (in)      | 124.0 | Yes | Ramp Slope (%)              | 8.0  |  |
| No                                      | Ramp Width (in)       | 47.0  | No  | Ramp XSlope (%)             | 3.2  |  |
| N/A                                     | Flare Type LT         | N/A   | N/A | Flare Type RT               | N/A  |  |
| N/A                                     | Flare Slope LT (%)    | N/A   | N/A | Flare Slope RT (%)          | N/A  |  |
| N/A                                     | Flare Traversable LT? | N/A   | N/A | Flare Traversable RT?       | N/A  |  |
| N/A                                     | Landing Length (in)   | N/A   | N/A | DWS Provided?               | N/A  |  |
| N/A                                     | Landing Width (in)    | N/A   | N/A | DWS Contrast?               | N/A  |  |
| N/A                                     | Landing Slope (%)     | N/A   | N/A | DWS Length (in)             | N/A  |  |
| N/A                                     | Landing X Slope (%)   | N/A   | N/A | DWS Full Width?             | N/A  |  |
| N/A                                     | Landing Curb? (Y/N)   | N/A   | N/A | DWS Offset (in)             | N/A  |  |
| N/A                                     | Shared Landing?       | N/A   |     |                             |      |  |
| N/A                                     | Gutter Ponding?       | N/A   | N/A | Gutter Slope (%)            | N/A  |  |
| N/A                                     | Gutter Lip Ht (in)    | N/A   | N/A | Gutter X Slope (%)          | N/A  |  |
| N/A                                     | Painted X Walk1?      | No    | N/A | Painted X Walk2?            | N/A  |  |
|                                         | X Walk 1 Direction    | To SE |     | X Walk 2 Direction          | N/A  |  |
| N/A                                     | X Walk 1 Width (in)   | N/A   | N/A | X Walk 2 Width (in)         | N/A  |  |
|                                         | X Walk 1 Slope (%)    | 4.5   |     | X Walk 2 Slope (%)          | N/A  |  |
|                                         | X Walk 1 X Slope (%)  | 2.3   |     | X Walk 2 X Slope (%)        | N/A  |  |
| N/A                                     | Ramp inside XWalk1?   | N/A   | N/A | Ramp inside XWalk2?         | N/A  |  |
|                                         | Road Slope (%)        | N/A   | N/A | Clear Space?                | N/A  |  |
|                                         | Road X Slope (%)      | N/A   | N/A | Clear Space to XWalk (in)   | N/A  |  |
| N/A                                     | Any Obstructions?     | N/A   | N/A | Storm Grate/Utility Hazard? | N/A  |  |
|                                         | Obstruction Type      |       |     | Storm Grate/Utility Type    |      |  |
|                                         |                       | N/A   |     |                             | N/A  |  |
|                                         |                       |       | Yes | Surface Condition? (G/P)    | Good |  |