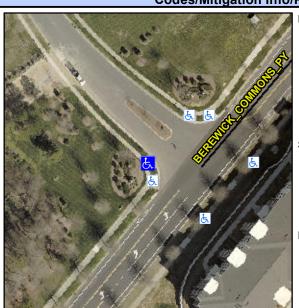

## Access Compliance Report Public Rights-of-Way (Curb Ramps)

Intersection ID: N/A Main Street: BEREWICK\_COMMONS\_PKY Cross Street: LANGWELL\_LN Location: NW

ADA ID: 11DBF82749D7 Ramp Type: Perp Initial Pass/Fail: Fail Overall Compliance: No Severity Score: 13.75