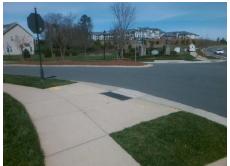

## Access Compliance Report Public Rights-of-Way (Curb Ramps)

Intersection ID: N/A Main Street: BEREWICK\_COMMONS\_PKY Cross Street: LANGWELL\_LN Location: NW

ADA ID: 11DBF82749D7 Ramp Type: Perp Initial Pass/Fail: Fail Overall Compliance: No Severity Score: 13.75

Surveyor Notes:

N/A

PROW/ADA:

R304.2.2, R304.5.3

Total Cost: \$ 1850.00

| Comp | Data                  | Compliance Description |     | Data                        |     |
|------|-----------------------|------------------------|-----|-----------------------------|-----|
| N/A  | Ramp Length (in)      | 87.0                   | No  | Ramp Slope (%)              | 8.9 |
| Yes  | Ramp Width (in)       | 48.0                   | No  | Ramp XSlope (%)             | 4.6 |
| N/A  | Flare Type LT         | N/A                    | N/A | Flare Type RT               | N/A |
| N/A  | Flare Slope LT (%)    | N/A                    | N/A | Flare Slope RT (%)          | N/A |
| N/A  | Flare Traversable LT? | N/A                    | N/A | Flare Traversable RT?       | N/A |
| N/A  | Landing Length (in)   | N/A                    | N/A | DWS Provided?               | N/A |
| N/A  | Landing Width (in)    | N/A                    | N/A | DWS Contrast?               | N/A |
| N/A  | Landing Slope (%)     | N/A                    | N/A | DWS Length (in)             | N/A |
| N/A  | Landing X Slope (%)   | N/A                    | N/A | DWS Full Width?             | N/A |
| N/A  | Landing Curb? (Y/N)   | N/A                    | N/A | DWS Offset (in)             | N/A |
| N/A  | Shared Landing?       | N/A                    |     |                             |     |
| N/A  | Gutter Ponding?       | N/A                    | N/A | Gutter Slope (%)            | N/A |
| N/A  | Gutter Lip Ht (in)    | N/A                    | N/A | Gutter X Slope (%)          | N/A |
| N/A  | Painted X Walk1?      | No                     | N/A | Painted X Walk2?            | N/A |
|      | X Walk 1 Direction    | To NE                  |     | X Walk 2 Direction          | N/A |
| N/A  | X Walk 1 Width (in)   | N/A                    | N/A | X Walk 2 Width (in)         | N/A |
|      | X Walk 1 Slope (%)    | 1.4                    |     | X Walk 2 Slope (%)          | N/A |
|      | X Walk 1 X Slope (%)  | 4.3                    |     | X Walk 2 X Slope (%)        | N/A |
| N/A  | Ramp inside XWalk1?   | N/A                    | N/A | Ramp inside XWalk2?         | N/A |
|      | Road Slope (%)        | N/A                    | N/A | Clear Space?                | N/A |
|      | Road X Slope (%)      | N/A                    | N/A | Clear Space to XWalk (in)   | N/A |
| N/A  | Any Obstructions?     | N/A                    | N/A | Storm Grate/Utility Hazard? | N/A |
|      | Obstruction Type      |                        | l   | Storm Grate/Utility Type    |     |
|      |                       | N/A                    |     |                             | N/A |