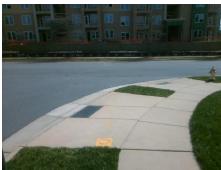

## Access Compliance Report Public Rights-of-Way (Curb Ramps)

Intersection ID: N/A Main Street: BEREWICK\_COMMONS\_PKY Cross Street: LANGWELL\_LN Location: NW

ADA ID: 11DBF82749D7 Ramp Type: Perp Initial Pass/Fail: Fail Overall Compliance: No Severity Score: 13.75

Surveyor Notes:

N/A

PROW/ADA:

R304.2.2, R304.5.3

Total Cost: \$ 1850.00

| Comp | Data                  | Compliance Description |     | Data                        |     |
|------|-----------------------|------------------------|-----|-----------------------------|-----|
| N/A  | Ramp Length (in)      | 87.0                   | No  | Ramp Slope (%)              | 8.9 |
| Yes  | Ramp Width (in)       | 48.0                   | No  | Ramp XSlope (%)             | 4.6 |
| N/A  | Flare Type LT         | N/A                    | N/A | Flare Type RT               | N/A |
| N/A  | Flare Slope LT (%)    | N/A                    | N/A | Flare Slope RT (%)          | N/A |
| N/A  | Flare Traversable LT? | N/A                    | N/A | Flare Traversable RT?       | N/A |
| N/A  | Landing Length (in)   | N/A                    | N/A | DWS Provided?               | N/A |
| N/A  | Landing Width (in)    | N/A                    | N/A | DWS Contrast?               | N/A |
| N/A  | Landing Slope (%)     | N/A                    | N/A | DWS Length (in)             | N/A |
| N/A  | Landing X Slope (%)   | N/A                    | N/A | DWS Full Width?             | N/A |
| N/A  | Landing Curb? (Y/N)   | N/A                    | N/A | DWS Offset (in)             | N/A |
| N/A  | Shared Landing?       | N/A                    |     |                             |     |
| N/A  | Gutter Ponding?       | N/A                    | N/A | Gutter Slope (%)            | N/A |
| N/A  | Gutter Lip Ht (in)    | N/A                    | N/A | Gutter X Slope (%)          | N/A |
| N/A  | Painted X Walk1?      | No                     | N/A | Painted X Walk2?            | N/A |
|      | X Walk 1 Direction    | To NE                  |     | X Walk 2 Direction          | N/A |
| N/A  | X Walk 1 Width (in)   | N/A                    | N/A | X Walk 2 Width (in)         | N/A |
|      | X Walk 1 Slope (%)    | 1.4                    |     | X Walk 2 Slope (%)          | N/A |
|      | X Walk 1 X Slope (%)  | 4.3                    |     | X Walk 2 X Slope (%)        | N/A |
| N/A  | Ramp inside XWalk1?   | N/A                    | N/A | Ramp inside XWalk2?         | N/A |
|      | Road Slope (%)        | N/A                    | N/A | Clear Space?                | N/A |
|      | Road X Slope (%)      | N/A                    | N/A | Clear Space to XWalk (in)   | N/A |
| N/A  | Any Obstructions?     | N/A                    | N/A | Storm Grate/Utility Hazard? | N/A |
|      | Obstruction Type      |                        | l   | Storm Grate/Utility Type    |     |
|      |                       | N/A                    |     |                             | N/A |