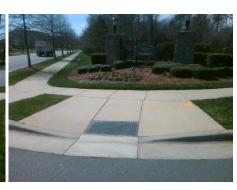

## Access Compliance Report Public Rights-of-Way (Curb Ramps)

Intersection ID: N/A Main Street: BEREWICK\_COMMONS\_PKY Cross Street: LANGWELL\_LN Location: NW

ADA ID: 11DBF82749D7 Ramp Type: Perp Initial Pass/Fail: Fail Overall Compliance: No Severity Score: 13.75

Surveyor Notes:

N/A

PROW/ADA:

R304.2.2, R304.5.3

Total Cost: \$ 1850.00

| Comp | Data                  | Compliance Description |     | Data                        |     |
|------|-----------------------|------------------------|-----|-----------------------------|-----|
| N/A  | Ramp Length (in)      | 87.0                   | No  | Ramp Slope (%)              | 8.9 |
| Yes  | Ramp Width (in)       | 48.0                   | No  | Ramp XSlope (%)             | 4.6 |
| N/A  | Flare Type LT         | N/A                    | N/A | Flare Type RT               | N/A |
| N/A  | Flare Slope LT (%)    | N/A                    | N/A | Flare Slope RT (%)          | N/A |
| N/A  | Flare Traversable LT? | N/A                    | N/A | Flare Traversable RT?       | N/A |
| N/A  | Landing Length (in)   | N/A                    | N/A | DWS Provided?               | N/A |
| N/A  | Landing Width (in)    | N/A                    | N/A | DWS Contrast?               | N/A |
| N/A  | Landing Slope (%)     | N/A                    | N/A | DWS Length (in)             | N/A |
| N/A  | Landing X Slope (%)   | N/A                    | N/A | DWS Full Width?             | N/A |
| N/A  | Landing Curb? (Y/N)   | N/A                    | N/A | DWS Offset (in)             | N/A |
| N/A  | Shared Landing?       | N/A                    |     |                             |     |
| N/A  | Gutter Ponding?       | N/A                    | N/A | Gutter Slope (%)            | N/A |
| N/A  | Gutter Lip Ht (in)    | N/A                    | N/A | Gutter X Slope (%)          | N/A |
| N/A  | Painted X Walk1?      | No                     | N/A | Painted X Walk2?            | N/A |
|      | X Walk 1 Direction    | To NE                  |     | X Walk 2 Direction          | N/A |
| N/A  | X Walk 1 Width (in)   | N/A                    | N/A | X Walk 2 Width (in)         | N/A |
|      | X Walk 1 Slope (%)    | 1.4                    |     | X Walk 2 Slope (%)          | N/A |
|      | X Walk 1 X Slope (%)  | 4.3                    |     | X Walk 2 X Slope (%)        | N/A |
| N/A  | Ramp inside XWalk1?   | N/A                    | N/A | Ramp inside XWalk2?         | N/A |
|      | Road Slope (%)        | N/A                    | N/A | Clear Space?                | N/A |
|      | Road X Slope (%)      | N/A                    | N/A | Clear Space to XWalk (in)   | N/A |
| N/A  | Any Obstructions?     | N/A                    | N/A | Storm Grate/Utility Hazard? | N/A |
|      | Obstruction Type      |                        | l   | Storm Grate/Utility Type    |     |
|      |                       | N/A                    |     |                             | N/A |