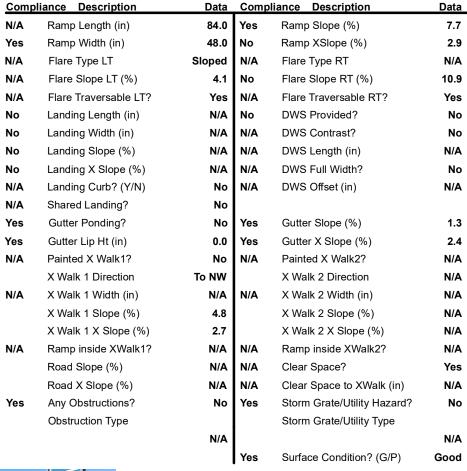

Initial Pass/Fail: Pass

**Codes/Mitigation Info/Possible Solution** 

Ramp Type: Perp

Field Measurements/Component Compliance

MALLARD CREEK RD Street 1 Name Stop Condition-Street 2 None N/A Street 2 Name Stop Condition-Street 1 N/A Possible Solutions: Remove & Replace Entire Ramp. Surveyor Notes: N/A PROW/ADA: Not Found, R304.5.3, R304.2.1, R304.2.2-Perp, R304.3.2-Para, R304.2.3, R305