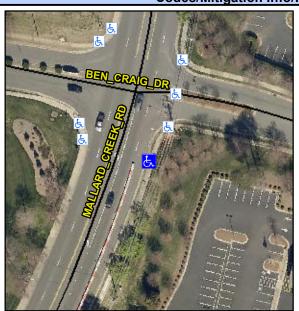

## **Access Compliance Report Public Rights-of-Way** (Curb Ramps)

Intersection ID: 4810 Main Street: BEN CRAIG DR Cross Street: MALLARD CREEK RD Location: **Overall Compliance: No** Severity Score: 22.75

Initial Pass/Fail: Pass

**Codes/Mitigation Info/Possible Solution** 

Ramp Type: Perp

Field Measurements/Component Compliance

MALLARD CREEK RD Street 1 Name Stop Condition-Street 2 None N/A Street 2 Name Stop Condition-Street 1 N/A Possible Solutions: Remove & Replace Entire Ramp. Surveyor Notes: N/A PROW/ADA: Not Found, R304.5.3, R304.2.1, R304.2.2-Perp, R304.3.2-Para, R304.2.3, R305