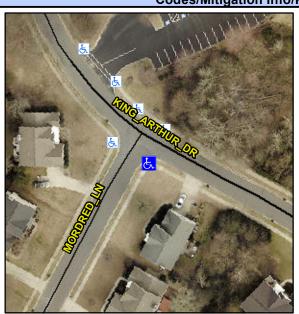

## Access Compliance Report Public Rights-of-Way (Curb Ramps)

Intersection ID: 29767 Main Street: KING\_ARTHUR\_DR Cross Street: MORDRED\_LN Location: S

ADA ID: 11F214F1F256 Ramp Type: PerpDiag Initial Pass/Fail: Fail Overall Compliance: No Severity Score: 37.5

## Field Measurements/Component Compliance

Street 1 Name
Stop Condition-Street 2
Street 2 Name
Stop Condition-Street 1

KIMG ARTHUR DR None MORDRED LN StopSign Possible Solutions:

Remove & Replace Curb Ramp With Two New Directional Ramps or Equivalent.