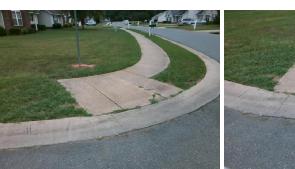

## Access Compliance Report Public Rights-of-Way (Curb Ramps)

Intersection ID: 6542 Main Street: DEVAS\_CT Cross Street: MISTY\_CREEK\_DR Location: NE

ADA ID: 11F24FDBE860 Ramp Type: Perp Initial Pass/Fail: Fail Overall Compliance: No Severity Score: 23.75

Codes/Mitigation Info/Possible Solution

Street 1 Name

DEVAS CT
Stop Condition-Street 2
StopSign
Street 2 Name
N/A
Stop Condition-Street 1
N/A

| Possible Solution             |  |  |  |  |  |
|-------------------------------|--|--|--|--|--|
| Possible Solutions:           |  |  |  |  |  |
| Remove & Replace Entire Ramp. |  |  |  |  |  |
|                               |  |  |  |  |  |
|                               |  |  |  |  |  |
|                               |  |  |  |  |  |
|                               |  |  |  |  |  |
|                               |  |  |  |  |  |
| Surveyor Notes:               |  |  |  |  |  |
| N/A                           |  |  |  |  |  |
|                               |  |  |  |  |  |
|                               |  |  |  |  |  |
| PROW/ADA:                     |  |  |  |  |  |
| R304.5.1, R302.7              |  |  |  |  |  |
| K304.3.1, K302.7              |  |  |  |  |  |
|                               |  |  |  |  |  |
|                               |  |  |  |  |  |
|                               |  |  |  |  |  |
|                               |  |  |  |  |  |
|                               |  |  |  |  |  |
|                               |  |  |  |  |  |

Total Cost:

1850.00

| Field Measurements/Component Compliance |                       |      |      |                             |      |  |
|-----------------------------------------|-----------------------|------|------|-----------------------------|------|--|
| Compliance Description                  |                       | Data | Comp | liance Description          | Data |  |
| N/A                                     | Ramp Length (in)      | 98.5 | Yes  | Ramp Slope (%)              | 5.0  |  |
| No                                      | Ramp Width (in)       | 36.5 | Yes  | Ramp XSlope (%)             | 0.1  |  |
| N/A                                     | Flare Type LT         | N/A  | N/A  | Flare Type RT               | N/A  |  |
| N/A                                     | Flare Slope LT (%)    | N/A  | N/A  | Flare Slope RT (%)          | N/A  |  |
| N/A                                     | Flare Traversable LT? | N/A  | N/A  | Flare Traversable RT?       | N/A  |  |
| N/A                                     | Landing Length (in)   | N/A  | N/A  | DWS Provided?               | N/A  |  |
| N/A                                     | Landing Width (in)    | N/A  | N/A  | DWS Contrast?               | N/A  |  |
| N/A                                     | Landing Slope (%)     | N/A  | N/A  | DWS Length (in)             | N/A  |  |
| N/A                                     | Landing X Slope (%)   | N/A  | N/A  | DWS Full Width?             | N/A  |  |
| N/A                                     | Landing Curb? (Y/N)   | N/A  | N/A  | DWS Offset (in)             | N/A  |  |
| N/A                                     | Shared Landing?       | N/A  |      |                             |      |  |
| N/A                                     | Gutter Ponding?       | N/A  | N/A  | Gutter Slope (%)            | N/A  |  |
| N/A                                     | Gutter Lip Ht (in)    | 1.0  | N/A  | Gutter X Slope (%)          | N/A  |  |
| N/A                                     | Painted X Walk1?      | No   | N/A  | Painted X Walk2?            | N/A  |  |
|                                         | X Walk 1 Direction    | To W |      | X Walk 2 Direction          | N/A  |  |
| N/A                                     | X Walk 1 Width (in)   | N/A  | N/A  | X Walk 2 Width (in)         | N/A  |  |
|                                         | X Walk 1 Slope (%)    | 1.0  |      | X Walk 2 Slope (%)          | N/A  |  |
|                                         | X Walk 1 X Slope (%)  | 0.3  |      | X Walk 2 X Slope (%)        | N/A  |  |
| N/A                                     | Ramp inside XWalk1?   | N/A  | N/A  | Ramp inside XWalk2?         | N/A  |  |
|                                         | Road Slope (%)        | N/A  | N/A  | Clear Space?                | N/A  |  |
|                                         | Road X Slope (%)      | N/A  | N/A  | Clear Space to XWalk (in)   | N/A  |  |
| N/A                                     | Any Obstructions?     | N/A  | N/A  | Storm Grate/Utility Hazard? | N/A  |  |
|                                         | Obstruction Type      |      |      | Storm Grate/Utility Type    |      |  |
|                                         |                       | N/A  |      |                             | N/A  |  |
|                                         |                       |      | No   | Surface Condition? (G/P)    | Poor |  |