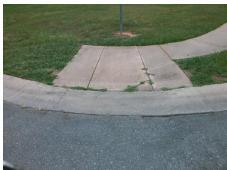

## Access Compliance Report Public Rights-of-Way (Curb Ramps)

Intersection ID: 6542 Main Street: DEVAS\_CT Cross Street: MISTY\_CREEK\_DR Location: NE

ADA ID: 11F24FDBE860 Ramp Type: Perp Initial Pass/Fail: Fail Overall Compliance: No Severity Score: 23.75

Codes/Mitigation Info/Possible Solution

Street 1 Name

DEVAS CT
Stop Condition-Street 2
StopSign
Street 2 Name
N/A
Stop Condition-Street 1
N/A

| Possible Solution             |  |  |  |  |  |
|-------------------------------|--|--|--|--|--|
| Possible Solutions:           |  |  |  |  |  |
| Remove & Replace Entire Ramp. |  |  |  |  |  |
|                               |  |  |  |  |  |
|                               |  |  |  |  |  |
|                               |  |  |  |  |  |
|                               |  |  |  |  |  |
|                               |  |  |  |  |  |
| Surveyor Notes:               |  |  |  |  |  |
| N/A                           |  |  |  |  |  |
|                               |  |  |  |  |  |
|                               |  |  |  |  |  |
| PROW/ADA:                     |  |  |  |  |  |
| R304.5.1, R302.7              |  |  |  |  |  |
| K304.3.1, K302.7              |  |  |  |  |  |
|                               |  |  |  |  |  |
|                               |  |  |  |  |  |
|                               |  |  |  |  |  |
|                               |  |  |  |  |  |
|                               |  |  |  |  |  |
|                               |  |  |  |  |  |

Total Cost:

1850.00

| Field Measurements/Component Compliance |                       |      |      |                             |      |  |
|-----------------------------------------|-----------------------|------|------|-----------------------------|------|--|
| Compliance Description                  |                       | Data | Comp | liance Description          | Data |  |
| N/A                                     | Ramp Length (in)      | 98.5 | Yes  | Ramp Slope (%)              | 5.0  |  |
| No                                      | Ramp Width (in)       | 36.5 | Yes  | Ramp XSlope (%)             | 0.1  |  |
| N/A                                     | Flare Type LT         | N/A  | N/A  | Flare Type RT               | N/A  |  |
| N/A                                     | Flare Slope LT (%)    | N/A  | N/A  | Flare Slope RT (%)          | N/A  |  |
| N/A                                     | Flare Traversable LT? | N/A  | N/A  | Flare Traversable RT?       | N/A  |  |
| N/A                                     | Landing Length (in)   | N/A  | N/A  | DWS Provided?               | N/A  |  |
| N/A                                     | Landing Width (in)    | N/A  | N/A  | DWS Contrast?               | N/A  |  |
| N/A                                     | Landing Slope (%)     | N/A  | N/A  | DWS Length (in)             | N/A  |  |
| N/A                                     | Landing X Slope (%)   | N/A  | N/A  | DWS Full Width?             | N/A  |  |
| N/A                                     | Landing Curb? (Y/N)   | N/A  | N/A  | DWS Offset (in)             | N/A  |  |
| N/A                                     | Shared Landing?       | N/A  |      |                             |      |  |
| N/A                                     | Gutter Ponding?       | N/A  | N/A  | Gutter Slope (%)            | N/A  |  |
| N/A                                     | Gutter Lip Ht (in)    | 1.0  | N/A  | Gutter X Slope (%)          | N/A  |  |
| N/A                                     | Painted X Walk1?      | No   | N/A  | Painted X Walk2?            | N/A  |  |
|                                         | X Walk 1 Direction    | To W |      | X Walk 2 Direction          | N/A  |  |
| N/A                                     | X Walk 1 Width (in)   | N/A  | N/A  | X Walk 2 Width (in)         | N/A  |  |
|                                         | X Walk 1 Slope (%)    | 1.0  |      | X Walk 2 Slope (%)          | N/A  |  |
|                                         | X Walk 1 X Slope (%)  | 0.3  |      | X Walk 2 X Slope (%)        | N/A  |  |
| N/A                                     | Ramp inside XWalk1?   | N/A  | N/A  | Ramp inside XWalk2?         | N/A  |  |
|                                         | Road Slope (%)        | N/A  | N/A  | Clear Space?                | N/A  |  |
|                                         | Road X Slope (%)      | N/A  | N/A  | Clear Space to XWalk (in)   | N/A  |  |
| N/A                                     | Any Obstructions?     | N/A  | N/A  | Storm Grate/Utility Hazard? | N/A  |  |
|                                         | Obstruction Type      |      |      | Storm Grate/Utility Type    |      |  |
|                                         |                       | N/A  |      |                             | N/A  |  |
|                                         |                       |      | No   | Surface Condition? (G/P)    | Poor |  |