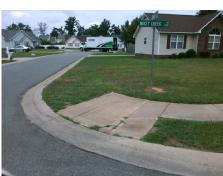

## Access Compliance Report Public Rights-of-Way (Curb Ramps)

Intersection ID: 6542 Main Street: DEVAS\_CT Cross Street: MISTY\_CREEK\_DR Location: NE

ADA ID: 11F24FDBE860 Ramp Type: Perp Initial Pass/Fail: Fail Overall Compliance: No Severity Score: 23.75

Codes/Mitigation Info/Possible Solution

Street 1 Name

DEVAS CT
Stop Condition-Street 2
StopSign
Street 2 Name
N/A
Stop Condition-Street 1
N/A

| Possible Solution             |  |  |  |  |  |
|-------------------------------|--|--|--|--|--|
| Possible Solutions:           |  |  |  |  |  |
| Remove & Replace Entire Ramp. |  |  |  |  |  |
|                               |  |  |  |  |  |
|                               |  |  |  |  |  |
|                               |  |  |  |  |  |
|                               |  |  |  |  |  |
|                               |  |  |  |  |  |
| Surveyor Notes:               |  |  |  |  |  |
| N/A                           |  |  |  |  |  |
|                               |  |  |  |  |  |
|                               |  |  |  |  |  |
| PROW/ADA:                     |  |  |  |  |  |
| R304.5.1, R302.7              |  |  |  |  |  |
| K304.3.1, K302.7              |  |  |  |  |  |
|                               |  |  |  |  |  |
|                               |  |  |  |  |  |
|                               |  |  |  |  |  |
|                               |  |  |  |  |  |
|                               |  |  |  |  |  |
|                               |  |  |  |  |  |

Total Cost:

1850.00

| Field Measurements/Component Compliance |                       |      |      |                             |      |  |
|-----------------------------------------|-----------------------|------|------|-----------------------------|------|--|
| Compliance Description                  |                       | Data | Comp | liance Description          | Data |  |
| N/A                                     | Ramp Length (in)      | 98.5 | Yes  | Ramp Slope (%)              | 5.0  |  |
| No                                      | Ramp Width (in)       | 36.5 | Yes  | Ramp XSlope (%)             | 0.1  |  |
| N/A                                     | Flare Type LT         | N/A  | N/A  | Flare Type RT               | N/A  |  |
| N/A                                     | Flare Slope LT (%)    | N/A  | N/A  | Flare Slope RT (%)          | N/A  |  |
| N/A                                     | Flare Traversable LT? | N/A  | N/A  | Flare Traversable RT?       | N/A  |  |
| N/A                                     | Landing Length (in)   | N/A  | N/A  | DWS Provided?               | N/A  |  |
| N/A                                     | Landing Width (in)    | N/A  | N/A  | DWS Contrast?               | N/A  |  |
| N/A                                     | Landing Slope (%)     | N/A  | N/A  | DWS Length (in)             | N/A  |  |
| N/A                                     | Landing X Slope (%)   | N/A  | N/A  | DWS Full Width?             | N/A  |  |
| N/A                                     | Landing Curb? (Y/N)   | N/A  | N/A  | DWS Offset (in)             | N/A  |  |
| N/A                                     | Shared Landing?       | N/A  |      |                             |      |  |
| N/A                                     | Gutter Ponding?       | N/A  | N/A  | Gutter Slope (%)            | N/A  |  |
| N/A                                     | Gutter Lip Ht (in)    | 1.0  | N/A  | Gutter X Slope (%)          | N/A  |  |
| N/A                                     | Painted X Walk1?      | No   | N/A  | Painted X Walk2?            | N/A  |  |
|                                         | X Walk 1 Direction    | To W |      | X Walk 2 Direction          | N/A  |  |
| N/A                                     | X Walk 1 Width (in)   | N/A  | N/A  | X Walk 2 Width (in)         | N/A  |  |
|                                         | X Walk 1 Slope (%)    | 1.0  |      | X Walk 2 Slope (%)          | N/A  |  |
|                                         | X Walk 1 X Slope (%)  | 0.3  |      | X Walk 2 X Slope (%)        | N/A  |  |
| N/A                                     | Ramp inside XWalk1?   | N/A  | N/A  | Ramp inside XWalk2?         | N/A  |  |
|                                         | Road Slope (%)        | N/A  | N/A  | Clear Space?                | N/A  |  |
|                                         | Road X Slope (%)      | N/A  | N/A  | Clear Space to XWalk (in)   | N/A  |  |
| N/A                                     | Any Obstructions?     | N/A  | N/A  | Storm Grate/Utility Hazard? | N/A  |  |
|                                         | Obstruction Type      |      |      | Storm Grate/Utility Type    |      |  |
|                                         |                       | N/A  |      |                             | N/A  |  |
|                                         |                       |      | No   | Surface Condition? (G/P)    | Poor |  |