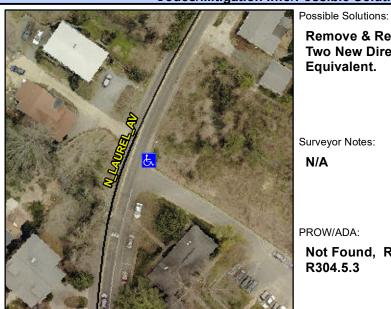

## **Access Compliance Report Public Rights-of-Way** (Curb Ramps)

Intersection ID: 10032676 Main Street: N LAUREL AV **Cross Street: N/A** Location: NE Ramp Type: PerpDiag Initial Pass/Fail: Fail **Overall Compliance: No** Severity Score: 33.75 ADA ID: 11F65E65C0E2

**Codes/Mitigation Info/Possible Solution** 

Field Measurements/Component Compliance

Street 1 Name Stop Condition-Street 2 Street 2 Name Stop Condition-Street 1 **N LAUREL AV** None **ENTRANCE** None

**Remove & Replace Curb Ramp With** Two New Directional Ramps or Equivalent.

Surveyor Notes:

N/A

PROW/ADA:

Not Found, R304.5.1, R304.2.2, R304.5.3

Total Cost: 3200.00

| Compliance Description D |                       | Data  | Compliance Description |                             | Data  |
|--------------------------|-----------------------|-------|------------------------|-----------------------------|-------|
| N/A                      | Ramp Length (in)      | 48.0  | No                     | Ramp Slope (%)              | 8.8   |
| No                       | Ramp Width (in)       | 46.0  | No                     | Ramp XSlope (%)             | 6.9   |
| N/A                      | Flare Type LT         | N/A   | N/A                    | Flare Type RT               | N/A   |
| N/A                      | Flare Slope LT (%)    | N/A   | N/A                    | Flare Slope RT (%)          | N/A   |
| N/A                      | Flare Traversable LT? | N/A   | N/A                    | Flare Traversable RT?       | N/A   |
| N/A                      | Landing Length (in)   | N/A   | N/A                    | DWS Provided?               | N/A   |
| N/A                      | Landing Width (in)    | N/A   | N/A                    | DWS Contrast?               | N/A   |
| N/A                      | Landing Slope (%)     | N/A   | N/A                    | DWS Length (in)             | N/A   |
| N/A                      | Landing X Slope (%)   | N/A   | N/A                    | DWS Full Width?             | N/A   |
| N/A                      | Landing Curb? (Y/N)   | N/A   | N/A                    | DWS Offset (in)             | N/A   |
| N/A                      | Shared Landing?       | N/A   |                        |                             |       |
| N/A                      | Gutter Ponding?       | N/A   | N/A                    | Gutter Slope (%)            | N/A   |
| N/A                      | Gutter Lip Ht (in)    | N/A   | N/A                    | Gutter X Slope (%)          | N/A   |
| N/A                      | Painted X Walk1?      | No    | N/A                    | Painted X Walk2?            | No    |
|                          | X Walk 1 Direction    | To NW |                        | X Walk 2 Direction          | To SW |
| N/A                      | X Walk 1 Width (in)   | N/A   | N/A                    | X Walk 2 Width (in)         | N/A   |
|                          | X Walk 1 Slope (%)    | 5.2   |                        | X Walk 2 Slope (%)          | 7.2   |
|                          | X Walk 1 X Slope (%)  | 7.7   |                        | X Walk 2 X Slope (%)        | 2.8   |
| N/A                      | Ramp inside XWalk1?   | N/A   | N/A                    | Ramp inside XWalk2?         | N/A   |
|                          | Road Slope (%)        | 6.1   | N/A                    | Clear Space?                | N/A   |
|                          | Road X Slope (%)      | 5.5   | N/A                    | Clear Space to XWalk (in)   | N/A   |
| N/A                      | Any Obstructions?     | N/A   | N/A                    | Storm Grate/Utility Hazard? | N/A   |
|                          | Obstruction Type      |       |                        | Storm Grate/Utility Type    |       |
|                          |                       | N/A   |                        |                             | N/A   |
|                          |                       |       | Yes                    | Surface Condition? (G/P)    | Good  |