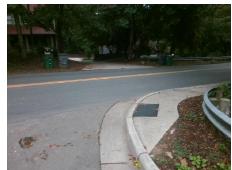

## **Access Compliance Report Public Rights-of-Way** (Curb Ramps)

Intersection ID: 10032676 Main Street: N LAUREL AV **Cross Street: N/A** Location: NE Ramp Type: PerpDiag Initial Pass/Fail: Fail **Overall Compliance: No** Severity Score: 33.75 ADA ID: 11F65E65C0E2

**Codes/Mitigation Info/Possible Solution** 

Field Measurements/Component Compliance

Street 1 Name Stop Condition-Street 2 Street 2 Name Stop Condition-Street 1 **N LAUREL AV** None **ENTRANCE** None

**Remove & Replace Curb Ramp With** Two New Directional Ramps or Equivalent.

Surveyor Notes:

N/A

PROW/ADA:

Not Found, R304.5.1, R304.2.2, R304.5.3

Total Cost: 3200.00

| Compliance Description D |                       | Data  | Compliance Description |                             | Data  |
|--------------------------|-----------------------|-------|------------------------|-----------------------------|-------|
| N/A                      | Ramp Length (in)      | 48.0  | No                     | Ramp Slope (%)              | 8.8   |
| No                       | Ramp Width (in)       | 46.0  | No                     | Ramp XSlope (%)             | 6.9   |
| N/A                      | Flare Type LT         | N/A   | N/A                    | Flare Type RT               | N/A   |
| N/A                      | Flare Slope LT (%)    | N/A   | N/A                    | Flare Slope RT (%)          | N/A   |
| N/A                      | Flare Traversable LT? | N/A   | N/A                    | Flare Traversable RT?       | N/A   |
| N/A                      | Landing Length (in)   | N/A   | N/A                    | DWS Provided?               | N/A   |
| N/A                      | Landing Width (in)    | N/A   | N/A                    | DWS Contrast?               | N/A   |
| N/A                      | Landing Slope (%)     | N/A   | N/A                    | DWS Length (in)             | N/A   |
| N/A                      | Landing X Slope (%)   | N/A   | N/A                    | DWS Full Width?             | N/A   |
| N/A                      | Landing Curb? (Y/N)   | N/A   | N/A                    | DWS Offset (in)             | N/A   |
| N/A                      | Shared Landing?       | N/A   |                        |                             |       |
| N/A                      | Gutter Ponding?       | N/A   | N/A                    | Gutter Slope (%)            | N/A   |
| N/A                      | Gutter Lip Ht (in)    | N/A   | N/A                    | Gutter X Slope (%)          | N/A   |
| N/A                      | Painted X Walk1?      | No    | N/A                    | Painted X Walk2?            | No    |
|                          | X Walk 1 Direction    | To NW |                        | X Walk 2 Direction          | To SW |
| N/A                      | X Walk 1 Width (in)   | N/A   | N/A                    | X Walk 2 Width (in)         | N/A   |
|                          | X Walk 1 Slope (%)    | 5.2   |                        | X Walk 2 Slope (%)          | 7.2   |
|                          | X Walk 1 X Slope (%)  | 7.7   |                        | X Walk 2 X Slope (%)        | 2.8   |
| N/A                      | Ramp inside XWalk1?   | N/A   | N/A                    | Ramp inside XWalk2?         | N/A   |
|                          | Road Slope (%)        | 6.1   | N/A                    | Clear Space?                | N/A   |
|                          | Road X Slope (%)      | 5.5   | N/A                    | Clear Space to XWalk (in)   | N/A   |
| N/A                      | Any Obstructions?     | N/A   | N/A                    | Storm Grate/Utility Hazard? | N/A   |
|                          | Obstruction Type      |       |                        | Storm Grate/Utility Type    |       |
|                          |                       | N/A   |                        |                             | N/A   |
|                          |                       |       | Yes                    | Surface Condition? (G/P)    | Good  |