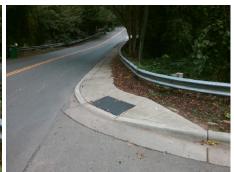

## **Access Compliance Report Public Rights-of-Way** (Curb Ramps)

Intersection ID: 10032676 Main Street: N LAUREL AV **Cross Street: N/A** Location: NE Ramp Type: PerpDiag Initial Pass/Fail: Fail **Overall Compliance: No** Severity Score: 33.75 ADA ID: 11F65E65C0E2

**Codes/Mitigation Info/Possible Solution** 

Field Measurements/Component Compliance

Street 1 Name Stop Condition-Street 2 Street 2 Name Stop Condition-Street 1 **N LAUREL AV** None **ENTRANCE** None

**Remove & Replace Curb Ramp With** Two New Directional Ramps or Equivalent.

Surveyor Notes:

N/A

PROW/ADA:

Not Found, R304.5.1, R304.2.2, R304.5.3

Total Cost: 3200.00

| Compliance Description D |                       | Data  | Compliance Description |                             | Data  |
|--------------------------|-----------------------|-------|------------------------|-----------------------------|-------|
| N/A                      | Ramp Length (in)      | 48.0  | No                     | Ramp Slope (%)              | 8.8   |
| No                       | Ramp Width (in)       | 46.0  | No                     | Ramp XSlope (%)             | 6.9   |
| N/A                      | Flare Type LT         | N/A   | N/A                    | Flare Type RT               | N/A   |
| N/A                      | Flare Slope LT (%)    | N/A   | N/A                    | Flare Slope RT (%)          | N/A   |
| N/A                      | Flare Traversable LT? | N/A   | N/A                    | Flare Traversable RT?       | N/A   |
| N/A                      | Landing Length (in)   | N/A   | N/A                    | DWS Provided?               | N/A   |
| N/A                      | Landing Width (in)    | N/A   | N/A                    | DWS Contrast?               | N/A   |
| N/A                      | Landing Slope (%)     | N/A   | N/A                    | DWS Length (in)             | N/A   |
| N/A                      | Landing X Slope (%)   | N/A   | N/A                    | DWS Full Width?             | N/A   |
| N/A                      | Landing Curb? (Y/N)   | N/A   | N/A                    | DWS Offset (in)             | N/A   |
| N/A                      | Shared Landing?       | N/A   |                        |                             |       |
| N/A                      | Gutter Ponding?       | N/A   | N/A                    | Gutter Slope (%)            | N/A   |
| N/A                      | Gutter Lip Ht (in)    | N/A   | N/A                    | Gutter X Slope (%)          | N/A   |
| N/A                      | Painted X Walk1?      | No    | N/A                    | Painted X Walk2?            | No    |
|                          | X Walk 1 Direction    | To NW |                        | X Walk 2 Direction          | To SW |
| N/A                      | X Walk 1 Width (in)   | N/A   | N/A                    | X Walk 2 Width (in)         | N/A   |
|                          | X Walk 1 Slope (%)    | 5.2   |                        | X Walk 2 Slope (%)          | 7.2   |
|                          | X Walk 1 X Slope (%)  | 7.7   |                        | X Walk 2 X Slope (%)        | 2.8   |
| N/A                      | Ramp inside XWalk1?   | N/A   | N/A                    | Ramp inside XWalk2?         | N/A   |
|                          | Road Slope (%)        | 6.1   | N/A                    | Clear Space?                | N/A   |
|                          | Road X Slope (%)      | 5.5   | N/A                    | Clear Space to XWalk (in)   | N/A   |
| N/A                      | Any Obstructions?     | N/A   | N/A                    | Storm Grate/Utility Hazard? | N/A   |
|                          | Obstruction Type      |       |                        | Storm Grate/Utility Type    |       |
|                          |                       | N/A   |                        |                             | N/A   |
|                          |                       |       | Yes                    | Surface Condition? (G/P)    | Good  |