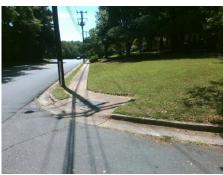

## Field Measurements/Component Compliance

Street 1 Name Stop Condition-Street 2 Street 2 Name Stop Condition-Street 1 **OLD PROVIDENCE RD** None **RIVER OAKS LN** StopSign Possible Solutions: Remove & Replace Curb Ramp With Two New Directional Ramps or Equivalent.

N/A

Surveyor Notes:

PROW/ADA:

Not Found, R304.5.1, R304.2.2, R304.5.3

Total Cost: 3200.00

| Compliance Description |                       | Data | Compliance Description |                             | Data  |
|------------------------|-----------------------|------|------------------------|-----------------------------|-------|
| N/A                    | Ramp Length (in)      | 63.0 | No                     | Ramp Slope (%)              | 13.2  |
| No                     | Ramp Width (in)       | 30.5 | No                     | Ramp XSlope (%)             | 7.9   |
| N/A                    | Flare Type LT         | N/A  | N/A                    | Flare Type RT               | N/A   |
| N/A                    | Flare Slope LT (%)    | N/A  | N/A                    | Flare Slope RT (%)          | N/A   |
| N/A                    | Flare Traversable LT? | N/A  | N/A                    | Flare Traversable RT?       | N/A   |
| N/A                    | Landing Length (in)   | N/A  | N/A                    | DWS Provided?               | N/A   |
| N/A                    | Landing Width (in)    | N/A  | N/A                    | DWS Contrast?               | N/A   |
| N/A                    | Landing Slope (%)     | N/A  | N/A                    | DWS Length (in)             | N/A   |
| N/A                    | Landing X Slope (%)   | N/A  | N/A                    | DWS Full Width?             | N/A   |
| N/A                    | Landing Curb? (Y/N)   | N/A  | N/A                    | DWS Offset (in)             | N/A   |
| N/A                    | Shared Landing?       | N/A  |                        |                             |       |
| N/A                    | Gutter Ponding?       | N/A  | N/A                    | Gutter Slope (%)            | N/A   |
| N/A                    | Gutter Lip Ht (in)    | N/A  | N/A                    | Gutter X Slope (%)          | N/A   |
| N/A                    | Painted X Walk1?      | No   | N/A                    | Painted X Walk2?            | No    |
|                        | X Walk 1 Direction    | To E |                        | X Walk 2 Direction          | To NE |
| N/A                    | X Walk 1 Width (in)   | N/A  | N/A                    | X Walk 2 Width (in)         | N/A   |
|                        | X Walk 1 Slope (%)    | 2.6  |                        | X Walk 2 Slope (%)          | 3.4   |
|                        | X Walk 1 X Slope (%)  | 2.5  |                        | X Walk 2 X Slope (%)        | 1.7   |
| N/A                    | Ramp inside XWalk1?   | N/A  | N/A                    | Ramp inside XWalk2?         | N/A   |
|                        | Road Slope (%)        | 3.6  | N/A                    | Clear Space?                | N/A   |
|                        | Road X Slope (%)      | 5.1  | N/A                    | Clear Space to XWalk (in)   | N/A   |
| N/A                    | Any Obstructions?     | N/A  | N/A                    | Storm Grate/Utility Hazard? | N/A   |
|                        | Obstruction Type      |      |                        | Storm Grate/Utility Type    |       |
|                        |                       | N/A  |                        |                             | N/A   |
|                        |                       |      | Yes                    | Surface Condition? (G/P)    | Good  |