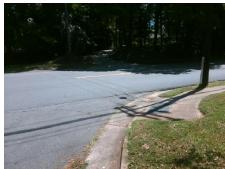

## Field Measurements/Component Compliance

Street 1 Name Stop Condition-Street 2 Street 2 Name Stop Condition-Street 1 **OLD PROVIDENCE RD** None **RIVER OAKS LN** StopSign Possible Solutions: Remove & Replace Curb Ramp With Two New Directional Ramps or Equivalent.

N/A

Surveyor Notes:

PROW/ADA:

Not Found, R304.5.1, R304.2.2, R304.5.3

Total Cost: 3200.00

| Compliance Description |                       | Data | Compliance Description |                             | Data  |
|------------------------|-----------------------|------|------------------------|-----------------------------|-------|
| N/A                    | Ramp Length (in)      | 63.0 | No                     | Ramp Slope (%)              | 13.2  |
| No                     | Ramp Width (in)       | 30.5 | No                     | Ramp XSlope (%)             | 7.9   |
| N/A                    | Flare Type LT         | N/A  | N/A                    | Flare Type RT               | N/A   |
| N/A                    | Flare Slope LT (%)    | N/A  | N/A                    | Flare Slope RT (%)          | N/A   |
| N/A                    | Flare Traversable LT? | N/A  | N/A                    | Flare Traversable RT?       | N/A   |
| N/A                    | Landing Length (in)   | N/A  | N/A                    | DWS Provided?               | N/A   |
| N/A                    | Landing Width (in)    | N/A  | N/A                    | DWS Contrast?               | N/A   |
| N/A                    | Landing Slope (%)     | N/A  | N/A                    | DWS Length (in)             | N/A   |
| N/A                    | Landing X Slope (%)   | N/A  | N/A                    | DWS Full Width?             | N/A   |
| N/A                    | Landing Curb? (Y/N)   | N/A  | N/A                    | DWS Offset (in)             | N/A   |
| N/A                    | Shared Landing?       | N/A  |                        |                             |       |
| N/A                    | Gutter Ponding?       | N/A  | N/A                    | Gutter Slope (%)            | N/A   |
| N/A                    | Gutter Lip Ht (in)    | N/A  | N/A                    | Gutter X Slope (%)          | N/A   |
| N/A                    | Painted X Walk1?      | No   | N/A                    | Painted X Walk2?            | No    |
|                        | X Walk 1 Direction    | To E |                        | X Walk 2 Direction          | To NE |
| N/A                    | X Walk 1 Width (in)   | N/A  | N/A                    | X Walk 2 Width (in)         | N/A   |
|                        | X Walk 1 Slope (%)    | 2.6  |                        | X Walk 2 Slope (%)          | 3.4   |
|                        | X Walk 1 X Slope (%)  | 2.5  |                        | X Walk 2 X Slope (%)        | 1.7   |
| N/A                    | Ramp inside XWalk1?   | N/A  | N/A                    | Ramp inside XWalk2?         | N/A   |
|                        | Road Slope (%)        | 3.6  | N/A                    | Clear Space?                | N/A   |
|                        | Road X Slope (%)      | 5.1  | N/A                    | Clear Space to XWalk (in)   | N/A   |
| N/A                    | Any Obstructions?     | N/A  | N/A                    | Storm Grate/Utility Hazard? | N/A   |
|                        | Obstruction Type      |      |                        | Storm Grate/Utility Type    |       |
|                        |                       | N/A  |                        |                             | N/A   |
|                        |                       |      | Yes                    | Surface Condition? (G/P)    | Good  |