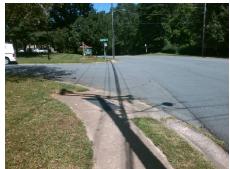

## Field Measurements/Component Compliance

Street 1 Name Stop Condition-Street 2 Street 2 Name Stop Condition-Street 1 **OLD PROVIDENCE RD** None **RIVER OAKS LN** StopSign Possible Solutions: Remove & Replace Curb Ramp With Two New Directional Ramps or Equivalent.

N/A

Surveyor Notes:

PROW/ADA:

Not Found, R304.5.1, R304.2.2, R304.5.3

Total Cost: 3200.00

| Compliance Description |                       | Data | Compliance Description |                             | Data  |
|------------------------|-----------------------|------|------------------------|-----------------------------|-------|
| N/A                    | Ramp Length (in)      | 63.0 | No                     | Ramp Slope (%)              | 13.2  |
| No                     | Ramp Width (in)       | 30.5 | No                     | Ramp XSlope (%)             | 7.9   |
| N/A                    | Flare Type LT         | N/A  | N/A                    | Flare Type RT               | N/A   |
| N/A                    | Flare Slope LT (%)    | N/A  | N/A                    | Flare Slope RT (%)          | N/A   |
| N/A                    | Flare Traversable LT? | N/A  | N/A                    | Flare Traversable RT?       | N/A   |
| N/A                    | Landing Length (in)   | N/A  | N/A                    | DWS Provided?               | N/A   |
| N/A                    | Landing Width (in)    | N/A  | N/A                    | DWS Contrast?               | N/A   |
| N/A                    | Landing Slope (%)     | N/A  | N/A                    | DWS Length (in)             | N/A   |
| N/A                    | Landing X Slope (%)   | N/A  | N/A                    | DWS Full Width?             | N/A   |
| N/A                    | Landing Curb? (Y/N)   | N/A  | N/A                    | DWS Offset (in)             | N/A   |
| N/A                    | Shared Landing?       | N/A  |                        |                             |       |
| N/A                    | Gutter Ponding?       | N/A  | N/A                    | Gutter Slope (%)            | N/A   |
| N/A                    | Gutter Lip Ht (in)    | N/A  | N/A                    | Gutter X Slope (%)          | N/A   |
| N/A                    | Painted X Walk1?      | No   | N/A                    | Painted X Walk2?            | No    |
|                        | X Walk 1 Direction    | To E |                        | X Walk 2 Direction          | To NE |
| N/A                    | X Walk 1 Width (in)   | N/A  | N/A                    | X Walk 2 Width (in)         | N/A   |
|                        | X Walk 1 Slope (%)    | 2.6  |                        | X Walk 2 Slope (%)          | 3.4   |
|                        | X Walk 1 X Slope (%)  | 2.5  |                        | X Walk 2 X Slope (%)        | 1.7   |
| N/A                    | Ramp inside XWalk1?   | N/A  | N/A                    | Ramp inside XWalk2?         | N/A   |
|                        | Road Slope (%)        | 3.6  | N/A                    | Clear Space?                | N/A   |
|                        | Road X Slope (%)      | 5.1  | N/A                    | Clear Space to XWalk (in)   | N/A   |
| N/A                    | Any Obstructions?     | N/A  | N/A                    | Storm Grate/Utility Hazard? | N/A   |
|                        | Obstruction Type      |      |                        | Storm Grate/Utility Type    |       |
|                        |                       | N/A  |                        |                             | N/A   |
|                        |                       |      | Yes                    | Surface Condition? (G/P)    | Good  |