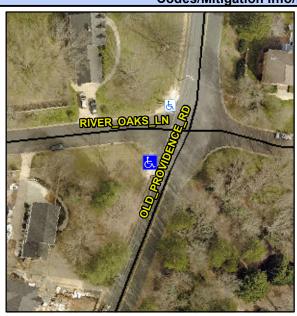

## **Access Compliance Report Public Rights-of-Way** (Curb Ramps)

Intersection ID: 22127 Main Street: OLD PROVIDENCE RD Cross Street: RIVER OAKS LN Location: SW ADA ID: 11FA7B5F1465 Ramp Type: PerpDiag Initial Pass/Fail: Fail **Overall Compliance: No Severity Score:** 85