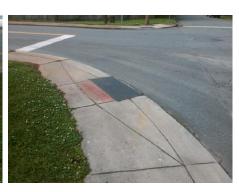

## Field Measurements/Component Compliance

Street 1 Name
Stop Condition-Street 1
Street 2 Name
Stop Condition-Street 2

PEGRAM ST StopSign BELMONT AV StopSign Possible Solutions:

Remove & Replace Curb Ramp With
Two New Directional Ramps or
Equivalent.

Surveyor Notes:

N/A

PROW/ADA:

R304.5.1

Total Cost: \$ 3200.00

| Fleid Measurements/Component Compliance |                       |       |      |        |                         |       |
|-----------------------------------------|-----------------------|-------|------|--------|-------------------------|-------|
| Compliance Description                  |                       | Data  | Comp | liance | Description             | Data  |
| N/A                                     | Ramp Length (in)      | 25.0  | Yes  | Blend  | dTrans Slope (%)        | 4.4   |
| No                                      | Ramp Width (in)       | 40.5  | Yes  | Blend  | dTrans XSlope (%)       | 1.0   |
| N/A                                     | Flare Type LT         | N/A   | N/A  | Flare  | Type RT                 | N/A   |
| N/A                                     | Flare Slope LT (%)    | N/A   | N/A  | Flare  | Slope RT (%)            | N/A   |
| N/A                                     | Flare Traversable LT? | N/A   | N/A  | Flare  | Traversable RT?         | N/A   |
| N/A                                     | Landing Length (in)   | N/A   | N/A  | DWS    | Provided?               | N/A   |
| N/A                                     | Landing Width (in)    | N/A   | N/A  | DWS    | Contrast?               | N/A   |
| N/A                                     | Landing Slope (%)     | N/A   | N/A  | DWS    | Length (in)             | N/A   |
| N/A                                     | Landing X Slope (%)   | N/A   | N/A  | DWS    | Full Width?             | N/A   |
| N/A                                     | Landing Curb? (Y/N)   | N/A   | N/A  | DWS    | Offset (in)             | N/A   |
| N/A                                     | Shared Landing?       | N/A   |      |        |                         |       |
| N/A                                     | Gutter Ponding?       | N/A   | N/A  | Gutte  | er Slope (%)            | N/A   |
| N/A                                     | Gutter Lip Ht (in)    | N/A   | N/A  | Gutte  | er X Slope (%)          | N/A   |
| N/A                                     | Painted X Walk1?      | No    | N/A  | Paint  | ed X Walk2?             | No    |
|                                         | X Walk 1 Direction    | To NW |      | X Wa   | lk 2 Direction          | To SW |
|                                         | X Walk 1 Width (in)   | N/A   |      | X Wa   | ılk 2 Width (in)        | N/A   |
|                                         | X Walk 1 Slope (%)    | 2.9   |      | X Wa   | ılk 2 Slope (%)         | 1.4   |
|                                         | X Walk 1 X Slope (%)  | 0.7   |      | X Wa   | ılk 2 X Slope (%)       | 5.0   |
| N/A                                     | Ramp inside XWalk1?   | N/A   | N/A  | Ram    | p inside XWalk2?        | N/A   |
|                                         | Road Slope (%)        | 2.1   |      | Clea   | Space?                  | N/A   |
|                                         | Road X Slope (%)      | 4.4   | N/A  | Clea   | Space to XWalk (in)     | N/A   |
| N/A                                     | Any Obstructions?     | N/A   | N/A  | Storr  | n Grate/Utility Hazard? | N/A   |
|                                         | Obstruction Type      |       |      | Storr  | n Grate/Utility Type    |       |