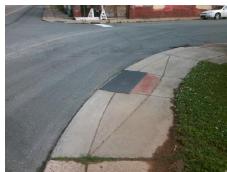

## Field Measurements/Component Compliance

Street 1 Name
Stop Condition-Street 1
Street 2 Name
Stop Condition-Street 2

PEGRAM ST StopSign BELMONT AV StopSign Possible Solutions:

Remove & Replace Curb Ramp With
Two New Directional Ramps or
Equivalent.

Surveyor Notes:

N/A

PROW/ADA:

R304.5.1

Total Cost: \$ 3200.00

| Fleid Measurements/Component Compliance |                       |       |      |        |                         |       |
|-----------------------------------------|-----------------------|-------|------|--------|-------------------------|-------|
| Compliance Description                  |                       | Data  | Comp | liance | Description             | Data  |
| N/A                                     | Ramp Length (in)      | 25.0  | Yes  | Blend  | dTrans Slope (%)        | 4.4   |
| No                                      | Ramp Width (in)       | 40.5  | Yes  | Blend  | dTrans XSlope (%)       | 1.0   |
| N/A                                     | Flare Type LT         | N/A   | N/A  | Flare  | Type RT                 | N/A   |
| N/A                                     | Flare Slope LT (%)    | N/A   | N/A  | Flare  | Slope RT (%)            | N/A   |
| N/A                                     | Flare Traversable LT? | N/A   | N/A  | Flare  | Traversable RT?         | N/A   |
| N/A                                     | Landing Length (in)   | N/A   | N/A  | DWS    | Provided?               | N/A   |
| N/A                                     | Landing Width (in)    | N/A   | N/A  | DWS    | Contrast?               | N/A   |
| N/A                                     | Landing Slope (%)     | N/A   | N/A  | DWS    | Length (in)             | N/A   |
| N/A                                     | Landing X Slope (%)   | N/A   | N/A  | DWS    | Full Width?             | N/A   |
| N/A                                     | Landing Curb? (Y/N)   | N/A   | N/A  | DWS    | Offset (in)             | N/A   |
| N/A                                     | Shared Landing?       | N/A   |      |        |                         |       |
| N/A                                     | Gutter Ponding?       | N/A   | N/A  | Gutte  | er Slope (%)            | N/A   |
| N/A                                     | Gutter Lip Ht (in)    | N/A   | N/A  | Gutte  | er X Slope (%)          | N/A   |
| N/A                                     | Painted X Walk1?      | No    | N/A  | Paint  | ed X Walk2?             | No    |
|                                         | X Walk 1 Direction    | To NW |      | X Wa   | lk 2 Direction          | To SW |
|                                         | X Walk 1 Width (in)   | N/A   |      | X Wa   | ılk 2 Width (in)        | N/A   |
|                                         | X Walk 1 Slope (%)    | 2.9   |      | X Wa   | ılk 2 Slope (%)         | 1.4   |
|                                         | X Walk 1 X Slope (%)  | 0.7   |      | X Wa   | ılk 2 X Slope (%)       | 5.0   |
| N/A                                     | Ramp inside XWalk1?   | N/A   | N/A  | Ram    | p inside XWalk2?        | N/A   |
|                                         | Road Slope (%)        | 2.1   |      | Clea   | Space?                  | N/A   |
|                                         | Road X Slope (%)      | 4.4   | N/A  | Clea   | Space to XWalk (in)     | N/A   |
| N/A                                     | Any Obstructions?     | N/A   | N/A  | Storr  | n Grate/Utility Hazard? | N/A   |
|                                         | Obstruction Type      |       |      | Storr  | n Grate/Utility Type    |       |