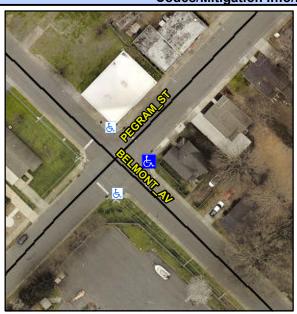

## Access Compliance Report Public Rights-of-Way (Curb Ramps)

N/A

N/A

Good

Surface Condition? (G/P)

Curb Slope (%)

Intersection ID: 12412 Main Street: BELMONT\_AV Cross Street: PEGRAM\_ST Location: E

ADA ID: 11FBB195AC37 Ramp Type: BlendTrans1 Initial Pass/Fail: Fail Overall Compliance: No Severity Score: 8.75