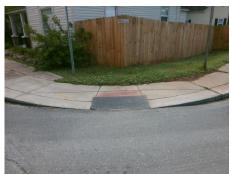

## Field Measurements/Component Compliance

Street 1 Name
Stop Condition-Street 1
Street 2 Name
Stop Condition-Street 2

PEGRAM ST StopSign BELMONT AV StopSign Possible Solutions:

Remove & Replace Curb Ramp With
Two New Directional Ramps or
Equivalent.

Surveyor Notes:

N/A

PROW/ADA:

R304.5.1

Total Cost: \$ 3200.00

| Fleid Measurements/Component Compliance |                       |       |      |        |                         |       |
|-----------------------------------------|-----------------------|-------|------|--------|-------------------------|-------|
| Compliance Description                  |                       | Data  | Comp | liance | Description             | Data  |
| N/A                                     | Ramp Length (in)      | 25.0  | Yes  | Blend  | dTrans Slope (%)        | 4.4   |
| No                                      | Ramp Width (in)       | 40.5  | Yes  | Blend  | dTrans XSlope (%)       | 1.0   |
| N/A                                     | Flare Type LT         | N/A   | N/A  | Flare  | Type RT                 | N/A   |
| N/A                                     | Flare Slope LT (%)    | N/A   | N/A  | Flare  | Slope RT (%)            | N/A   |
| N/A                                     | Flare Traversable LT? | N/A   | N/A  | Flare  | Traversable RT?         | N/A   |
| N/A                                     | Landing Length (in)   | N/A   | N/A  | DWS    | Provided?               | N/A   |
| N/A                                     | Landing Width (in)    | N/A   | N/A  | DWS    | Contrast?               | N/A   |
| N/A                                     | Landing Slope (%)     | N/A   | N/A  | DWS    | Length (in)             | N/A   |
| N/A                                     | Landing X Slope (%)   | N/A   | N/A  | DWS    | Full Width?             | N/A   |
| N/A                                     | Landing Curb? (Y/N)   | N/A   | N/A  | DWS    | Offset (in)             | N/A   |
| N/A                                     | Shared Landing?       | N/A   |      |        |                         |       |
| N/A                                     | Gutter Ponding?       | N/A   | N/A  | Gutte  | er Slope (%)            | N/A   |
| N/A                                     | Gutter Lip Ht (in)    | N/A   | N/A  | Gutte  | er X Slope (%)          | N/A   |
| N/A                                     | Painted X Walk1?      | No    | N/A  | Paint  | ed X Walk2?             | No    |
|                                         | X Walk 1 Direction    | To NW |      | X Wa   | lk 2 Direction          | To SW |
|                                         | X Walk 1 Width (in)   | N/A   |      | X Wa   | ılk 2 Width (in)        | N/A   |
|                                         | X Walk 1 Slope (%)    | 2.9   |      | X Wa   | ılk 2 Slope (%)         | 1.4   |
|                                         | X Walk 1 X Slope (%)  | 0.7   |      | X Wa   | ılk 2 X Slope (%)       | 5.0   |
| N/A                                     | Ramp inside XWalk1?   | N/A   | N/A  | Ram    | p inside XWalk2?        | N/A   |
|                                         | Road Slope (%)        | 2.1   |      | Clea   | Space?                  | N/A   |
|                                         | Road X Slope (%)      | 4.4   | N/A  | Clea   | Space to XWalk (in)     | N/A   |
| N/A                                     | Any Obstructions?     | N/A   | N/A  | Storr  | n Grate/Utility Hazard? | N/A   |
|                                         | Obstruction Type      |       |      | Storr  | n Grate/Utility Type    |       |