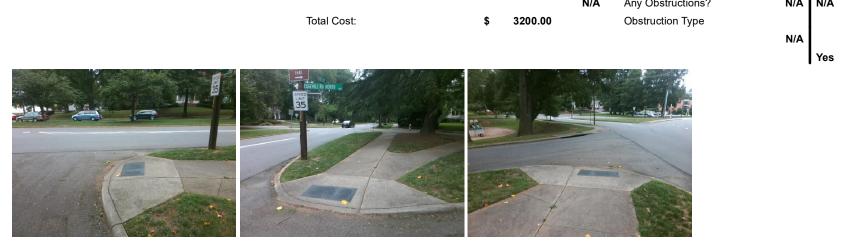

## Access Compliance Report Public Rights-of-Way (Curb Ramps)

| Intersection ID: 10025796 Main Street: EDGEHILL_RD_NORTH |                        |                                                                           |         |                                  | Street:                                 | N/A                   | Location:          | SW                 |                             |       |
|----------------------------------------------------------|------------------------|---------------------------------------------------------------------------|---------|----------------------------------|-----------------------------------------|-----------------------|--------------------|--------------------|-----------------------------|-------|
|                                                          |                        |                                                                           |         |                                  |                                         |                       |                    |                    |                             |       |
| ADA ID: 11FD3D693E3A Ramp Type: PerpDiag                 |                        |                                                                           |         | initiai                          |                                         |                       |                    |                    |                             | 20.25 |
| Codes/Mitigation Info/Possible Solution                  |                        |                                                                           |         |                                  | Field Measurements/Component Compliance |                       |                    |                    |                             |       |
|                                                          |                        | Possible Solutions:                                                       |         | Compliance Description Data Comp |                                         |                       | liance Description | Data               |                             |       |
| a farma a farma farma                                    |                        | Remove & Replace Curb Ramp<br>Two New Directional Ramps or<br>Equivalent. | rb Ramp | o With                           | N/A                                     | Ramp Length (in)      | 67.0               | No                 | Ramp Slope (%)              | 12.4  |
|                                                          |                        |                                                                           | amps or | r                                | Yes                                     | Ramp Width (in)       | 48.0               | No                 | Ramp XSlope (%)             | 4.0   |
| CONTRACT OF                                              |                        |                                                                           |         | N/A                              | Flare Type LT                           | N/A                   | N/A                | Flare Type RT      | N/A                         |       |
| Mar Burgs                                                |                        |                                                                           |         | N/A                              | Flare Slope LT (%)                      | N/A                   | N/A                | Flare Slope RT (%) | N/A                         |       |
|                                                          | the state              | 4                                                                         |         |                                  | N/A                                     | Flare Traversable LT? | N/A                | N/A                | Flare Traversable RT?       | N/A   |
| A BARAN                                                  | <u>6.</u>              |                                                                           |         | N/A                              | Landing Length (in)                     | N/A                   | N/A                | DWS Provided?      | N/A                         |       |
|                                                          | <u>A</u>               | Surveyor Notes:                                                           |         |                                  | N/A                                     | Landing Width (in)    | N/A                | N/A                | DWS Contrast?               | N/A   |
|                                                          | NOBILI                 | N/A                                                                       |         |                                  | N/A                                     | Landing Slope (%)     | N/A                | N/A                | DWS Length (in)             | N/A   |
| S and A                                                  |                        |                                                                           |         |                                  | N/A                                     | Landing X Slope (%)   | N/A                | N/A                | DWS Full Width?             | N/A   |
| 39 TOEBUL                                                |                        |                                                                           |         | N/A                              | Landing Curb? (Y/N)                     | N/A                   | N/A                | DWS Offset (in)    | N/A                         |       |
|                                                          |                        |                                                                           |         | N/A                              | Shared Landing?                         | N/A                   |                    |                    |                             |       |
| <u>k</u> 6                                               | PROW/ADA:              |                                                                           |         | N/A                              | Gutter Ponding?                         | N/A                   | N/A                | Gutter Slope (%)   | N/A                         |       |
|                                                          | Not Found, R304.2.2, R | 304.5.3                                                                   |         | N/A                              | Gutter Lip Ht (in)                      | N/A                   | N/A                | Gutter X Slope (%) | N/A                         |       |
| 6                                                        | Al and son the         |                                                                           |         |                                  | N/A                                     | Painted X Walk1?      | No                 | N/A                | Painted X Walk2?            | No    |
| Per la                                                   |                        |                                                                           |         |                                  | X Walk 1 Direction                      | To NW                 |                    | X Walk 2 Direction | To SE                       |       |
| XIIII                                                    | and the second         |                                                                           |         |                                  | N/A                                     | X Walk 1 Width (in)   | N/A                | N/A                | X Walk 2 Width (in)         | N/A   |
| Street 1 Name                                            | QUEENS RD              | -                                                                         |         |                                  |                                         | X Walk 1 Slope (%)    | 0.0                |                    | X Walk 2 Slope (%)          | 4.3   |
| Stop Condition-Street 2                                  | None                   |                                                                           |         |                                  |                                         | X Walk 1 X Slope (%)  | 4.2                |                    | X Walk 2 X Slope (%)        | 1.0   |
| Street 2 Name                                            | EDGEHILL RD NORTH      |                                                                           |         |                                  | N/A                                     | Ramp inside XWalk1?   | N/A                | N/A                | Ramp inside XWalk2?         | N/A   |
| Stop Condition-Street 1                                  | None                   |                                                                           |         |                                  |                                         | Road Slope (%)        | 1.3                | N/A                | Clear Space?                | N/A   |
|                                                          |                        |                                                                           |         |                                  |                                         | Road X Slope (%)      | 4.2                | N/A                | Clear Space to XWalk (in)   | N/A   |
|                                                          |                        |                                                                           |         |                                  | N/A                                     | Any Obstructions?     | N/A                | N/A                | Storm Grate/Utility Hazard? | N/A   |
|                                                          |                        | Total Cost:                                                               | \$      | 3200.00                          |                                         | Obstruction Type      |                    |                    | Storm Grate/Utility Type    |       |
|                                                          |                        |                                                                           |         |                                  |                                         |                       | N/A                |                    |                             | N/A   |
|                                                          |                        |                                                                           |         |                                  |                                         |                       |                    | 1                  |                             |       |