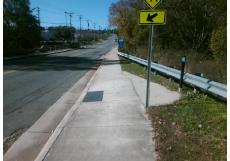

## Access Compliance Report Public Rights-of-Way (Curb Ramps)

Intersection ID: 10031127 Main Street: MARGARET\_WALLACE\_RD Cross Street: N/A Location: N

ADA ID: 12052F2F04AB Ramp Type: Perp Initial Pass/Fail: Fail Overall Compliance: No Severity Score: 10

PROW/ADA:

Not Found, R304.5.1, R304.5.3

N/

N/

Total Cost:

\$ 1850.00

| Field Measurements/Component Compilance |                       |      |                        |                             |      |  |  |
|-----------------------------------------|-----------------------|------|------------------------|-----------------------------|------|--|--|
| Compliance Description                  |                       | Data | Compliance Description |                             | Data |  |  |
| N/A                                     | Ramp Length (in)      | 72.0 | Yes                    | Ramp Slope (%)              | 7.1  |  |  |
| No                                      | Ramp Width (in)       | 47.0 | No                     | Ramp XSlope (%)             | 4.4  |  |  |
| N/A                                     | Flare Type LT         | N/A  | N/A                    | Flare Type RT               | N/A  |  |  |
| N/A                                     | Flare Slope LT (%)    | N/A  | N/A                    | Flare Slope RT (%)          | N/A  |  |  |
| N/A                                     | Flare Traversable LT? | N/A  | N/A                    | Flare Traversable RT?       | N/A  |  |  |
| N/A                                     | Landing Length (in)   | N/A  | N/A                    | DWS Provided?               | N/A  |  |  |
| N/A                                     | Landing Width (in)    | N/A  | N/A                    | DWS Contrast?               | N/A  |  |  |
| N/A                                     | Landing Slope (%)     | N/A  | N/A                    | DWS Length (in)             | N/A  |  |  |
| N/A                                     | Landing X Slope (%)   | N/A  | N/A                    | DWS Full Width?             | N/A  |  |  |
| N/A                                     | Landing Curb? (Y/N)   | N/A  | N/A                    | DWS Offset (in)             | N/A  |  |  |
| N/A                                     | Shared Landing?       | N/A  |                        |                             |      |  |  |
| N/A                                     | Gutter Ponding?       | N/A  | N/A                    | Gutter Slope (%)            | N/A  |  |  |
| N/A                                     | Gutter Lip Ht (in)    | N/A  | N/A                    | Gutter X Slope (%)          | N/A  |  |  |
| N/A                                     | Painted X Walk1?      | No   | N/A                    | Painted X Walk2?            | N/A  |  |  |
|                                         | X Walk 1 Direction    | To S |                        | X Walk 2 Direction          | N/A  |  |  |
| N/A                                     | X Walk 1 Width (in)   | N/A  | N/A                    | X Walk 2 Width (in)         | N/A  |  |  |
|                                         | X Walk 1 Slope (%)    | 5.5  |                        | X Walk 2 Slope (%)          | N/A  |  |  |
|                                         | X Walk 1 X Slope (%)  | 2.7  |                        | X Walk 2 X Slope (%)        | N/A  |  |  |
| N/A                                     | Ramp inside XWalk1?   | N/A  | N/A                    | Ramp inside XWalk2?         | N/A  |  |  |
|                                         | Road Slope (%)        | N/A  | N/A                    | Clear Space?                | N/A  |  |  |
|                                         | Road X Slope (%)      | N/A  | N/A                    | Clear Space to XWalk (in)   | N/A  |  |  |
| N/A                                     | Any Obstructions?     | N/A  | N/A                    | Storm Grate/Utility Hazard? | N/A  |  |  |
|                                         | Obstruction Type      |      |                        | Storm Grate/Utility Type    |      |  |  |
|                                         |                       | N/A  |                        |                             | N/A  |  |  |
|                                         |                       |      | Yes                    | Surface Condition? (G/P)    | Good |  |  |
| W. 1                                    |                       |      |                        |                             |      |  |  |