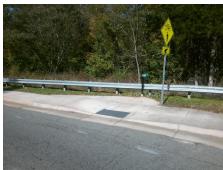

## Access Compliance Report Public Rights-of-Way (Curb Ramps)

Intersection ID: 10031127 Main Street: MARGARET\_WALLACE\_RD Cross Street: N/A Location: N

ADA ID: 12052F2F04AB Ramp Type: Perp Initial Pass/Fail: Fail Overall Compliance: No Severity Score: 10

PROW/ADA:

Not Found, R304.5.1, R304.5.3

N/

N/

Total Cost:

\$ 1850.00

| Field Measurements/Component Compilance |                       |      |                        |                             |      |  |  |
|-----------------------------------------|-----------------------|------|------------------------|-----------------------------|------|--|--|
| Compliance Description                  |                       | Data | Compliance Description |                             | Data |  |  |
| N/A                                     | Ramp Length (in)      | 72.0 | Yes                    | Ramp Slope (%)              | 7.1  |  |  |
| No                                      | Ramp Width (in)       | 47.0 | No                     | Ramp XSlope (%)             | 4.4  |  |  |
| N/A                                     | Flare Type LT         | N/A  | N/A                    | Flare Type RT               | N/A  |  |  |
| N/A                                     | Flare Slope LT (%)    | N/A  | N/A                    | Flare Slope RT (%)          | N/A  |  |  |
| N/A                                     | Flare Traversable LT? | N/A  | N/A                    | Flare Traversable RT?       | N/A  |  |  |
| N/A                                     | Landing Length (in)   | N/A  | N/A                    | DWS Provided?               | N/A  |  |  |
| N/A                                     | Landing Width (in)    | N/A  | N/A                    | DWS Contrast?               | N/A  |  |  |
| N/A                                     | Landing Slope (%)     | N/A  | N/A                    | DWS Length (in)             | N/A  |  |  |
| N/A                                     | Landing X Slope (%)   | N/A  | N/A                    | DWS Full Width?             | N/A  |  |  |
| N/A                                     | Landing Curb? (Y/N)   | N/A  | N/A                    | DWS Offset (in)             | N/A  |  |  |
| N/A                                     | Shared Landing?       | N/A  |                        |                             |      |  |  |
| N/A                                     | Gutter Ponding?       | N/A  | N/A                    | Gutter Slope (%)            | N/A  |  |  |
| N/A                                     | Gutter Lip Ht (in)    | N/A  | N/A                    | Gutter X Slope (%)          | N/A  |  |  |
| N/A                                     | Painted X Walk1?      | No   | N/A                    | Painted X Walk2?            | N/A  |  |  |
|                                         | X Walk 1 Direction    | To S |                        | X Walk 2 Direction          | N/A  |  |  |
| N/A                                     | X Walk 1 Width (in)   | N/A  | N/A                    | X Walk 2 Width (in)         | N/A  |  |  |
|                                         | X Walk 1 Slope (%)    | 5.5  |                        | X Walk 2 Slope (%)          | N/A  |  |  |
|                                         | X Walk 1 X Slope (%)  | 2.7  |                        | X Walk 2 X Slope (%)        | N/A  |  |  |
| N/A                                     | Ramp inside XWalk1?   | N/A  | N/A                    | Ramp inside XWalk2?         | N/A  |  |  |
|                                         | Road Slope (%)        | N/A  | N/A                    | Clear Space?                | N/A  |  |  |
|                                         | Road X Slope (%)      | N/A  | N/A                    | Clear Space to XWalk (in)   | N/A  |  |  |
| N/A                                     | Any Obstructions?     | N/A  | N/A                    | Storm Grate/Utility Hazard? | N/A  |  |  |
|                                         | Obstruction Type      |      |                        | Storm Grate/Utility Type    |      |  |  |
|                                         |                       | N/A  |                        |                             | N/A  |  |  |
|                                         |                       |      | Yes                    | Surface Condition? (G/P)    | Good |  |  |
| W. 1                                    |                       |      |                        |                             |      |  |  |