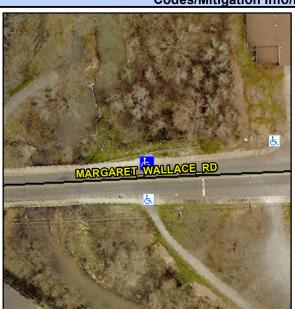

## Access Compliance Report Public Rights-of-Way (Curb Ramps)

Intersection ID: 10031127 Main Street: MARGARET\_WALLACE\_RD Cross Street: N/A Location: N

ADA ID: 12052F2F04AB Ramp Type: Perp Initial Pass/Fail: Fail Overall Compliance: No Severity Score: 10

## Field Measurements/Component Compliance

Street 1 Name MARGARET WALLACE RD
Stop Condition-Street 2 None
Street 2 Name N/A
Stop Condition-Street 1 N/A

| 1 033ibie Odiation            |          |  |
|-------------------------------|----------|--|
| Possible Solutions:           | <u>c</u> |  |
| Remove & Replace Entire Ramp. |          |  |
|                               | N        |  |
|                               | N        |  |
|                               | N        |  |
|                               | N        |  |
|                               | N        |  |
| Surveyor Notes:               | N        |  |
| N/A                           | N        |  |
|                               | N        |  |
|                               | N        |  |
|                               | N        |  |
| PROW/ADA:                     | N        |  |
| Not Found, R304.5.1, R304.5.3 | N        |  |
|                               | N        |  |
|                               |          |  |
|                               | N        |  |
|                               |          |  |
|                               |          |  |