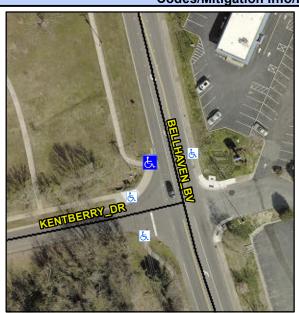

## Access Compliance Report Public Rights-of-Way (Curb Ramps)

Intersection ID: 5638 Main Street: BELLHAVEN\_BV Cross Street: KENTBERRY\_DR Location: W

ADA ID: 120792104161 Ramp Type: Para Initial Pass/Fail: Fail Overall Compliance: No Severity Score: 12.5