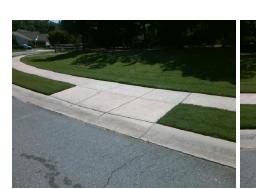

## Access Compliance Report Public Rights-of-Way (Curb Ramps)

Intersection ID: 28614 Main Street: KESTRAL\_RIDGE\_DR Cross Street: WARBLER\_WOOD\_CT Location: NW

ADA ID: 120AD8CA333D Ramp Type: Perp Initial Pass/Fail: Fail Overall Compliance: No Severity Score: 22.5

## Field Measurements/Component Compliance

Street 1 Name KESTRAL RIDGE DR
Stop Condition-Street 2 None
Street 2 Name N/A
Stop Condition-Street 1 N/A

Possible Solutions:

Remove & Replace Entire Ramp.

Surveyor Notes: