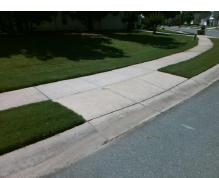

## Access Compliance Report Public Rights-of-Way (Curb Ramps)

Intersection ID: 28614 Main Street: KESTRAL\_RIDGE\_DR Cross Street: WARBLER\_WOOD\_CT Location: NW

ADA ID: 120AD8CA333D Ramp Type: Perp Initial Pass/Fail: Fail Overall Compliance: No Severity Score: 22.5

## Field Measurements/Component Compliance

Street 1 Name KESTRAL RIDGE DR
Stop Condition-Street 2 None
Street 2 Name N/A
Stop Condition-Street 1 N/A

Possible Solutions:

Remove & Replace Entire Ramp.

Surveyor Notes: