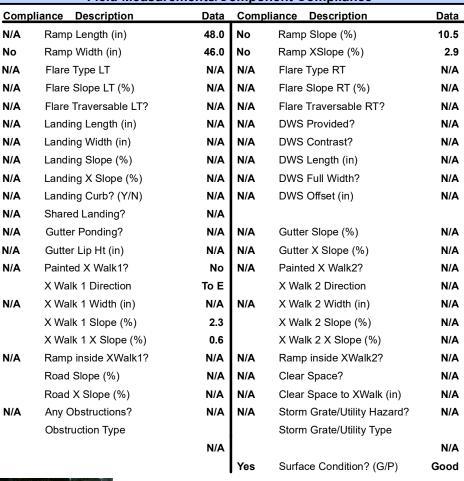

## Field Measurements/Component Compliance

Street 1 Name KESTRAL RIDGE DR
Stop Condition-Street 2 None
Street 2 Name N/A
Stop Condition-Street 1 N/A

Possible Solutions:

Remove & Replace Entire Ramp.

Surveyor Notes:

N/A

PROW/ADA:

Not Found, R304.5.1, R304.2.2, R304.5.3

PROW/ADA:
Not Found, R304.5.1, R304.2.2, N/A
R304.5.3

N/A

N/A

N/A

N/A