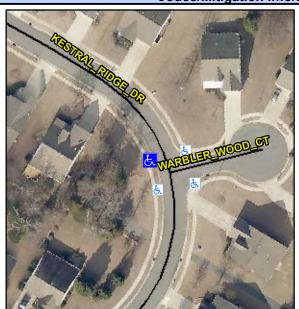

## Access Compliance Report Public Rights-of-Way (Curb Ramps)

Intersection ID: 28614 Main Street: KESTRAL\_RIDGE\_DR Cross Street: WARBLER\_WOOD\_CT Location: NW

ADA ID: 120AD8CA333D Ramp Type: Perp Initial Pass/Fail: Fail Overall Compliance: No Severity Score: 22.5

## Field Measurements/Component Compliance

Street 1 Name KESTRAL RIDGE DR
Stop Condition-Street 2 None
Street 2 Name N/A
Stop Condition-Street 1 N/A

Possible Solutions:

Remove & Replace Entire Ramp.

Surveyor Notes: