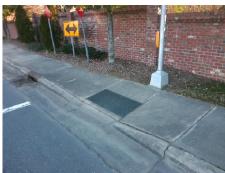

Total Cost: 1850.00

| Field Measurements/Component Compliance |                       |       |      |                             |      |  |  |
|-----------------------------------------|-----------------------|-------|------|-----------------------------|------|--|--|
| Com                                     | pliance Description   | Data  | Comp | liance Description          | Data |  |  |
| N/A                                     | Ramp Length (in)      | 58.0  | No   | Ramp Slope (%)              | 11.1 |  |  |
| Yes                                     | Ramp Width (in)       | 48.0  | Yes  | Ramp XSlope (%)             | 0.8  |  |  |
| N/A                                     | Flare Type LT         | N/A   | N/A  | Flare Type RT               | N/A  |  |  |
| N/A                                     | Flare Slope LT (%)    | N/A   | N/A  | Flare Slope RT (%)          | N/A  |  |  |
| N/A                                     | Flare Traversable LT? | N/A   | N/A  | Flare Traversable RT?       | N/A  |  |  |
| N/A                                     | Landing Length (in)   | N/A   | N/A  | DWS Provided?               | N/A  |  |  |
| N/A                                     | Landing Width (in)    | N/A   | N/A  | DWS Contrast?               | N/A  |  |  |
| N/A                                     | Landing Slope (%)     | N/A   | N/A  | DWS Length (in)             | N/A  |  |  |
| N/A                                     | Landing X Slope (%)   | N/A   | N/A  | DWS Full Width?             | N/A  |  |  |
| N/A                                     | Landing Curb? (Y/N)   | N/A   | N/A  | DWS Offset (in)             | N/A  |  |  |
| N/A                                     | Shared Landing?       | N/A   |      |                             |      |  |  |
| N/A                                     | Gutter Ponding?       | N/A   | N/A  | Gutter Slope (%)            | N/A  |  |  |
| N/A                                     | Gutter Lip Ht (in)    | N/A   | N/A  | Gutter X Slope (%)          | N/A  |  |  |
| N/A                                     | Painted X Walk1?      | Yes   | N/A  | Painted X Walk2?            | N/A  |  |  |
|                                         | X Walk 1 Direction    | To NW |      | X Walk 2 Direction          | N/A  |  |  |
| N/A                                     | X Walk 1 Width (in)   | 118.0 | N/A  | X Walk 2 Width (in)         | N/A  |  |  |
|                                         | X Walk 1 Slope (%)    | 2.1   |      | X Walk 2 Slope (%)          | N/A  |  |  |
|                                         | X Walk 1 X Slope (%)  | 0.1   |      | X Walk 2 X Slope (%)        | N/A  |  |  |
| N/A                                     | Ramp inside XWalk1?   | Yes   | N/A  | Ramp inside XWalk2?         | N/A  |  |  |
|                                         | Road Slope (%)        | N/A   | N/A  | Clear Space?                | N/A  |  |  |
|                                         | Road X Slope (%)      | N/A   | N/A  | Clear Space to XWalk (in)   | N/A  |  |  |
| N/A                                     | Any Obstructions?     | N/A   | N/A  | Storm Grate/Utility Hazard? | N/A  |  |  |
|                                         | Obstruction Type      |       |      | Storm Grate/Utility Type    |      |  |  |
|                                         |                       | N/A   |      |                             | N/A  |  |  |
|                                         |                       |       | Yes  | Surface Condition? (G/P)    | Good |  |  |
|                                         |                       |       |      |                             |      |  |  |