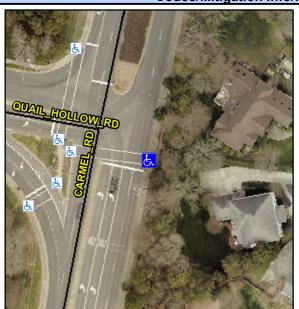

## **Access Compliance Report Public Rights-of-Way** (Curb Ramps)

Intersection ID: 23574 Main Street: CARMEL\_RD Cross Street: QUAIL\_HOLLOW\_RD Location: SE ADA ID: 120C89EF41C8 Ramp Type: Perp Initial Pass/Fail: Fail **Overall Compliance: No Severity Score:** 12.5