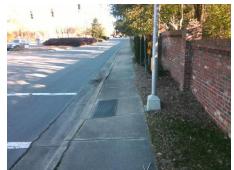

Total Cost: 1850.00

| Field Measurements/Component Compliance |                       |       |      |                             |      |  |  |
|-----------------------------------------|-----------------------|-------|------|-----------------------------|------|--|--|
| Com                                     | pliance Description   | Data  | Comp | liance Description          | Data |  |  |
| N/A                                     | Ramp Length (in)      | 58.0  | No   | Ramp Slope (%)              | 11.1 |  |  |
| Yes                                     | Ramp Width (in)       | 48.0  | Yes  | Ramp XSlope (%)             | 0.8  |  |  |
| N/A                                     | Flare Type LT         | N/A   | N/A  | Flare Type RT               | N/A  |  |  |
| N/A                                     | Flare Slope LT (%)    | N/A   | N/A  | Flare Slope RT (%)          | N/A  |  |  |
| N/A                                     | Flare Traversable LT? | N/A   | N/A  | Flare Traversable RT?       | N/A  |  |  |
| N/A                                     | Landing Length (in)   | N/A   | N/A  | DWS Provided?               | N/A  |  |  |
| N/A                                     | Landing Width (in)    | N/A   | N/A  | DWS Contrast?               | N/A  |  |  |
| N/A                                     | Landing Slope (%)     | N/A   | N/A  | DWS Length (in)             | N/A  |  |  |
| N/A                                     | Landing X Slope (%)   | N/A   | N/A  | DWS Full Width?             | N/A  |  |  |
| N/A                                     | Landing Curb? (Y/N)   | N/A   | N/A  | DWS Offset (in)             | N/A  |  |  |
| N/A                                     | Shared Landing?       | N/A   |      |                             |      |  |  |
| N/A                                     | Gutter Ponding?       | N/A   | N/A  | Gutter Slope (%)            | N/A  |  |  |
| N/A                                     | Gutter Lip Ht (in)    | N/A   | N/A  | Gutter X Slope (%)          | N/A  |  |  |
| N/A                                     | Painted X Walk1?      | Yes   | N/A  | Painted X Walk2?            | N/A  |  |  |
|                                         | X Walk 1 Direction    | To NW |      | X Walk 2 Direction          | N/A  |  |  |
| N/A                                     | X Walk 1 Width (in)   | 118.0 | N/A  | X Walk 2 Width (in)         | N/A  |  |  |
|                                         | X Walk 1 Slope (%)    | 2.1   |      | X Walk 2 Slope (%)          | N/A  |  |  |
|                                         | X Walk 1 X Slope (%)  | 0.1   |      | X Walk 2 X Slope (%)        | N/A  |  |  |
| N/A                                     | Ramp inside XWalk1?   | Yes   | N/A  | Ramp inside XWalk2?         | N/A  |  |  |
|                                         | Road Slope (%)        | N/A   | N/A  | Clear Space?                | N/A  |  |  |
|                                         | Road X Slope (%)      | N/A   | N/A  | Clear Space to XWalk (in)   | N/A  |  |  |
| N/A                                     | Any Obstructions?     | N/A   | N/A  | Storm Grate/Utility Hazard? | N/A  |  |  |
|                                         | Obstruction Type      |       |      | Storm Grate/Utility Type    |      |  |  |
|                                         |                       | N/A   |      |                             | N/A  |  |  |
|                                         |                       |       | Yes  | Surface Condition? (G/P)    | Good |  |  |
|                                         |                       |       |      |                             |      |  |  |