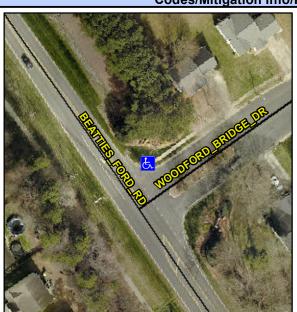

## **Access Compliance Report Public Rights-of-Way** (Curb Ramps)

Intersection ID: 4007 Main Street: WOODFORD\_BRIDGE\_DR Cross Street: BEATTIES\_FORD\_RD Location: Ε **Severity Score:** ADA ID: 120EDB697134 Ramp Type: Perp Initial Pass/Fail: Pass **Overall Compliance: No** 11.5