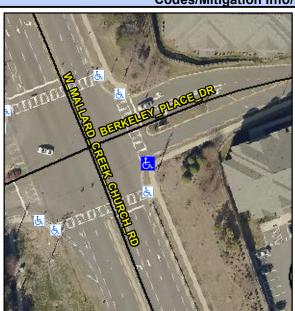

## **Access Compliance Report Public Rights-of-Way** (Curb Ramps)

Intersection ID: 30018 Main Street: W\_MALLARD\_CREEK\_CHURCICRES Street: BERKELEY\_PLACE\_DR Location: SE ADA ID: 120F2742501F Ramp Type: Perp Initial Pass/Fail: Fail **Overall Compliance: No Severity Score:** 12.5

**Codes/Mitigation Info/Possible Solution** 

BERKELEY PLACE DR Street 1 Name Signal Stop Condition-Street 2 Street 2 Name N/A Stop Condition-Street 1 N/A

Possible Solutions: Remove & Replace Entire Ramp. Surveyor Notes: N/A PROW/ADA: R304.2.2