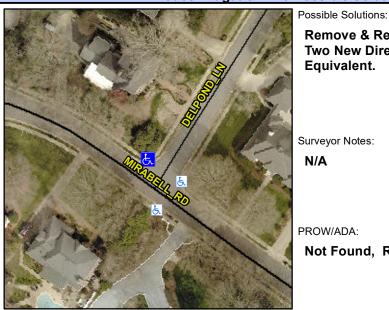

## **Access Compliance Report Public Rights-of-Way** (Curb Ramps)

Intersection ID: 22038 Main Street: DELPOND LN **Cross Street: MIRABELL RD** Location: ADA ID: 1210F4269783 Ramp Type: PerpDiag Initial Pass/Fail: Fail **Overall Compliance: No** Severity Score: 21.25

## Field Measurements/Component Compliance

Street 1 Name Stop Condition-Street 2 Street 2 Name Stop Condition-Street 1 MIRABELL RD None **DELPOND LN** StopSign Remove & Replace Curb Ramp With Two New Directional Ramps or Equivalent.