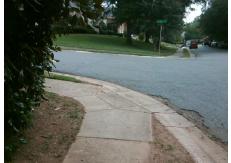

## Field Measurements/Component Compliance

Street 1 Name Stop Condition-Street 2 Street 2 Name Stop Condition-Street 1 MIRABELL RD None **DELPOND LN** StopSign Remove & Replace Curb Ramp With Two New Directional Ramps or Equivalent.

Surveyor Notes:

N/A

PROW/ADA: Not Found, R304.5.1, R304.5.3 Total Cost:

3200.00

| Comp | liance Description    | Data  | Comp | liance Description       | Data           |
|------|-----------------------|-------|------|--------------------------|----------------|
| N/A  | Ramp Length (in)      | 47.5  | Yes  | Ramp Slope (%)           | 7.4            |
| No   | Ramp Width (in)       | 40.0  | No   | Ramp XSlope (%)          | 6.4            |
| N/A  | Flare Type LT         | N/A   | N/A  | Flare Type RT            | N/A            |
| N/A  | Flare Slope LT (%)    | N/A   | N/A  | Flare Slope RT (%)       | N/A            |
| N/A  | Flare Traversable LT? | N/A   | N/A  | Flare Traversable RT?    | N/A            |
| N/A  | Landing Length (in)   | N/A   | N/A  | DWS Provided?            | N/A            |
| N/A  | Landing Width (in)    | N/A   | N/A  | DWS Contrast?            | N/A            |
| N/A  | Landing Slope (%)     | N/A   | N/A  | DWS Length (in)          | N/A            |
| N/A  | Landing X Slope (%)   | N/A   | N/A  | DWS Full Width?          | N/A            |
| N/A  | Landing Curb? (Y/N)   | N/A   | N/A  | DWS Offset (in)          | N/A            |
| N/A  | Shared Landing?       | N/A   |      |                          |                |
| N/A  | Gutter Ponding?       | N/A   | N/A  | Gutter Slope (%)         | N/A            |
| N/A  | Gutter Lip Ht (in)    | N/A   | N/A  | Gutter X Slope (%)       | N/A            |
| N/A  | Painted X Walk1?      | No    | N/A  | Painted X Walk2?         | No             |
|      | X Walk 1 Direction    | To SW |      | X Walk 2 Direction       | To SE          |
| N/A  | X Walk 1 Width (in)   | N/A   | N/A  | X Walk 2 Width (in)      | N/A            |
|      | X Walk 1 Slope (%)    | 1.9   |      | X Walk 2 Slope (%)       | 2.9            |
|      | X Walk 1 X Slope (%)  | 0.3   |      | X Walk 2 X Slope (%)     | 7.0            |
| N/A  | Ramp inside XWalk1?   | N/A   | N/A  | Ramp inside XWalk2?      | N/A            |
|      | Road Slope (%)        | 4.7   | N/A  | Clear Space?             | N/A            |
|      | Road X Slope (%)      | 2.5   | N/A  | Clear Space to XWalk (   | in) <b>N/A</b> |
| N/A  | Any Obstructions?     | N/A   | N/A  | Storm Grate/Utility Haz  | ard? N/A       |
|      | Obstruction Type      |       | l    | Storm Grate/Utility Type | •              |
|      |                       | N/A   |      |                          | N/A            |
|      |                       |       | Yes  | Surface Condition? (G/   | P) Good        |