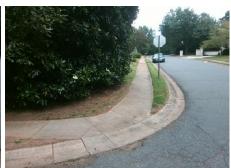

## Field Measurements/Component Compliance

Street 1 Name Stop Condition-Street 2 Street 2 Name Stop Condition-Street 1 MIRABELL RD None **DELPOND LN** StopSign Remove & Replace Curb Ramp With Two New Directional Ramps or Equivalent.

Surveyor Notes:

N/A

PROW/ADA: Not Found, R304.5.1, R304.5.3 Total Cost:

3200.00

| Comp | liance Description    | Data  | Comp | liance Description       | Data           |
|------|-----------------------|-------|------|--------------------------|----------------|
| N/A  | Ramp Length (in)      | 47.5  | Yes  | Ramp Slope (%)           | 7.4            |
| No   | Ramp Width (in)       | 40.0  | No   | Ramp XSlope (%)          | 6.4            |
| N/A  | Flare Type LT         | N/A   | N/A  | Flare Type RT            | N/A            |
| N/A  | Flare Slope LT (%)    | N/A   | N/A  | Flare Slope RT (%)       | N/A            |
| N/A  | Flare Traversable LT? | N/A   | N/A  | Flare Traversable RT?    | N/A            |
| N/A  | Landing Length (in)   | N/A   | N/A  | DWS Provided?            | N/A            |
| N/A  | Landing Width (in)    | N/A   | N/A  | DWS Contrast?            | N/A            |
| N/A  | Landing Slope (%)     | N/A   | N/A  | DWS Length (in)          | N/A            |
| N/A  | Landing X Slope (%)   | N/A   | N/A  | DWS Full Width?          | N/A            |
| N/A  | Landing Curb? (Y/N)   | N/A   | N/A  | DWS Offset (in)          | N/A            |
| N/A  | Shared Landing?       | N/A   |      |                          |                |
| N/A  | Gutter Ponding?       | N/A   | N/A  | Gutter Slope (%)         | N/A            |
| N/A  | Gutter Lip Ht (in)    | N/A   | N/A  | Gutter X Slope (%)       | N/A            |
| N/A  | Painted X Walk1?      | No    | N/A  | Painted X Walk2?         | No             |
|      | X Walk 1 Direction    | To SW |      | X Walk 2 Direction       | To SE          |
| N/A  | X Walk 1 Width (in)   | N/A   | N/A  | X Walk 2 Width (in)      | N/A            |
|      | X Walk 1 Slope (%)    | 1.9   |      | X Walk 2 Slope (%)       | 2.9            |
|      | X Walk 1 X Slope (%)  | 0.3   |      | X Walk 2 X Slope (%)     | 7.0            |
| N/A  | Ramp inside XWalk1?   | N/A   | N/A  | Ramp inside XWalk2?      | N/A            |
|      | Road Slope (%)        | 4.7   | N/A  | Clear Space?             | N/A            |
|      | Road X Slope (%)      | 2.5   | N/A  | Clear Space to XWalk (   | in) <b>N/A</b> |
| N/A  | Any Obstructions?     | N/A   | N/A  | Storm Grate/Utility Haz  | ard? N/A       |
|      | Obstruction Type      |       | l    | Storm Grate/Utility Type | •              |
|      |                       | N/A   |      |                          | N/A            |
|      |                       |       | Yes  | Surface Condition? (G/   | P) Good        |