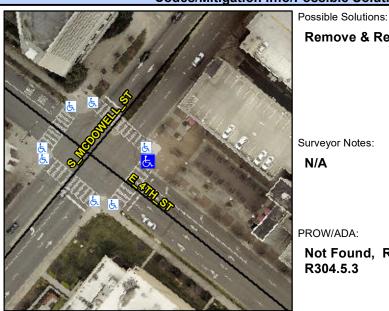

## Access Compliance Report Public Rights-of-Way (Curb Ramps)

Intersection ID: 13197 Main Street: S\_MCDOWELL\_ST Cross Street: E\_4TH\_ST Location: E

ADA ID: 12123E5A7FEA Ramp Type: Perp Initial Pass/Fail: Fail Overall Compliance: No Severity Score: 33.75

## Codes/Mitigation Info/Possible Solution

## Field Measurements/Component Compliance

Street 1 Name E 4TH ST
Stop Condition-Street 2 Signal
Street 2 Name N/A
Stop Condition-Street 1 N/A

Remove & Replace Entire Ramp.

Surveyor Notes:
N/A

PROW/ADA:
Not Found, R304.5.1, R304.2.2, R304.5.3