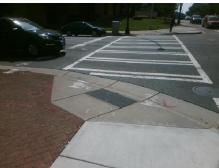

## Field Measurements/Component Compliance

Street 1 Name E 4TH ST
Stop Condition-Street 2 Signal
Street 2 Name N/A
Stop Condition-Street 1 N/A

Remove & Replace Entire Ramp.

Surveyor Notes:
N/A

PROW/ADA:
Not Found, R304.5.1, R304.2.2, R304.5.3

Total Cost: \$ 1850.00

| Field Measurements/Component Compliance |                       |       |                        |                             |      |
|-----------------------------------------|-----------------------|-------|------------------------|-----------------------------|------|
| Compliance Description                  |                       | Data  | Compliance Description |                             | Data |
| N/A                                     | Ramp Length (in)      | 60.0  | No                     | Ramp Slope (%)              | 10.9 |
| No                                      | Ramp Width (in)       | 46.5  | No                     | Ramp XSlope (%)             | 6.5  |
| N/A                                     | Flare Type LT         | N/A   | N/A                    | Flare Type RT               | N/A  |
| N/A                                     | Flare Slope LT (%)    | N/A   | N/A                    | Flare Slope RT (%)          | N/A  |
| N/A                                     | Flare Traversable LT? | N/A   | N/A                    | Flare Traversable RT?       | N/A  |
| N/A                                     | Landing Length (in)   | N/A   | N/A                    | DWS Provided?               | N/A  |
| N/A                                     | Landing Width (in)    | N/A   | N/A                    | DWS Contrast?               | N/A  |
| N/A                                     | Landing Slope (%)     | N/A   | N/A                    | DWS Length (in)             | N/A  |
| N/A                                     | Landing X Slope (%)   | N/A   | N/A                    | DWS Full Width?             | N/A  |
| N/A                                     | Landing Curb? (Y/N)   | N/A   | N/A                    | DWS Offset (in)             | N/A  |
| N/A                                     | Shared Landing?       | N/A   |                        |                             |      |
| N/A                                     | Gutter Ponding?       | N/A   | N/A                    | Gutter Slope (%)            | N/A  |
| N/A                                     | Gutter Lip Ht (in)    | N/A   | N/A                    | Gutter X Slope (%)          | N/A  |
| N/A                                     | Painted X Walk1?      | Yes   | N/A                    | Painted X Walk2?            | N/A  |
|                                         | X Walk 1 Direction    | To SW |                        | X Walk 2 Direction          | N/A  |
| N/A                                     | X Walk 1 Width (in)   | 181.0 | N/A                    | X Walk 2 Width (in)         | N/A  |
|                                         | X Walk 1 Slope (%)    | 2.2   |                        | X Walk 2 Slope (%)          | N/A  |
|                                         | X Walk 1 X Slope (%)  | 4.4   |                        | X Walk 2 X Slope (%)        | N/A  |
| N/A                                     | Ramp inside XWalk1?   | Yes   | N/A                    | Ramp inside XWalk2?         | N/A  |
|                                         | Road Slope (%)        | N/A   | N/A                    | Clear Space?                | N/A  |
|                                         | Road X Slope (%)      | N/A   | N/A                    | Clear Space to XWalk (in)   | N/A  |
| N/A                                     | Any Obstructions?     | N/A   | N/A                    | Storm Grate/Utility Hazard? | N/A  |
|                                         | Obstruction Type      |       |                        | Storm Grate/Utility Type    |      |
|                                         |                       | N/A   |                        |                             | N/A  |
|                                         |                       |       | Yes                    | Surface Condition? (G/P)    | Good |