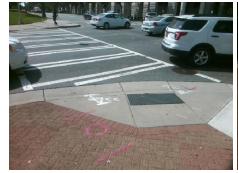

## Field Measurements/Component Compliance

Street 1 Name E 4TH ST
Stop Condition-Street 2 Signal
Street 2 Name N/A
Stop Condition-Street 1 N/A

Remove & Replace Entire Ramp.

Surveyor Notes:
N/A

PROW/ADA:
Not Found, R304.5.1, R304.2.2, R304.5.3

Total Cost: \$ 1850.00

| Field Measurements/Component Compliance |                       |       |                        |                             |      |
|-----------------------------------------|-----------------------|-------|------------------------|-----------------------------|------|
| Compliance Description                  |                       | Data  | Compliance Description |                             | Data |
| N/A                                     | Ramp Length (in)      | 60.0  | No                     | Ramp Slope (%)              | 10.9 |
| No                                      | Ramp Width (in)       | 46.5  | No                     | Ramp XSlope (%)             | 6.5  |
| N/A                                     | Flare Type LT         | N/A   | N/A                    | Flare Type RT               | N/A  |
| N/A                                     | Flare Slope LT (%)    | N/A   | N/A                    | Flare Slope RT (%)          | N/A  |
| N/A                                     | Flare Traversable LT? | N/A   | N/A                    | Flare Traversable RT?       | N/A  |
| N/A                                     | Landing Length (in)   | N/A   | N/A                    | DWS Provided?               | N/A  |
| N/A                                     | Landing Width (in)    | N/A   | N/A                    | DWS Contrast?               | N/A  |
| N/A                                     | Landing Slope (%)     | N/A   | N/A                    | DWS Length (in)             | N/A  |
| N/A                                     | Landing X Slope (%)   | N/A   | N/A                    | DWS Full Width?             | N/A  |
| N/A                                     | Landing Curb? (Y/N)   | N/A   | N/A                    | DWS Offset (in)             | N/A  |
| N/A                                     | Shared Landing?       | N/A   |                        |                             |      |
| N/A                                     | Gutter Ponding?       | N/A   | N/A                    | Gutter Slope (%)            | N/A  |
| N/A                                     | Gutter Lip Ht (in)    | N/A   | N/A                    | Gutter X Slope (%)          | N/A  |
| N/A                                     | Painted X Walk1?      | Yes   | N/A                    | Painted X Walk2?            | N/A  |
|                                         | X Walk 1 Direction    | To SW |                        | X Walk 2 Direction          | N/A  |
| N/A                                     | X Walk 1 Width (in)   | 181.0 | N/A                    | X Walk 2 Width (in)         | N/A  |
|                                         | X Walk 1 Slope (%)    | 2.2   |                        | X Walk 2 Slope (%)          | N/A  |
|                                         | X Walk 1 X Slope (%)  | 4.4   |                        | X Walk 2 X Slope (%)        | N/A  |
| N/A                                     | Ramp inside XWalk1?   | Yes   | N/A                    | Ramp inside XWalk2?         | N/A  |
|                                         | Road Slope (%)        | N/A   | N/A                    | Clear Space?                | N/A  |
|                                         | Road X Slope (%)      | N/A   | N/A                    | Clear Space to XWalk (in)   | N/A  |
| N/A                                     | Any Obstructions?     | N/A   | N/A                    | Storm Grate/Utility Hazard? | N/A  |
|                                         | Obstruction Type      |       |                        | Storm Grate/Utility Type    |      |
|                                         |                       | N/A   |                        |                             | N/A  |
|                                         |                       |       | Yes                    | Surface Condition? (G/P)    | Good |