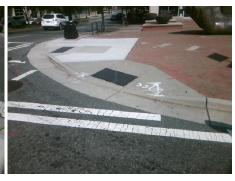

## Field Measurements/Component Compliance

Street 1 Name E 4TH ST
Stop Condition-Street 2 Signal
Street 2 Name N/A
Stop Condition-Street 1 N/A

Remove & Replace Entire Ramp.

Surveyor Notes:
N/A

PROW/ADA:
Not Found, R304.5.1, R304.2.2, R304.5.3

Total Cost: \$ 1850.00

| Field Measurements/Component Compliance |                       |       |                        |                             |      |
|-----------------------------------------|-----------------------|-------|------------------------|-----------------------------|------|
| Compliance Description                  |                       | Data  | Compliance Description |                             | Data |
| N/A                                     | Ramp Length (in)      | 60.0  | No                     | Ramp Slope (%)              | 10.9 |
| No                                      | Ramp Width (in)       | 46.5  | No                     | Ramp XSlope (%)             | 6.5  |
| N/A                                     | Flare Type LT         | N/A   | N/A                    | Flare Type RT               | N/A  |
| N/A                                     | Flare Slope LT (%)    | N/A   | N/A                    | Flare Slope RT (%)          | N/A  |
| N/A                                     | Flare Traversable LT? | N/A   | N/A                    | Flare Traversable RT?       | N/A  |
| N/A                                     | Landing Length (in)   | N/A   | N/A                    | DWS Provided?               | N/A  |
| N/A                                     | Landing Width (in)    | N/A   | N/A                    | DWS Contrast?               | N/A  |
| N/A                                     | Landing Slope (%)     | N/A   | N/A                    | DWS Length (in)             | N/A  |
| N/A                                     | Landing X Slope (%)   | N/A   | N/A                    | DWS Full Width?             | N/A  |
| N/A                                     | Landing Curb? (Y/N)   | N/A   | N/A                    | DWS Offset (in)             | N/A  |
| N/A                                     | Shared Landing?       | N/A   |                        |                             |      |
| N/A                                     | Gutter Ponding?       | N/A   | N/A                    | Gutter Slope (%)            | N/A  |
| N/A                                     | Gutter Lip Ht (in)    | N/A   | N/A                    | Gutter X Slope (%)          | N/A  |
| N/A                                     | Painted X Walk1?      | Yes   | N/A                    | Painted X Walk2?            | N/A  |
|                                         | X Walk 1 Direction    | To SW |                        | X Walk 2 Direction          | N/A  |
| N/A                                     | X Walk 1 Width (in)   | 181.0 | N/A                    | X Walk 2 Width (in)         | N/A  |
|                                         | X Walk 1 Slope (%)    | 2.2   |                        | X Walk 2 Slope (%)          | N/A  |
|                                         | X Walk 1 X Slope (%)  | 4.4   |                        | X Walk 2 X Slope (%)        | N/A  |
| N/A                                     | Ramp inside XWalk1?   | Yes   | N/A                    | Ramp inside XWalk2?         | N/A  |
|                                         | Road Slope (%)        | N/A   | N/A                    | Clear Space?                | N/A  |
|                                         | Road X Slope (%)      | N/A   | N/A                    | Clear Space to XWalk (in)   | N/A  |
| N/A                                     | Any Obstructions?     | N/A   | N/A                    | Storm Grate/Utility Hazard? | N/A  |
|                                         | Obstruction Type      |       |                        | Storm Grate/Utility Type    |      |
|                                         |                       | N/A   |                        |                             | N/A  |
|                                         |                       |       | Yes                    | Surface Condition? (G/P)    | Good |